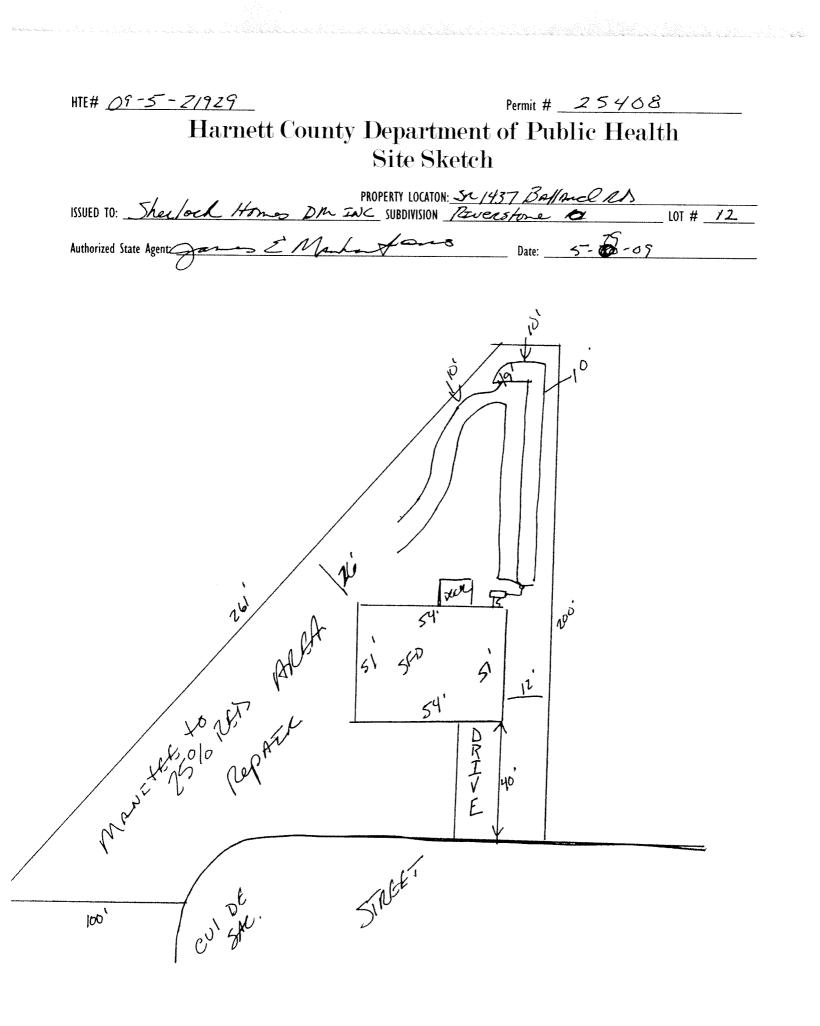

| HTE# <u>09 - 5 - 219</u> 2                                                                                                        | 9 Ha                          | rnett County I                     | )epartment o                                                          | f Publ                           | ic Health                           | 25408                                   |
|-----------------------------------------------------------------------------------------------------------------------------------|-------------------------------|------------------------------------|-----------------------------------------------------------------------|----------------------------------|-------------------------------------|-----------------------------------------|
|                                                                                                                                   |                               |                                    | •                                                                     |                                  |                                     | 20100                                   |
|                                                                                                                                   |                               | 4                                  | <u>ovement Permi</u>                                                  | _                                | <b>B</b> 1.                         |                                         |
|                                                                                                                                   |                               | A building permit cannot           |                                                                       |                                  |                                     |                                         |
| ISSUED TO Shenlock                                                                                                                | Homes i                       | DMINC S                            | UBDIVISION Lot Ra                                                     | with                             | ne                                  | LOT # 12                                |
| NEW LA REPAIR                                                                                                                     | LI EXPAN                      | ISION 🗆                            | Site Improv                                                           | vements req                      | uired prior to Construction A       | uthorization Issuance:                  |
| Type of Structure:                                                                                                                | SFD                           |                                    |                                                                       |                                  |                                     |                                         |
| Proposed Wastewater System Typ<br>Projected Daily Flow:36                                                                         | 0 GPD                         |                                    |                                                                       |                                  |                                     |                                         |
| Number of bedrooms: 3                                                                                                             |                               | ccupants: 💪 ma                     | x                                                                     |                                  |                                     |                                         |
| Basement 🗆 Yes 🛛 No                                                                                                               | /                             | •                                  |                                                                       |                                  |                                     |                                         |
|                                                                                                                                   |                               | equired based on final local       |                                                                       |                                  |                                     |                                         |
| Type of Water Supply:  Com Permit conditions:                                                                                     | munity 🖾 Public               | Well Distance                      | rom well                                                              | feet                             | Permit valid for                    | r: ☑ Five years<br>□ No expiration      |
|                                                                                                                                   |                               |                                    | 20                                                                    | ĥ                                |                                     |                                         |
| Authorized State Agen                                                                                                             |                               |                                    | Date: 5-38                                                            | -09                              | SEE                                 | ATTACHED SITE SKETCH                    |
| The issuance of this permit by the Healt<br>site is subject to revocation if the site p<br>the Laws and Rules for Sewage Treatmen | lan, plat, or the intended u  | se changes. The Improvement Perr   | mits. The permit holder is respo<br>nit shall not be affected by a ch | onsible for che<br>hange in owne | king with appropriate governing bod | ies in meeting their requirements. This |
|                                                                                                                                   |                               | Construc                           | tion Authorizat                                                       | tion                             |                                     |                                         |
|                                                                                                                                   |                               |                                    | ed for Building Permit)                                               |                                  |                                     |                                         |
| The construction and installation requiren with the attached system layout.                                                       |                               | , .1954, .1955, .1956, .1957, .19  | 58. and .1959 are incorporated                                        |                                  |                                     |                                         |
| ISSUED TO: <u>Sher/ak</u>                                                                                                         | Hones P                       | M Tak                              | PROPERTY LOCATION:                                                    | SC 14                            | 137 Ballond 12                      | 25                                      |
|                                                                                                                                   |                               | /                                  | SUBDIVISION Rai                                                       | reasto                           | re.                                 | LOT # /2                                |
| racinty type:                                                                                                                     | 2                             | New                                | Expansion 🗌                                                           | ] Repair                         |                                     |                                         |
| Basement? 🗆 Yes 🛛                                                                                                                 | No Basement I                 | Fixtures? 🔲 Yes 🛛 🖄                | I No                                                                  |                                  |                                     |                                         |
| Type of Wastewater System**                                                                                                       | 25% 0 KGD                     | uchon Syste                        |                                                                       |                                  | (Initial) Wastewater Flo            | ow: <u>360</u> GPD                      |
| (See note below, if applicable                                                                                                    | Martie ,                      | 6 25% RED                          |                                                                       |                                  |                                     |                                         |
| Installation Requirements/Cond                                                                                                    |                               | Number of trenches                 |                                                                       |                                  | 2                                   |                                         |
| Septic Tank Size 1000                                                                                                             | •                             |                                    | rtrench <u>80</u>                                                     |                                  | Trench Spacing: 7                   |                                         |
| Pump Tank Size                                                                                                                    | gallons                       |                                    | stalled on contour at a                                               |                                  | Soil Cover:                         | inches                                  |
|                                                                                                                                   |                               |                                    | pth of: <u>29</u><br>II be level to +/-1/4"                           | Inches                           | (Maximum soil cover sh              |                                         |
|                                                                                                                                   |                               | in all directions)                 | 1 DE IEVEI LU +7-174                                                  |                                  | 36" above the trench                | Dottom)                                 |
| Pump Requirements:                                                                                                                | ft. TDH vs.                   |                                    |                                                                       |                                  |                                     | inches below pipe                       |
|                                                                                                                                   |                               |                                    |                                                                       |                                  | Aggregate Depth:                    | Z inches above pipe                     |
| Conditions:                                                                                                                       |                               |                                    |                                                                       |                                  |                                     | $\frac{2}{12}$ inches above pipe        |
|                                                                                                                                   |                               |                                    |                                                                       |                                  |                                     |                                         |
| **If applicable: / understand the                                                                                                 | system type specifi           | ied is different from the          | type specified on the ap                                              | pplication.                      | l accept the specifications         | of this permit.                         |
| Owner/Legal Representative Sig<br>This Construction Authorization is subject t                                                    | nature:                       |                                    |                                                                       |                                  | Date:                               |                                         |
| This Construction Authorization is subject t                                                                                      | o revocation if the site plan | n, plat, or the intended use chang | es. The Construction Authorizatio                                     | on shall not be                  | transferred when there is a change  |                                         |
| Construction Authorization is subject to con-                                                                                     | npliance with the provisions  | s of the Laws and Rules for Sewag  | e Treatment and Disposal and to                                       | to the condition                 | ns of this permit. S                | EE ATTACHED SITE SKETCH                 |
| Authorized State Agent:                                                                                                           | 1                             | Malat                              | tors.                                                                 | <b>N</b> .                       | 29                                  |                                         |
| Authorized State Agent:                                                                                                           | ames                          | 1. Anna                            |                                                                       | Date:                            |                                     |                                         |
|                                                                                                                                   |                               | Lonstruct                          | on Authorization Expi                                                 | iration Da                       | te: <u>5-30-1</u>                   | <u> </u>                                |