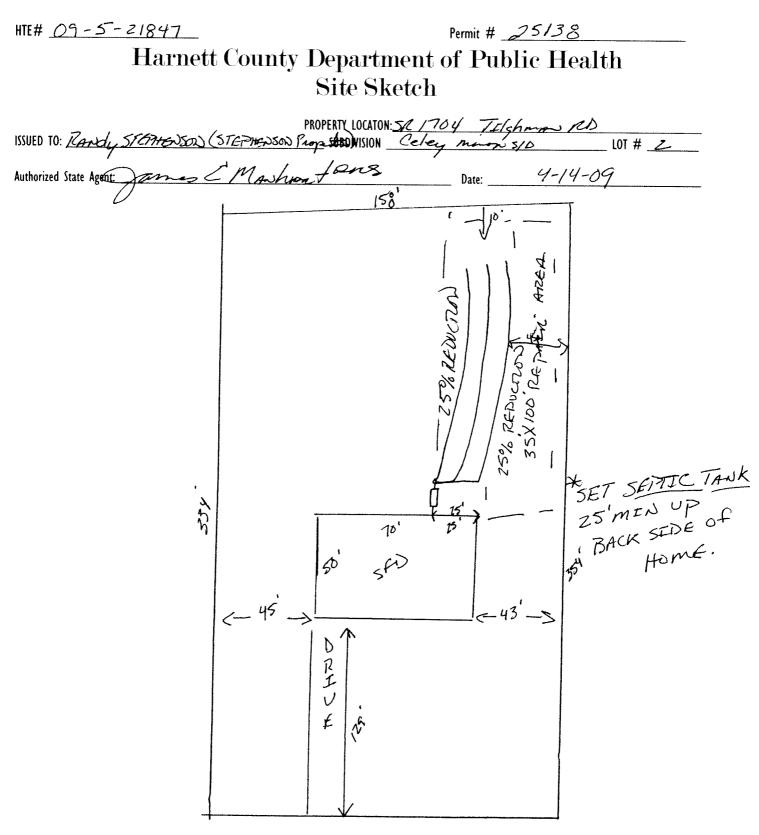

| HTE# <u>09-5-21847</u> Har                                                                                                                       | nett County Department of Pub                                                                                                                             | lic Health 251                                               | 38                   |
|--------------------------------------------------------------------------------------------------------------------------------------------------|-----------------------------------------------------------------------------------------------------------------------------------------------------------|--------------------------------------------------------------|----------------------|
|                                                                                                                                                  | Improvement Permit                                                                                                                                        |                                                              | 00                   |
|                                                                                                                                                  | A hall from monostra and the test of the test of the                                                                                                      | A Damaia                                                     |                      |
|                                                                                                                                                  | A building permit cannot be issued with only an Improvemen<br>PROPERTY LOCATION: <u>SR 1704</u><br>SUBDIVISION <u>Celcy Marwo</u><br>Site Improvements ru | TEIchmas RD                                                  |                      |
| ISSUED TO: RANCY STEPHENSON STEPH                                                                                                                | ENSED Property SUBDIVISION Celer MENO,                                                                                                                    | < 3/D                                                        | .0T # -2             |
| NEW 🕼 REPAIR 🗆 EXPANS                                                                                                                            | ION 🗆 Site Improvements r                                                                                                                                 | quired prior to Construction Authorization Issue             |                      |
| Type of structure:                                                                                                                               |                                                                                                                                                           |                                                              |                      |
| Proposed Wastewater System Type: <u>2598,72000</u><br>Projected Daily Flow: <u>360</u> GPD                                                       | TOP (ACCEPTED)                                                                                                                                            |                                                              |                      |
|                                                                                                                                                  | upants: <u>6</u> max                                                                                                                                      |                                                              |                      |
| Basement TYes No                                                                                                                                 | apano, <u> </u>                                                                                                                                           |                                                              |                      |
| Pump Required: 🗆 Yes 🗆 No 🗹 May be req                                                                                                           | uired based on final location and elevations of facilities                                                                                                |                                                              | /                    |
| Type of Water Supply: 🗆 Community 🗹 Public                                                                                                       | □ Well Distance from well feet                                                                                                                            | Permit valid for: 🛛 Five                                     | e years              |
| Permit conditions:                                                                                                                               |                                                                                                                                                           |                                                              | expiration           |
|                                                                                                                                                  |                                                                                                                                                           |                                                              |                      |
| Authorized State Agent: por an Man                                                                                                               | hont Date: 4-14-C                                                                                                                                         | 9 SEE ATTACHED SITE                                          | CVETCH               |
| The issuance of this permit by the Health Department in no way guar                                                                              | antees the issuance of other permits. The permit holder is responsible for cl                                                                             | ecking with appropriate governing hodies in meeting their    | requirements This    |
| site is subject to revocation if the site plan, plat, or the intended use<br>the Laws and Rules for Sewage Treatment and Disposal and to conditi | changes. The Improvement Permit shall not be affected by a change in ow                                                                                   | ership of the site. This permit is subject to compliance wit | th the provisions of |
|                                                                                                                                                  | Construction Authorization                                                                                                                                |                                                              | American (1997)      |
|                                                                                                                                                  | (Required for Building Permit)                                                                                                                            |                                                              |                      |
| The construction and installation requirements of Rules .1950, .1952, with the attached system layout.                                           | .1954, .1955, .1956, .1957, .1958. and .1959 are incorporated by reference                                                                                | into this permit and shall be met. Systems shall be instal   | lled in accordance   |
| ISSUED TO. RANDI ST-PHENSON (STEP)                                                                                                               | Experience PROPERTY LOCATION: 5 R /   SUBDIVISION Celeg   New Expansion                                                                                   | TAU TELL AD                                                  |                      |
| inter in <u>Fridy Sterrister (Sterr</u>                                                                                                          | SURDIVISION Colo,                                                                                                                                         | MEHRE SUD INT                                                |                      |
| Facility Type: 5 FA                                                                                                                              | New C Expansion Repair                                                                                                                                    |                                                              | #                    |
| Dasement: L les L' No Dasement Fi                                                                                                                | XTUPES VINO                                                                                                                                               |                                                              |                      |
| Type of Wastewater System** 25% REDU                                                                                                             | (NON System (Accepted)                                                                                                                                    | (Initial) Wastewater Flow: 360                               | ) GPD                |
| (see note below, if applicable []]                                                                                                               |                                                                                                                                                           | ()                                                           |                      |
| 25% RED                                                                                                                                          | UCRON System (Repair)                                                                                                                                     |                                                              |                      |
| Installation Requirements/Conditions                                                                                                             | Number of trenches                                                                                                                                        |                                                              |                      |
| Septic Tank Size <u>1000</u> gallons                                                                                                             | Exact length of each trench <u>90</u> feet                                                                                                                | Trench Spacing: Feet on C                                    | enter                |
| Pump Tank Size gallons                                                                                                                           | Trenches shall be installed on contour at a                                                                                                               | Soil Cover: <u>6</u> inches                                  |                      |
|                                                                                                                                                  | Maximum Trench Depth of: <u>24" max</u> inches                                                                                                            | (Maximum soil cover shall not exceed                         |                      |
|                                                                                                                                                  | (Trench bottoms shall be level to $+/-1/4$ "                                                                                                              | 36" above the trench bottom)                                 |                      |
|                                                                                                                                                  | in all directions)                                                                                                                                        |                                                              |                      |
| Pump Requirements:ft. TDH vs                                                                                                                     | GPM                                                                                                                                                       | Aggregate Depth:2 inch<br>/ 2                                | es below pipe        |
| <b>A</b>                                                                                                                                         |                                                                                                                                                           | Aggregate Depth: inch                                        | hes above pipe       |
| Conditions:                                                                                                                                      |                                                                                                                                                           | 12                                                           | _ inches total       |
|                                                                                                                                                  |                                                                                                                                                           |                                                              |                      |
| **If applicable: / understand the system type specifie                                                                                           | d is different from the type specified on the application                                                                                                 | I accept the specifications of this permit.                  |                      |
| Owner/Legal Representative Signature:                                                                                                            |                                                                                                                                                           | Date:                                                        |                      |
| This construction Authorization is subject to revocation if the site plan,                                                                       | plat, or the intended use changes. The Construction Authorization shall not                                                                               | be transferred when there is a change in ownership of the    |                      |
|                                                                                                                                                  | of the Laws and Rules for Sewage Treatment and Disposal and to the condi                                                                                  | ons of this permit. SEE ATTACHED S                           | SILE SKEICH          |
| Authorized State Agent: James 2                                                                                                                  | Construction Authorization Expiration I                                                                                                                   | 4-14-09                                                      |                      |
| $\mathcal{O}$                                                                                                                                    | Construction Authorization Expiration I                                                                                                                   | ate: <u> </u>                                                |                      |