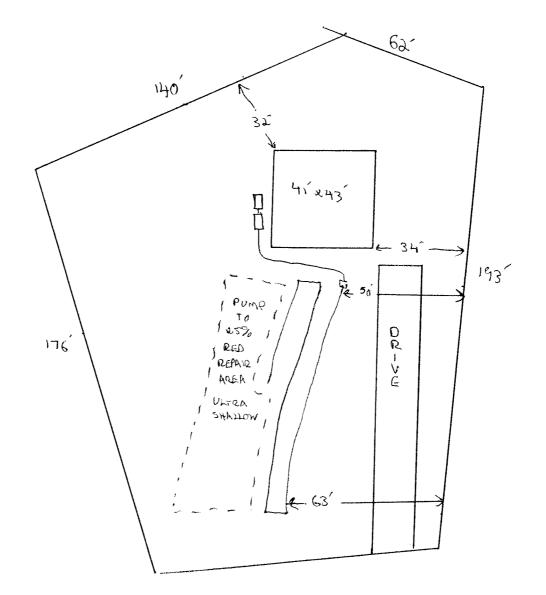

## Improvement Permit

| A building permit cannot be issued with only an Improvement Permit                                               |
|------------------------------------------------------------------------------------------------------------------|
| A building permit cannot be issued with only an Improvement Permit<br>PROPERTY LOCATION: Hwy27 (SUND DRIVE)      |
| ISSUED TO: WYAN CONSTRUCTION SUBDIVISION TINGEN POINTE 10T # 36                                                  |
| NEW REPAIR EXPANSION Site Improvements required prior to Construction Authorization Issuance:                    |
| Type of Structure: SEO (4): X431                                                                                 |
| Proposed Wastewater System Type: Pume To 25% REDUCTION                                                           |
| Projected Daily Flow: <u>360</u> GPD                                                                             |
| Number of bedrooms: Number of Occupants: max                                                                     |
| Basement 🗆 Yes 📈 No                                                                                              |
| Pump Required: 🖄 Yes 🛛 No 🗌 May be required based on final location and elevations of facilities                 |
| Type of Water Supply: 🗌 Community 🖾 Public 🗆 Well Distance from well 100 feet T . Permit valid for: 🖾 Five years |
| Permit conditions: Do NOT MOVE ANY SOIL OUGING CLEARING CLEARING BY HAND IN No expiration                        |
| IS RECOMMENDED. SYSTEM IS CURRENKLY FLAGGED, ALL FLAGS SHOULD REMAIN IN                                          |
| PLACE.                                                                                                           |
| Authorized State Agent:: SEE ATTACHED SITE SKETCH                                                                |

| ISSUED TO: WYMN CONSTRUCTION                                                                                                                                                                                                | PROPERTY LOCATION: H~                        | 17 27 (June Daire)                        |  |
|-----------------------------------------------------------------------------------------------------------------------------------------------------------------------------------------------------------------------------|----------------------------------------------|-------------------------------------------|--|
|                                                                                                                                                                                                                             |                                              | POINTE LOT # 36                           |  |
| Facility Type: <u>SFO(47×43)</u>                                                                                                                                                                                            | New Expansion Repair                         |                                           |  |
| Basement? L Yes $\square$ No Basement Fixt                                                                                                                                                                                  | ires? 🗋 Yes 📈 No                             |                                           |  |
| Type of Wastewater System** Pume To                                                                                                                                                                                         |                                              | (Initial) Wastewater Flow: <u>360</u> GPD |  |
| (See note below, if applicable 🗆)                                                                                                                                                                                           |                                              |                                           |  |
| Pume To                                                                                                                                                                                                                     | 25% REDUCTION (Repair)                       |                                           |  |
| Installation Requirements/Conditions                                                                                                                                                                                        | Number of trenches                           |                                           |  |
| Septic Tank Size <u>1000</u> gallons                                                                                                                                                                                        | Exact length of each trench <u>225</u> feet  | Trench Spacing: Feet on Center            |  |
| Pump Tank Size <u>1000</u> gallons                                                                                                                                                                                          | Trenches shall be installed on contour at a  | Soil Cover:G inches                       |  |
|                                                                                                                                                                                                                             | Maximum Trench Depth of: 12 inches           | (Maximum soil cover shall not exceed      |  |
|                                                                                                                                                                                                                             | (Trench bottoms shall be level to $+/-1/4$ " |                                           |  |
|                                                                                                                                                                                                                             | in all directions)                           | ,                                         |  |
| Pump Requirements:ft. TDH vs                                                                                                                                                                                                | GPM                                          | inches below pipe                         |  |
|                                                                                                                                                                                                                             |                                              | Aggregate Depth: inches above pipe        |  |
| Conditions: 11-15 REAMIT BASED ().                                                                                                                                                                                          | , PROPOSAL FROM APPLICANT                    | <u>s Soll</u> inches total                |  |
| Conditions: THIS BEAM IT BASED ON PROPOSAL FROM APPLICANTS SOIL inches above pipe<br>SCIENTIST. HCHO OR MIXE EAXER TO VERIEY SOIL DEPTH AFTER CLEARING. MINIMUM OF 6" OF                                                    |                                              |                                           |  |
| Cover NEEDED OVER DOAINFIELD.                                                                                                                                                                                               |                                              |                                           |  |
| **If applicable: I understand the system type specified is different from the type specified on the application. I accept the specifications of this permit.                                                                |                                              |                                           |  |
|                                                                                                                                                                                                                             |                                              |                                           |  |
| Owner/Legal Representative Signature:                                                                                                                                                                                       |                                              | Date:                                     |  |
| This Construction Authorization is subject to revocation if the site plan, plat, or the intended use changes. The Construction Authorization shall not be transferred when there is a change in ownership of the site. This |                                              |                                           |  |
| Construction Authorization is subject to compliance with the provisions of the Laws and Rules for Sewage Treatment and Disposal and to the conditions of this permit. SEE ATTACHED SITE SKETCH                              |                                              |                                           |  |
| III - MI-                                                                                                                                                                                                                   |                                              | 1 /                                       |  |
| Authorized State Agent:                                                                                                                                                                                                     | Date:                                        | 8,009                                     |  |
| Construction Authorization Expiration Date: 8/10/14                                                                                                                                                                         |                                              |                                           |  |