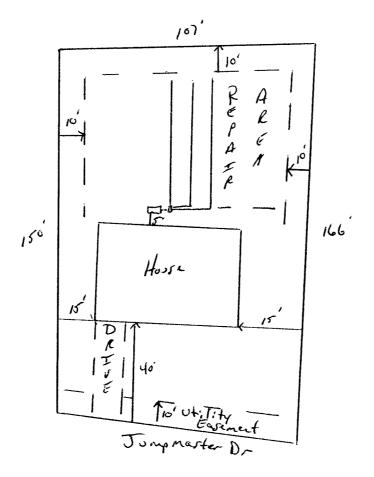

| HTE# 19-5-21 75-76                            | Permit #25251                                                 |
|-----------------------------------------------|---------------------------------------------------------------|
| Harnett County Depar                          | tment of Public Health                                        |
| Site                                          | Sketch                                                        |
| ISSUED TO: Builder Inc SUBDIVIS               | ATON: 5R /14/ Micro Tower Rd.<br>ON Pattoms Point T LOT # 183 |
| Authorized State Agent: Junga M. Junia, R. J. | Date: 4/3/2009                                                |