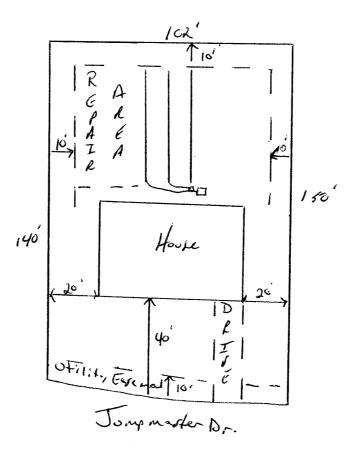

HTE# 09-5-21747 Permit # \_ 25252 Harnett County Department of Public Health Site Sketch ISSUED TO: Stanc, 1 Builders Inc. PROPERTY LOCATON: SR 1141 Micro Tower Rd. LOT # LOT # 176 \_\_\_\_\_ Date: <u>4/3/2</u>009 Authorized State Agent: