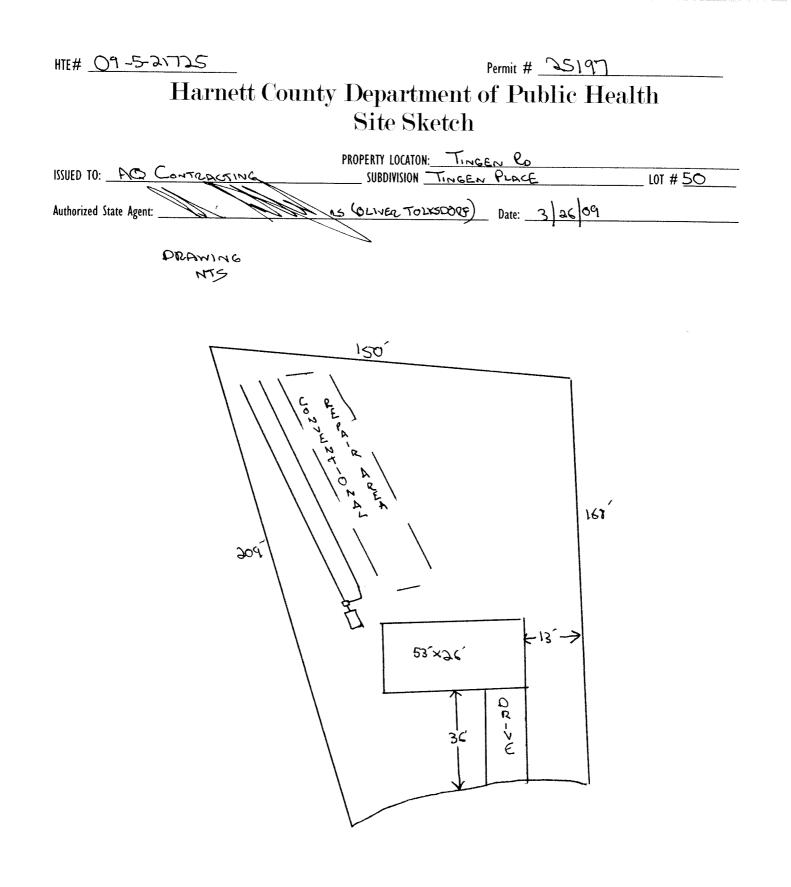

## Improvement Permit

| A                                                                                                                                                     | building permit cann                            | ot be issued with      | only an Improveme<br>ION: TINGEN | nt Permit                                      |                                                                                                                 |
|-------------------------------------------------------------------------------------------------------------------------------------------------------|-------------------------------------------------|------------------------|----------------------------------|------------------------------------------------|-----------------------------------------------------------------------------------------------------------------|
| ISSUED TO: AQ CONTRACTING 1                                                                                                                           | NC                                              |                        | There P.                         | <u>NONU</u>                                    | LOT # 50                                                                                                        |
| NEW REPAIR - EXPANSIO                                                                                                                                 |                                                 | JODDINISION            |                                  | required prior to Construction Author          |                                                                                                                 |
| Type of Structure: SFD (53 +26)                                                                                                                       | Leaders                                         |                        | sic inprovements                 | required prior to construction Autor           | nization issuance.                                                                                              |
| Proposed Wastewater System Type: Convension                                                                                                           | on my                                           |                        |                                  |                                                |                                                                                                                 |
| Projected Daily Flow: 36 GPD                                                                                                                          |                                                 |                        |                                  |                                                |                                                                                                                 |
| Number of bedrooms: <u>3</u> Number of Occup                                                                                                          | pants: <u>6</u> 1                               | nax                    |                                  |                                                | ······································                                                                          |
| Basement 🗆 Yes 🔀 No                                                                                                                                   |                                                 |                        |                                  |                                                |                                                                                                                 |
| Pump Required: 🗆 Yes 🗡 No 🗆 May be requ                                                                                                               | ired based on final lo                          | cation and eleva       | ions of facilities               |                                                |                                                                                                                 |
| Type of Water Supply: 🗆 Community 🔀 Public                                                                                                            | 🗆 Well Distanc                                  | e from well <u>l</u> ¢ | >O feet                          | Permit valid for:                              | Five years                                                                                                      |
| Permit conditions:                                                                                                                                    |                                                 |                        |                                  |                                                | □ No expiration                                                                                                 |
|                                                                                                                                                       |                                                 |                        |                                  |                                                | •                                                                                                               |
| foll of                                                                                                                                               | <u> </u>                                        |                        |                                  | · · · · · · · · · · · · · · · · · · ·          |                                                                                                                 |
| Authorized State Agent::                                                                                                                              | 105                                             | Date:                  | 3/26/09                          | SEE AT                                         | TACHED SITE SKETCH                                                                                              |
| The issuance of this permit by the Health Department in no way guarant                                                                                | ntees the issuance of other                     | permits. The permit    | holder is responsible for        | checking with appropriate governing bodies     | in meeting their requirements. This                                                                             |
| site is subject to revocation if the site plan, plat, or the intended use of<br>the Laws and Rules for Sewage Treatment and Disposal and to condition | manges. The improvement r<br>is of this permit. | ermit snall not de a   | nected by a change in ov         | vnership of the site. This permit is subject t | o compliance with the provisions of                                                                             |
| · ·                                                                                                                                                   |                                                 |                        |                                  |                                                |                                                                                                                 |
|                                                                                                                                                       | Constru                                         | iction Au              | horization                       |                                                | 1999 - Constanting of the second s |
|                                                                                                                                                       |                                                 | ired for Buildi        | ······                           |                                                |                                                                                                                 |
| The construction and installation requirements of Rules .1950, .1952, .19 with the attached system layout.                                            | 954, .1955, .1956, .1957, .                     | 1958. and .1959 are    | incorporated by reference        | es into this permit and shall be met. System   | ns shall be installed in accordance                                                                             |
| ISSUED TO: AQ CONTRACTING I                                                                                                                           | _                                               |                        |                                  | 0                                              |                                                                                                                 |
| ISSUED TO: THE CONTRACTING I                                                                                                                          | INC                                             | PROPERTY               | LOCATION:                        | NCEN KD                                        |                                                                                                                 |
|                                                                                                                                                       | <b>N</b> (                                      | SUBDIVISIO             | 1 INGEN                          | 1 PLACE                                        | LOT # <u>50</u>                                                                                                 |
| racing type                                                                                                                                           | New                                             | LI EXPANSI             | on 🗆 Repai                       | r                                              |                                                                                                                 |
| Basement? 🗆 Yes 🛛 No Basement Fixt                                                                                                                    | tures? 🗆 Yes 🎈                                  | X No                   |                                  |                                                |                                                                                                                 |
| Type of Wastewater System**                                                                                                                           | TIONAL                                          | -                      |                                  | (Initial) Wastewater Flow:                     | 360 GPD                                                                                                         |
| (See note below, if applicable 🗔)                                                                                                                     |                                                 |                        |                                  |                                                |                                                                                                                 |
| CONVENT                                                                                                                                               | IONAL                                           |                        | (Repair)                         |                                                |                                                                                                                 |
| Installation Requirements/Conditions                                                                                                                  | Number of trench                                | 25 Z                   | - 1 /                            |                                                |                                                                                                                 |
| Septic Tank Size <u>Loco</u> gallons                                                                                                                  | Exact length of ea                              | ch trench              | is feet                          | Trench Spacing:                                | Feet on Center                                                                                                  |
| Pump Tank Size gallons                                                                                                                                | Trenches shall be                               |                        |                                  | Soil Cover: 12-24                              |                                                                                                                 |
|                                                                                                                                                       | Maximum Trench                                  |                        |                                  |                                                |                                                                                                                 |
|                                                                                                                                                       | (Trench bottoms s                               |                        |                                  | (                                              |                                                                                                                 |
|                                                                                                                                                       |                                                 | nan de level to        | • /-1/4                          | 36" above the trench bo                        | ltom)                                                                                                           |
| Pump Requirements & TDU                                                                                                                               | in all directions)                              |                        |                                  | r                                              |                                                                                                                 |
| Pump Requirements:ft. TDH vs                                                                                                                          | _ GPM                                           |                        |                                  | <u>_6</u>                                      | inches below pipe                                                                                               |
|                                                                                                                                                       |                                                 |                        |                                  | Aggregate Depth:                               | inches above pipe                                                                                               |

 This Construction Authorization is subject to revocation: the site plan, plat, or the intended use changes. The Construction Authorization shall not be transferred when there is a change in ownership of the site. This Construction Authorization is subject to compliance with the provider of the laws and Rules for Sewage Treatment and Disposal and to the conditions of this permit.
 SEE ATTACHED SITE SKETCH