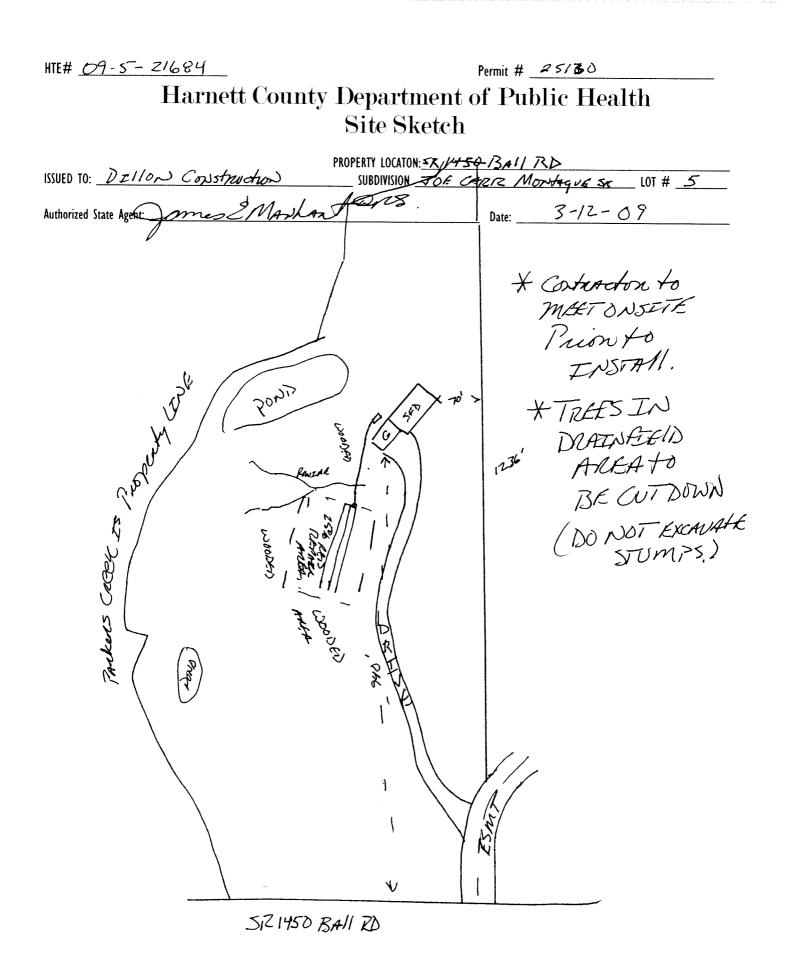

## Harnett County Department of Public Health

HTE#<u>09-5-2168</u>4

25130

**Improvement** Permit

|                                                                                                                                                                                                                                                                                              |                                                                                | only an Improvement Per      |                                        |                                   |
|----------------------------------------------------------------------------------------------------------------------------------------------------------------------------------------------------------------------------------------------------------------------------------------------|--------------------------------------------------------------------------------|------------------------------|----------------------------------------|-----------------------------------|
| ISSUED TO. DILLON CONSTRUCTION                                                                                                                                                                                                                                                               |                                                                                | N.SC/450 3A                  |                                        |                                   |
|                                                                                                                                                                                                                                                                                              |                                                                                | Can MONTAGE                  |                                        | LOT # <u>_</u>                    |
| NEW I REPAIR EXPANSION I<br>Type of Structure: SFD                                                                                                                                                                                                                                           | S                                                                              | ite Improvements require     | d prior to Construction Authori        | zation Issuance:                  |
|                                                                                                                                                                                                                                                                                              |                                                                                |                              |                                        |                                   |
| Proposed Wastewater System Type: 25% REBUCTION                                                                                                                                                                                                                                               | -                                                                              |                              |                                        |                                   |
| Projected Daily Flow: GPD                                                                                                                                                                                                                                                                    | _                                                                              |                              |                                        |                                   |
|                                                                                                                                                                                                                                                                                              | max                                                                            |                              |                                        |                                   |
| Basement Yes No                                                                                                                                                                                                                                                                              | -                                                                              |                              |                                        |                                   |
| Pump Required: Tes INO May be required based on final lo                                                                                                                                                                                                                                     |                                                                                | ns of facilities             |                                        | /                                 |
|                                                                                                                                                                                                                                                                                              | ce from well                                                                   | feet                         | Permit valid for:                      | 🗹 Five years                      |
|                                                                                                                                                                                                                                                                                              | FT ON                                                                          | SEFE                         |                                        | $\Box$ No expiration              |
| - 1 non to Install.                                                                                                                                                                                                                                                                          |                                                                                | ·····                        |                                        |                                   |
| The issuance of this permit by the Health Department in no way guarantees the issuance of other site is subject to revocation if the site plan, plat, or the intended use changes. The Improvement is the Laws and Rules for Sewage Treatment and Disposal and to conditions of this permit. | Permit shall not be affec                                                      | ted by a change in ownership | of the site. This permit is subject to | compliance with the provisions of |
| Constru                                                                                                                                                                                                                                                                                      | <u>uction</u> Auth                                                             | orization                    |                                        |                                   |
| (Requirements of Rules .1950, .1952, .1954, .1955, .1956, .1957, with the attached system layout.                                                                                                                                                                                            | uired for Building<br>.1958. and .1959 are in                                  |                              | this permit and shall be met. Systems  | shall be installed in accordance  |
| ISSUED TO: DI-1102 Construction                                                                                                                                                                                                                                                              | PROPERTY LO                                                                    | DCATION: <u>5/2/45</u>       | 3 BALLRIS                              |                                   |
|                                                                                                                                                                                                                                                                                              | SUBDIVISION                                                                    | JOE CARA N                   | WINEUE SI                              | lot # 🕤                           |
| Facility Type: SFB IV New                                                                                                                                                                                                                                                                    | $\not\!\!\!\!\!\!\!\!\!\!\!\!\!\!\!\!\!\!\!\!\!\!\!\!\!\!\!\!\!\!\!\!\!\!\!\!$ |                              |                                        |                                   |
| Basement? 🗆 Yes 🗹 No Basement Fixtures? 🗆 Yes                                                                                                                                                                                                                                                | M No                                                                           |                              |                                        |                                   |
| Type of Wastewater System** <u>25% REDUCTION</u> (ACCEPTE                                                                                                                                                                                                                                    | 5) 5-44                                                                        |                              | (Initial) Wastewater Flow:             | 600 gpd                           |
| (see note below, if applicable $\square$ )                                                                                                                                                                                                                                                   | apre-                                                                          |                              | (initial) Wastewater 110W.             |                                   |
| 25% REDUCTION (ACC PT                                                                                                                                                                                                                                                                        | 727/5-0/-11                                                                    | (anair)                      |                                        |                                   |
| Installation Requirements/Conditions Number of trench                                                                                                                                                                                                                                        | · · · ·                                                                        | settan)                      |                                        |                                   |

| Installation Requirements/Conditions | Number of trenches <u>3.6n 4</u>             |                                      |
|--------------------------------------|----------------------------------------------|--------------------------------------|
| Septic Tank Size <u>1200</u> gallons | Exact length of each trench 145 or 1103 feet | Trench Spacing: Feet on Center       |
| Pump Tank Size gallons               | Trenches shall be installed on contour at a  | Soil Cover: inches                   |
|                                      | Maximum Trench Depth of: <u>28</u> " inches  | (Maximum soil cover shall not exceed |
|                                      | (Trench bottoms shall be level to +/-1/4"    | 36" above the trench bottom)         |
|                                      | in all directions)                           | ,                                    |
| Pump Requirements:ft. TDH vs         | GPM                                          | 6 inches below pipe                  |
|                                      |                                              | Aggregate Depth: inches above pipe   |
| Conditions: Contractor to            | MEET ONSETTE                                 | /Z inches total                      |
| Prion to INST                        | A11.                                         |                                      |