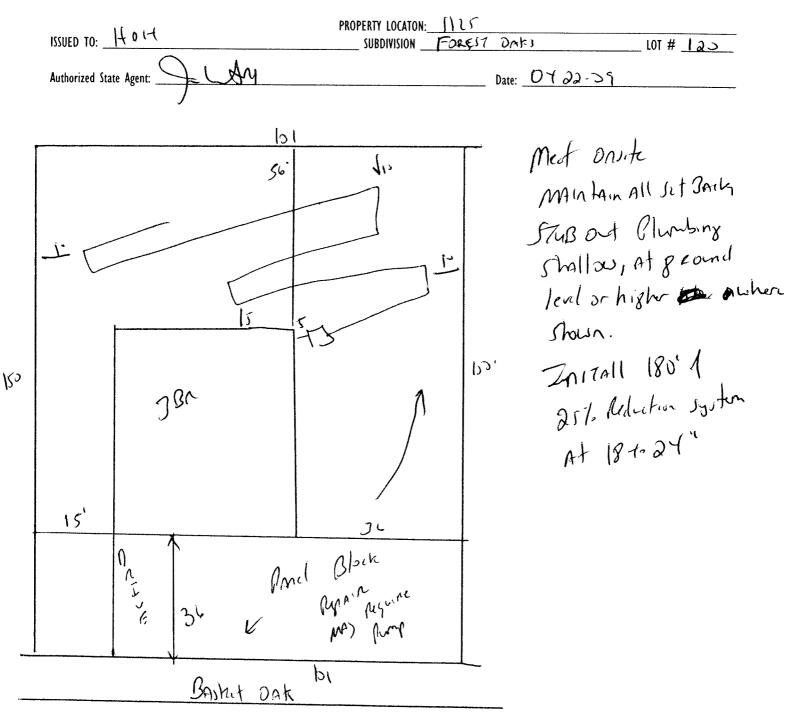

## Harnett County Department of Public Health 23595

Improvement Permit

| A b                                                                                                                                                                                                       | uilding permit cannot be issued with     |                            | Permit                                  |                                                                   |
|-----------------------------------------------------------------------------------------------------------------------------------------------------------------------------------------------------------|------------------------------------------|----------------------------|-----------------------------------------|-------------------------------------------------------------------|
| ISSUED TO: Helt Cont.                                                                                                                                                                                     | PROPERTY LOCA                            |                            |                                         |                                                                   |
| NEW REPAIR EXPANSION                                                                                                                                                                                      |                                          | FORIT DA                   |                                         | LOT # <u>120</u>                                                  |
| Type of Structure: SFO- 60x 45-30                                                                                                                                                                         |                                          | site improvements req      | quired prior to Construction Au         | unorization issuance:                                             |
| Proposed Wastewater System Type: 25% Red-                                                                                                                                                                 | ter syste                                |                            |                                         |                                                                   |
| Projected Daily Flow: 363 GPD                                                                                                                                                                             |                                          |                            |                                         |                                                                   |
| Number of bedrooms: 3 Crax Number of Occupan                                                                                                                                                              | its:max                                  |                            |                                         |                                                                   |
| Basement □Yes 😾 No                                                                                                                                                                                        |                                          |                            |                                         |                                                                   |
| Pump Required: □Yes □ No ★ May be require                                                                                                                                                                 | d based on final location and eleva      | tions of facilities        |                                         |                                                                   |
| Type of Water Supply: Community Public                                                                                                                                                                    | Well Distance from well                  | 100 feet                   | Permit valid for:                       | Five years                                                        |
| Type of Water Supply: Community Public [ Permit conditions: Mecton h for STUB at Plumbing Shall                                                                                                           | Final Layout                             | MAINTAIN A                 | 11 SCT SACKI                            | _ No expiration                                                   |
| 2 mo of house & mall                                                                                                                                                                                      | O AT pround                              | Icuci ar high              | he where ske                            | <u> </u>                                                          |
| Authorized State Agent:  The issuance of this permit by the Health Department in no way.                                                                                                                  |                                          | 04-22-39                   |                                         | ATTACHED SITE SKETCH                                              |
| The issuance of this permit by the Health Department in no way their requirements. This site is subject to revocation if the site pla permit is subject to compliance with the provisions of the Laws are | in, plat, or the intended use changes. T | he Improvement Permit sh   | hall not be affected by a change i      | priate governing bodies in meeting in ownership of the site. This |
|                                                                                                                                                                                                           | Construction Au                          | thorization                |                                         |                                                                   |
|                                                                                                                                                                                                           | (Required for Buildi                     | ing Permit)                |                                         |                                                                   |
| The construction and installation requirements of Rules .1950, .195                                                                                                                                       | 2, .1954, .1955, .1956, .1957, .1958.    | and .1959 are incorporate  | ed by references into this permit a     | and shall be met. Systems shall be                                |
| installed in accordance with the attached system layout.                                                                                                                                                  |                                          |                            |                                         |                                                                   |
| ISSUED TO: HOHI CONTL                                                                                                                                                                                     |                                          | LOCATION: 12               |                                         |                                                                   |
| Facility Type: SFD-60249 3BR                                                                                                                                                                              | <b>.</b> .                               | ON FORUST OF               | <u> </u>                                | LOT # <u>/2</u> 3                                                 |
| · · · · · · · · · · · · · · · · · · ·                                                                                                                                                                     |                                          | sion 🗌 Repair              |                                         |                                                                   |
| Basement? Yes No Basement Fixtury System**                                                                                                                                                                | res? Yes No                              |                            | 71.                                     |                                                                   |
| (Can make halom if and tackled [7])                                                                                                                                                                       | • ,                                      | Wastewater Flow:           | 365 GPD                                 |                                                                   |
| (See note below, if applicable )                                                                                                                                                                          | l. I.                                    | (h)                        |                                         |                                                                   |
|                                                                                                                                                                                                           | SIM                                      | (Repair)                   |                                         |                                                                   |
| Installation Requirements/Conditions                                                                                                                                                                      |                                          |                            |                                         |                                                                   |
| Septic Tank Size 1503 gallons                                                                                                                                                                             | Exact length of each trench              | 180 feet                   | Trench Spacing:                         | Cook on Course                                                    |
| •                                                                                                                                                                                                         |                                          |                            | , , , , , , , , , , , , , , , , , , , , | Feet on Center                                                    |
|                                                                                                                                                                                                           | Trenches shall be installed on co        |                            | Soil Cover:                             | inches                                                            |
|                                                                                                                                                                                                           | Maximum Trench Depth of: //              |                            |                                         |                                                                   |
|                                                                                                                                                                                                           | (Trench bottoms shall be level to        | 0                          | 36" above the trench                    | dottom)                                                           |
| Pump Requirements:ft. TDH vs                                                                                                                                                                              | in all directions)  GPM                  |                            |                                         |                                                                   |
| rump kequirementsit. IDN 45                                                                                                                                                                               | urn                                      |                            | D                                       | inches below pipe                                                 |
| Conditioner                                                                                                                                                                                               |                                          |                            | Aggregate Depth:                        | inches above pipe                                                 |
| Conditions:                                                                                                                                                                                               | 14                                       |                            | -                                       | inches total                                                      |
| **If applicable: / understand the system type                                                                                                                                                             | specified is different from the t        | type specified on the      | application. I accept the sp            | ecifications of this permit.                                      |
| Owner/Legal Representative Signature:                                                                                                                                                                     |                                          |                            | Date:                                   |                                                                   |
| Owner/Legal Representative Signature: This Construction Authorization is subject to revocation if the site p                                                                                              | olan, plat, or the intended use changes. | The Construction Authoriz  | eation shall not be transferred who     | en there is a change in ownership                                 |
| of the site. This Construction Authorization is subject to compliance                                                                                                                                     | with the provisions of the Laws and R    | lules for Sewage Treatment | t and Disposal and to the conditio      | ons of this permit.  ATTACHED SITE SKETCH                         |
| Authorized State Agent:                                                                                                                                                                                   | }                                        | Date <sup>.</sup>          | D4-22-25                                | nimite Hit MUILI                                                  |
|                                                                                                                                                                                                           | Construction Authori                     | zation Expiration Da       | D4-22-34<br>ate: 04-28-2014             |                                                                   |
| <b>f</b>                                                                                                                                                                                                  |                                          | •                          |                                         |                                                                   |

## Harnett County Department of Public Health Site Sketch