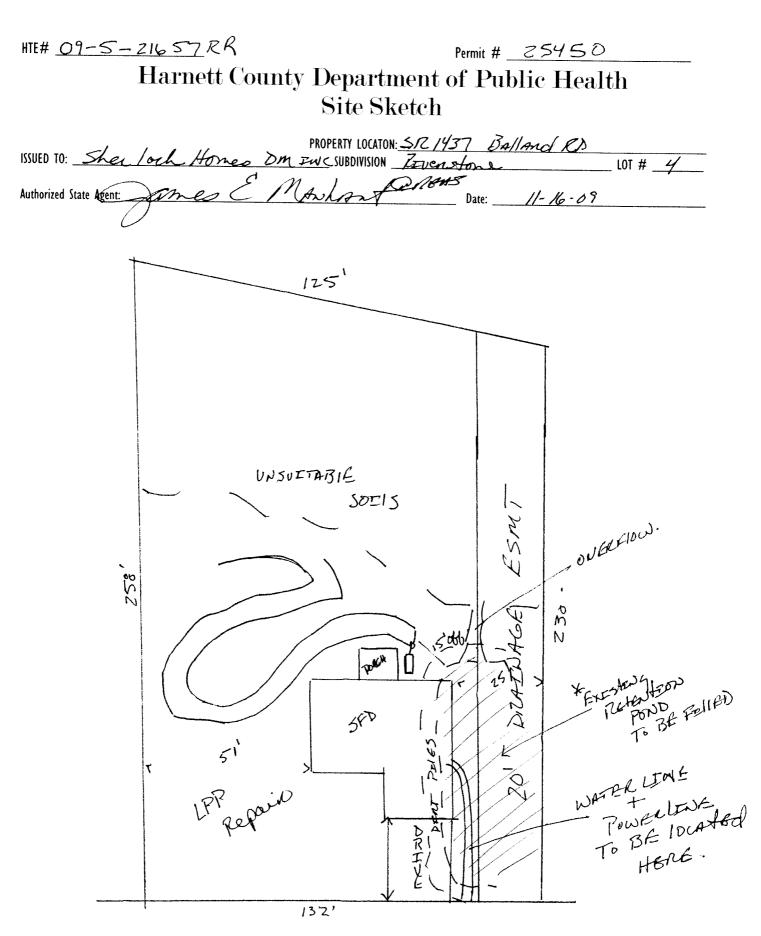

## HTE# 09-5-21657,2R Harnett County Department of Public Health 25450 **Improvement** Permit A building permit cannot be issued with only an Improvement Permit ISAlla PROPERTY LOCATION: 5x 1437 es OM ENT. ISSUED TO: SUBDIVISION REVERStone LOT # NEW Z EXPANSION 🔲 REPAIR Site Improvements required prior to Construction Authorization Issuance: SAD Type of Structure: Proposed Wastewater System Type: 2500 Rt Socro Projected Daily Flow: 360 GPD Number of bedrooms: Number of Occupants: max Basement Yes 1 No Pump Required: Yes 🗆 No May be required based on final location and elevations of facilities Type of Water Supply: Community Public 🗆 Well Distance from well \_\_\_\_ Permit valid for: feet Five years Permit conditions: $\Box$ No expiration anco Authorized State Agente: 11-16-07 Date: SEE ATTACHED SITE SKETCH The issuance of this permit by the Health Department in no way guarantees the issuance of other permits. The permit holder is responsible for checking with appropriate governing bodies in meeting their requirements. This site is subject to revocation if the site plan, plat, or the intended use changes. The Improvement Permit shall not be affected by a change in ownership of the site. This permit is subject to compliance with the provisions of the Laws and Rules for Sewage Treatment and Disposal and to conditions of this permit.. **Construction** Authorization

| ISSUED TO: Shar Lock Homes           | DMENC/ PROPERTY LOCATION: 3×14                               | 3] Balland RD                             |
|--------------------------------------|--------------------------------------------------------------|-------------------------------------------|
| . /                                  | SUBDIVISION IZeve                                            |                                           |
| Facility Type:                       | 🗹 New 🗔 Expansion 🔲 Repair                                   |                                           |
| Basement? 🗌 Yes 🗹 No Basement F      | ixtures? 🗆 Yes 🗹 No                                          |                                           |
| Type of Wastewater System** 25% Reso | mon system                                                   | (Initial) Wastewater Flow: <u>360</u> GPD |
| (See note below, if applicable 🗀)    | /                                                            |                                           |
| 25%R620                              | CREDATION (Repair)                                           |                                           |
| Installation Requirements/Conditions | Number of trenches $\_$ $Z$                                  |                                           |
| Septic Tank Size <u>1000</u> gallons | Exact length of each trench <u>120</u> feet                  | Trench Spacing: Feet on Center            |
| Pump Tank Size gallons               | Trenches shall be installed on contour at a                  | Soil Cover: 6 inches                      |
|                                      | Maximum Trench Depth of: $3\ddot{o} \rightarrow 1B''$ inches | (Maximum soil cover shall not exceed      |
|                                      | (Trench bottoms shall be level to $+/-1/4$ "                 | 36" above the trench bottom)              |
|                                      | in all directions)                                           | ,                                         |
| Pump Requirements:ft. TDH vs         | GPM                                                          | inches below pipe                         |
|                                      |                                                              | Aggregate Depth: inches above pipe        |
| Conditions:                          |                                                              |                                           |
|                                      |                                                              |                                           |