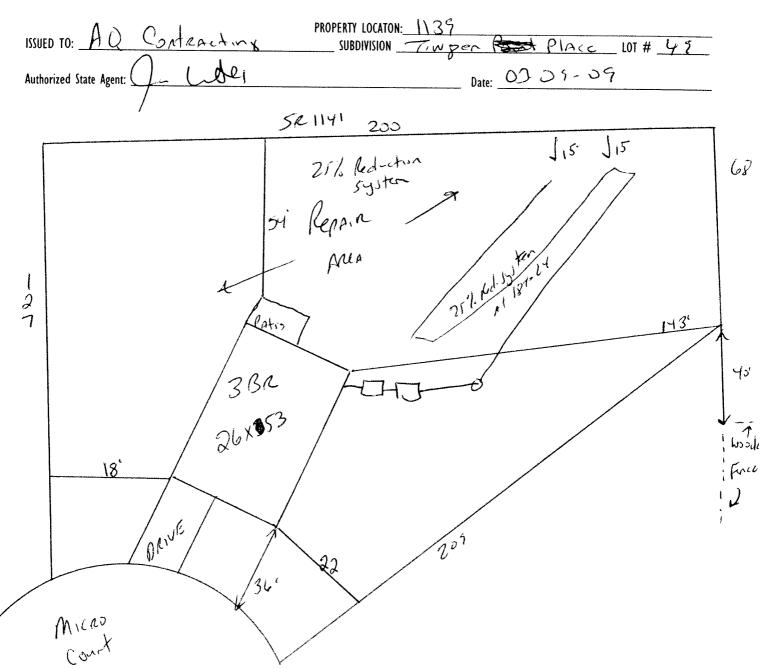

## Harnett County Department of Public Health

25361

**Improvement Permit** 

| A A \                                                                                                                                                                                          |                            | TION: 1139                    | . i Citilic                            |                                            |
|------------------------------------------------------------------------------------------------------------------------------------------------------------------------------------------------|----------------------------|-------------------------------|----------------------------------------|--------------------------------------------|
| ISSUED TO: AU Contracting                                                                                                                                                                      |                            | Tingen                        | Place                                  | LOT # 49                                   |
| NEW   REPAIR □ EXPANSION □                                                                                                                                                                     |                            | ()                            | quired prior to Construction           |                                            |
| Type of Structure: SFO - 35 x44 - 332                                                                                                                                                          |                            |                               | , ,                                    |                                            |
| Proposed Wastewater System Type: Purp t- 25-1- Pod-it                                                                                                                                          | <u>01545.</u>              |                               |                                        |                                            |
| Projected Daily Flow: 365 GPD                                                                                                                                                                  | - 0                        | -                             |                                        |                                            |
| Number of bedrooms: 3 Number of Occupants: 6                                                                                                                                                   | max                        |                               |                                        |                                            |
| Basement □Yes ★No                                                                                                                                                                              |                            |                               |                                        |                                            |
| Pump Required: □Yes □ No □ ★Aay be required based on final                                                                                                                                     | al location and eleva      | tions of facilities           |                                        |                                            |
| Type of Water Supply: Community Public Well Dis                                                                                                                                                | stance from well           | <u>د ا</u> feet               | Permit valid for                       | or: 🗗 Five years                           |
| Permit conditions: Mect ansite for final Layot - maintain all set Backs   No expiration                                                                                                        |                            |                               |                                        |                                            |
| STUB OUT Plumbing Shallow, A                                                                                                                                                                   | Ft Ground                  | Level or h                    | igher Where                            | Shown And, A                               |
| 1810 24 With Deathy Can be main                                                                                                                                                                |                            |                               |                                        | guind                                      |
| Authorized State Agent::                                                                                                                                                                       |                            | 03-39-3                       |                                        | EE ATTACHED SITE SKETCH                    |
| The issuance of this permit by the Health Department in no way guarantees the issuance of c<br>site is subject to revocation if the site plan, plat, or the intended use changes. The Improvem | other permits. The permit  | holder is responsible for che | cking with appropriate governing be    | odies in meeting their requirements. This  |
| the Laws and Rules for Sewage Treatment and Disposal and to conditions of this permit.                                                                                                         | ent refinit shan not be    | anected by a change in owne   | ersnip of the site. This permit is sub | sject to compliance with the provisions of |
|                                                                                                                                                                                                |                            |                               |                                        |                                            |
| Cons                                                                                                                                                                                           | truction Au                | thorization                   |                                        |                                            |
|                                                                                                                                                                                                |                            |                               |                                        |                                            |
|                                                                                                                                                                                                | Required for Buildi        |                               |                                        |                                            |
| The construction and installation requirements of Rules .1950, .1952, .1954, .1955, .1956, .19 with the attached system layout.                                                                | 757, .1958. and .1959 ar   | e incorporated by references  | into this permit and shall be met.     | Systems shall be installed in accordance   |
| ,                                                                                                                                                                                              |                            |                               |                                        |                                            |
| ISSUED TO: AQ Contracting                                                                                                                                                                      | PROPERTY                   | LOCATION: 1/3                 | 3                                      |                                            |
|                                                                                                                                                                                                | SUBDIVISIO                 | IN TINGER                     | Place                                  | LOT # <u>49</u>                            |
| Facility Type: SFD-35x44-3BR Dev                                                                                                                                                               |                            | <del>-</del>                  |                                        |                                            |
| Basement?  Yes  No Basement Fixtures? Yes                                                                                                                                                      | ⊠ No                       | ·                             |                                        |                                            |
| Type of Wastewater System** Punp to 25%. Redu                                                                                                                                                  | to- rut                    | m                             | (Initial) Wastowator F                 | Flow: 365 GPD                              |
|                                                                                                                                                                                                |                            |                               | (iiitiai) wastewatei i                 | 1011 UID                                   |
| (see note below, if applicable 52) Purp to 25% Abdue                                                                                                                                           | ton Cal                    | (Ranair)                      |                                        |                                            |
| Installation Requirements/Conditions Number of tre                                                                                                                                             | nchar 1                    | _(nepair)                     |                                        |                                            |
|                                                                                                                                                                                                | of each trench             | <u> </u>                      | Trench Spacing: $9$                    | Γ., .                                      |
|                                                                                                                                                                                                |                            |                               |                                        |                                            |
|                                                                                                                                                                                                | be installed on co         | _                             | Soil Cover:                            | inches                                     |
| ,                                                                                                                                                                                              | •                          | say inches                    | (Maximum soil cover s                  |                                            |
| · · · · · · · · · · · · · · · · · · ·                                                                                                                                                          | ns shall be level to       | +/-1/4"                       | 36" above the trench                   | ı bottom)                                  |
| in all direction                                                                                                                                                                               | 15)                        |                               |                                        |                                            |
| Pump Requirements:ft. TDH vs GPM                                                                                                                                                               |                            |                               |                                        | inches below pipe                          |
|                                                                                                                                                                                                |                            |                               | Aggregate Depth:                       | inches above pipe                          |
| Conditions:                                                                                                                                                                                    |                            |                               | · · · · · · · · · · · · · · · · · · ·  | inches total                               |
|                                                                                                                                                                                                |                            |                               |                                        |                                            |
|                                                                                                                                                                                                |                            |                               |                                        |                                            |
| **If applicable: I understand the system type specified is different from                                                                                                                      | n the type specifie        | d on the application.         | I accept the specification             | s of this permit                           |
| ., ,, ,,                                                                                                                                                                                       | 77 7 7 7 7 7               | 77                            | a more and opcominations               | r or this permit                           |
| Owner/Legal Representative Signature:                                                                                                                                                          |                            |                               | Date:                                  |                                            |
| Owner/Legal Representative Signature:  This Construction Authorization is subject to revocation if the site plan, plat, or the intended u                                                      | ise changes. The Construct | ion Authorization shall not h | na transferred when there is a change  | go in aumarchin of the cita. This          |
| Construction Authorization is subject to compliance with the provisions of the Laws and Rules for                                                                                              | or Sewage Treatment and    | Disposal and to the condition | ons of this permit                     | SEE ATTACHED SITE SKETCH                   |
| 1 1.                                                                                                                                                                                           |                            | und to the conditie           | and or this permit.                    | AFF ULLUCIED HE SELECTION                  |
| Authorized State Agent:                                                                                                                                                                        |                            | <b>n</b> .                    | 17-15-29                               |                                            |
| Authorized State Agent: Date: 07-39-39  Construction Authorization Expiration Date: 07-39-394                                                                                                  |                            |                               |                                        |                                            |
| Con                                                                                                                                                                                            | struction Authori          | zation Expiration D           | ate: <u>- クラ- コラ- <i>入:</i></u>        | 214                                        |

## Harnett County Department of Public Health Site Sketch

Meet onste for Final Layort Maintain All set Back, Zastall 180' 125% Adisys.

STUB Out Plumbing Stallow at ground level or higher where shown and, 1

18 to 24" Ditch Depth, can be maintained Then Pump may not be Required