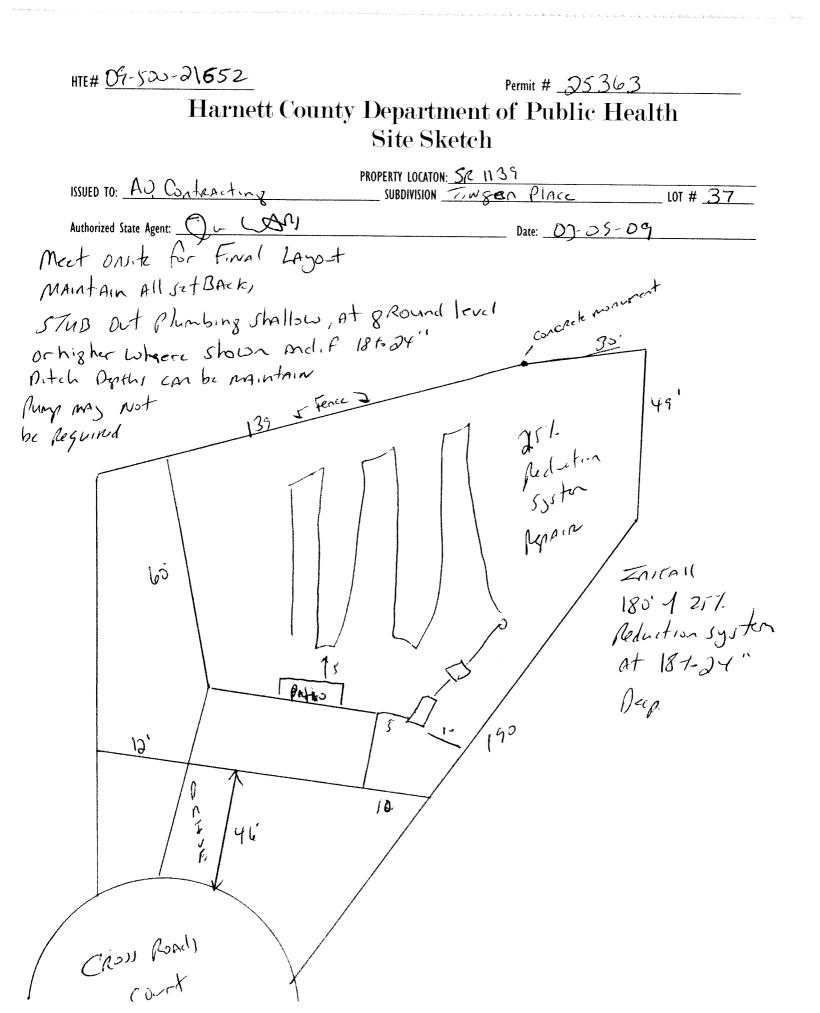

## HTE# 09.522 Alb52 Harnett County Department of Public Health

25363

Improvement Permit

| A build                                                                                                                            | ing permit cannot be issued with        |                               |                                                     |                      |                           |
|------------------------------------------------------------------------------------------------------------------------------------|-----------------------------------------|-------------------------------|-----------------------------------------------------|----------------------|---------------------------|
| AD Cratant                                                                                                                         | PROPERTY LOCA                           | TION: R 113                   | 3                                                   |                      |                           |
| ISSUED TO: AU CONTRActing                                                                                                          | SUBDIVISION                             | Tingen                        | PLACE                                               | LOT #                | 37                        |
| NEXIS KEPAIK 🗆 EXPANSION L                                                                                                         |                                         | Site Improvements re          | quired prior to Construction Authorizat             | tion Issuance:       |                           |
| Type of Structure: SFD- 53x26-381                                                                                                  | 2                                       | ·                             |                                                     | ·····                |                           |
| Proposed Wastewater System Type: Purp t. 25%                                                                                       | Uduction sys.                           |                               |                                                     |                      |                           |
| Projected Daily Flow: <u>360</u> GPD                                                                                               | -                                       |                               |                                                     |                      |                           |
| Number of bedrooms: <u>3</u> Number of Occupants:<br>Basement □Yes ☑ No                                                            | max                                     |                               |                                                     |                      |                           |
|                                                                                                                                    | ased on final location and eleva        | tions of facilities           |                                                     |                      |                           |
| Type of Water Sumba D Community D D D                                                                                              | 11/11 N. / H. /                         |                               | Dennis wild fam                                     | 5 pr                 |                           |
| Permit conditions: Meet DALIte for Fin                                                                                             | al LAmat M                              | Aug La un all                 | Permit valid for:                                   | Five year            | 2                         |
| STUB Det Plumbing Shallow                                                                                                          | At agoing level                         | MINIFUN AI                    | SCI BREE                                            |                      | ition                     |
| Ditch Drath, Can be maintained                                                                                                     | The Aims are                            | Mat he M                      | cid. A                                              | 10.1 10              | 57.0                      |
| Permit conditions: Meet DNJ, te for Fin,<br>SUB Out flumbing stallow,<br>Ditch Ognth, CAN be maintained<br>Authorized State Agent: | Date:                                   | 17-22-23                      |                                                     |                      |                           |
| The issuance of this permit by the Health Department in no way guarantees th                                                       | e issuance of other permits. The permit | holder is responsible for the | ecking with appropriate governing bodies in me      | EV SILE SKELL        | u <b>ff</b><br>Monte This |
| site is subject to revocation if the site plan, plat, or the intended use changes.                                                 | . The Improvement Permit shall not be a | iffected by a change in own   | ership of the site. This permit is subject to com   | pliance with the     | provisions of             |
| the Laws and Rules for Sewage Treatment and Disposal and to conditions of th                                                       | is permit                               |                               |                                                     |                      |                           |
|                                                                                                                                    | -                                       |                               | ·····                                               |                      |                           |
|                                                                                                                                    | Construction Aut                        | thorization                   |                                                     |                      |                           |
|                                                                                                                                    | (Required for Buildi                    |                               |                                                     |                      |                           |
| The construction and installation requirements of Rules .1950, .1952, .1954, .1                                                    | 955, 1956, 1957, 1958, and 1959 arr     | incorporated by references    | into this nermit and shall be met Systems shall     | I be installed in    | accardance                |
| with the attached system layout.                                                                                                   |                                         |                               | the the period and man be need systems shall        | a De Historieu III a | accordance                |
| ISSUED TO: AQ CONTRActing                                                                                                          |                                         |                               | 26                                                  |                      |                           |
| ISSUED TU: rig contracting                                                                                                         | PROPERTY                                | LOCATION: <u>JR IN</u>        | .37                                                 |                      |                           |
| · · · SFA 50 - 200                                                                                                                 | SUBDIVISIO                              | N Nwgen (                     | PLACE                                               | LOT # _              | 37                        |
| Facility Type: SFD-53x2C 3BC                                                                                                       | New 🗆 Expansi                           | ion 🗌 Repair                  |                                                     |                      |                           |
| Basement? I Yes Ro Basement Fixtures?                                                                                              | Yes No                                  | ł                             |                                                     |                      |                           |
| Type of Wastewater System** Min 7- 25                                                                                              | "I Reduction Sy                         | 1 ten                         | (Initial) Wastewater Flow:                          |                      | GPD                       |
| (See note below, if applicable )                                                                                                   |                                         |                               |                                                     |                      |                           |
| (See note below, if applicable ) Arry T. 25<br>Installation Requirements/Conditions                                                | 1. Reduction Syl.                       | (Repair)                      |                                                     |                      |                           |
| Installation Requirements/Conditions Nur                                                                                           | nber of trenches                        | -( 1 )                        |                                                     |                      |                           |
| Septic Tank Size gallons Exa                                                                                                       | ct length of each trench                | (X) feet                      | Trench Spacing: 9 Fo                                | at an Cantor         |                           |
|                                                                                                                                    | nches shall be installed on co          |                               | Trench Spacing: <u>2</u> Fe<br>Soil Cover: <u> </u> |                      |                           |
|                                                                                                                                    | kimum Trench Depth of: <u>18</u>        |                               |                                                     |                      |                           |
|                                                                                                                                    |                                         |                               | (Maximum soil cover shall not                       |                      |                           |
|                                                                                                                                    | ench bottoms shall be level to          | T/-1/4                        | 36" above the trench bottom)                        | )                    |                           |
|                                                                                                                                    | all directions)                         |                               |                                                     |                      |                           |
| Pump Requirements:ft. TDH vs GP                                                                                                    | M                                       |                               |                                                     | inches be            | low pipe                  |
|                                                                                                                                    |                                         |                               | Aggregate Depth:                                    | inches at            | bove pipe                 |
| Conditions:                                                                                                                        |                                         |                               |                                                     | inc                  | hes total                 |