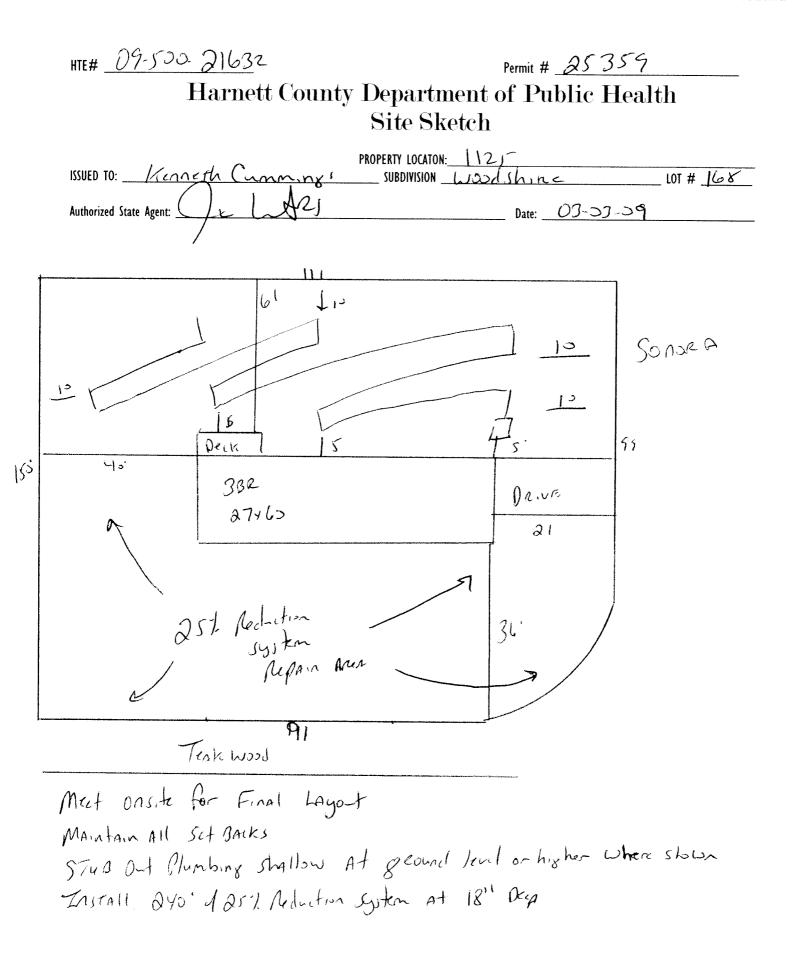

## Harnett County Department of Public Health

HTE#<u>09-500-2163</u>2

25359

## **Improvement** Permit

|                                                                                                       |                                | mprovenier                                                                          |                                 |                                          |                                               |
|-------------------------------------------------------------------------------------------------------|--------------------------------|-------------------------------------------------------------------------------------|---------------------------------|------------------------------------------|-----------------------------------------------|
| 6                                                                                                     |                                | building permit cannot be issued w                                                  |                                 | t Permit                                 |                                               |
| Kenneth                                                                                               | 0                              | PROPERTY LO                                                                         | CATION: 125                     |                                          |                                               |
| ISSUED TO:                                                                                            | ( LUMMin                       | 1 <u>2</u> SUBDIVISION                                                              | Woodshir                        | RC                                       | LOT # 168                                     |
| NEW 😹 REPAIR 🗆                                                                                        | FYPANCI                        |                                                                                     |                                 | equired prior to Constructio             |                                               |
| Type of Structure: <u>SFO</u> -                                                                       | 27×60- 3                       | BBR                                                                                 | I                               | 1 1                                      |                                               |
| Type of Structure: <u>SFO</u> -<br>Proposed Wastewater System Type<br>Projected Daily Flow: <u>36</u> | : 25-1. red                    | -ition sus                                                                          |                                 |                                          |                                               |
| Projected Daily Flow: 34                                                                              | GPD GPD                        |                                                                                     |                                 |                                          |                                               |
| Number of bedrooms:                                                                                   | Number of Occu                 |                                                                                     |                                 | <u></u>                                  |                                               |
| Basement 🗆 Yes 🗹 No                                                                                   |                                | pants:max                                                                           |                                 |                                          |                                               |
|                                                                                                       |                                |                                                                                     |                                 |                                          |                                               |
| Pump Required: 🗆 Yes 🔅 N                                                                              | lo 🗡 May be requ               | ired based on final location and ele                                                | vations of facilities           |                                          |                                               |
| Type of Water Supply:                                                                                 | nunity 📯 Public                | Well Distance from well _                                                           | _/ <u>C</u> feet                | , Permit vali                            | d for: 🗡 Five years                           |
| Permit conditions: TIRCE                                                                              | chsite for F                   | Well Distance from well                                                             | NAINFAW All                     | SCTBACKI                                 | No expiration                                 |
| STUIS OF Plun                                                                                         | nbing Shall                    | ow At pround                                                                        | level or his                    | ther Where                               | Shalla                                        |
|                                                                                                       |                                |                                                                                     | -                               |                                          |                                               |
| Authorized State Agent::                                                                              | - LORI                         | Date:                                                                               | 03-03-09                        | ¢                                        | SEE ATTACHED SITE SKETCH                      |
|                                                                                                       | Department in no way guara     |                                                                                     |                                 |                                          | g bodies in meeting their requirements. This  |
| site is subject to revocation if the site pla                                                         | an, plat, or the intended use  | changes. The Improvement Permit shall not b                                         | e affected by a change in own   | ership of the site. This permit is       | subject to compliance with the provisions of  |
| the Laws and Rules for Sewage Treatment                                                               | and Disposal and to conditio   | ns of this permit                                                                   |                                 |                                          | , , , , , , , , , , , , , , , , , , , ,       |
|                                                                                                       |                                |                                                                                     |                                 |                                          |                                               |
|                                                                                                       |                                | Construction A                                                                      | uthonization                    |                                          |                                               |
|                                                                                                       |                                | Construction A                                                                      | uthorization                    |                                          |                                               |
|                                                                                                       |                                | (Required for Bui                                                                   | lding Permit)                   |                                          |                                               |
| The construction and installation requirem                                                            | ents of Rules .1950, .1952, .1 | 1954, .1955, .1956, .1957, .1958. and .1959                                         |                                 | ; into this permit and shall be m        | tet. Systems shall be installed in accordance |
| with the attached system layout.                                                                      |                                |                                                                                     |                                 | ,                                        | ,                                             |
| in terms                                                                                              | 6                              |                                                                                     | £ .                             |                                          |                                               |
| ISSUED TO: Kenneth                                                                                    | 1 CAMMI                        | wes proper                                                                          | ty location: <u>//2</u> /       | <u></u>                                  |                                               |
|                                                                                                       |                                | SUBDIVIS                                                                            | SION 1. POOD SK                 | TIRL                                     | LOT # 168                                     |
| Facility Type: SFD-27                                                                                 | 1×las-3BR                      | - New 🗆 Expa                                                                        |                                 |                                          |                                               |
| Basement? 🗌 Yes 🔣                                                                                     |                                | tures? 🗆 Yes 🖵 No                                                                   | iisioii 🗀 kepaii                |                                          |                                               |
|                                                                                                       | no dasement rix                |                                                                                     |                                 |                                          |                                               |
| Type of Wastewater System**                                                                           | _x) /_ 10d                     | -ction system                                                                       |                                 | (Initial) Wastewate                      | r Flow: <u>363</u> GPD                        |
| (See note below, if applicable p                                                                      |                                |                                                                                     |                                 |                                          |                                               |
|                                                                                                       | lum To 2                       | 251 Adation Sys.                                                                    | (Repair)                        |                                          |                                               |
| Installation Requirements/Condi                                                                       | tions                          | Number of trenches                                                                  |                                 |                                          |                                               |
| Septic Tank Size / 200                                                                                |                                | Event length of each two sh                                                         | <u><u> </u></u>                 | <b>T</b> 1 C ·                           | 5                                             |
| •                                                                                                     | 0                              | Number of trenches<br>Exact length of each trench<br>Trenches shall be installed on | ars leet                        | Irench Spacing:                          | <u>/</u> Feet on Lenter                       |
| Pump Tank Size                                                                                        | gallons                        | Irenches shall be installed on                                                      | contour at a                    | Soil Cover:                              | inches                                        |
|                                                                                                       |                                | Maximum Trench Depth of:                                                            | / X inches                      | (Maximum soil cove                       | er shall not exceed                           |
|                                                                                                       |                                | (Trench bottoms shall be level                                                      |                                 | 36" above the tre                        |                                               |
|                                                                                                       |                                | in all directions)                                                                  |                                 |                                          |                                               |
| D                                                                                                     | ( <b>T</b> DU                  |                                                                                     |                                 |                                          |                                               |
| Pump Requirements:                                                                                    | Tt. IDH vs                     | GPM                                                                                 |                                 |                                          | inches below pipe                             |
|                                                                                                       |                                |                                                                                     |                                 | Aggregate Depth:                         | inches above pipe                             |
| Conditions:                                                                                           |                                |                                                                                     |                                 |                                          | inches total                                  |
|                                                                                                       |                                |                                                                                     |                                 |                                          |                                               |
|                                                                                                       |                                |                                                                                     |                                 |                                          |                                               |
|                                                                                                       |                                |                                                                                     |                                 |                                          |                                               |
| <u>**If applicable:</u> / understand the                                                              | system type specified          | l is different from the type speci                                                  | fied on the application         | ). I accept the specificati              | ions of this permit.                          |
|                                                                                                       |                                |                                                                                     |                                 |                                          |                                               |
| <b>Owner/Legal Representative Sign</b>                                                                |                                | Date:                                                                               |                                 |                                          |                                               |
| This Construction Authorization is subject to                                                         | revocation if the site plan    | nlat or the intended use changes. The Constr                                        | ruction Authorization chall ant | he transferred when there is a           | hange in sugarthin of the site. This          |
| Construction Authorization is subject to                                                              | anliance with the provision    | price, or one interface use changes, the consult                                    | Autonzation shall not           | be transferret when there is a c         |                                               |
| CONSTRUCTION MULTIONIZATION IS SUBJECT TO CON                                                         | ipnance with the provisions o  | f the Laws and Rules for Sewage Treatment a                                         | and Disposal and to the condit  | ions of this permit.                     | SEE ATTACHED SITE SKETCH                      |
| /                                                                                                     |                                | <i>n</i> .                                                                          |                                 |                                          |                                               |
| Authorized State Agent:                                                                               | In LA                          | $(\ell)$                                                                            | Date                            | 13-09-29                                 |                                               |
| •                                                                                                     |                                | Construction Acids                                                                  | Patt.                           | <u> 03-09-29</u><br>Date: <u>03-27-6</u> |                                               |
|                                                                                                       | /                              | construction Autho                                                                  | prization Expiration L          | <u>ه در در ا</u> :ate                    |                                               |
|                                                                                                       | /                              |                                                                                     |                                 |                                          |                                               |