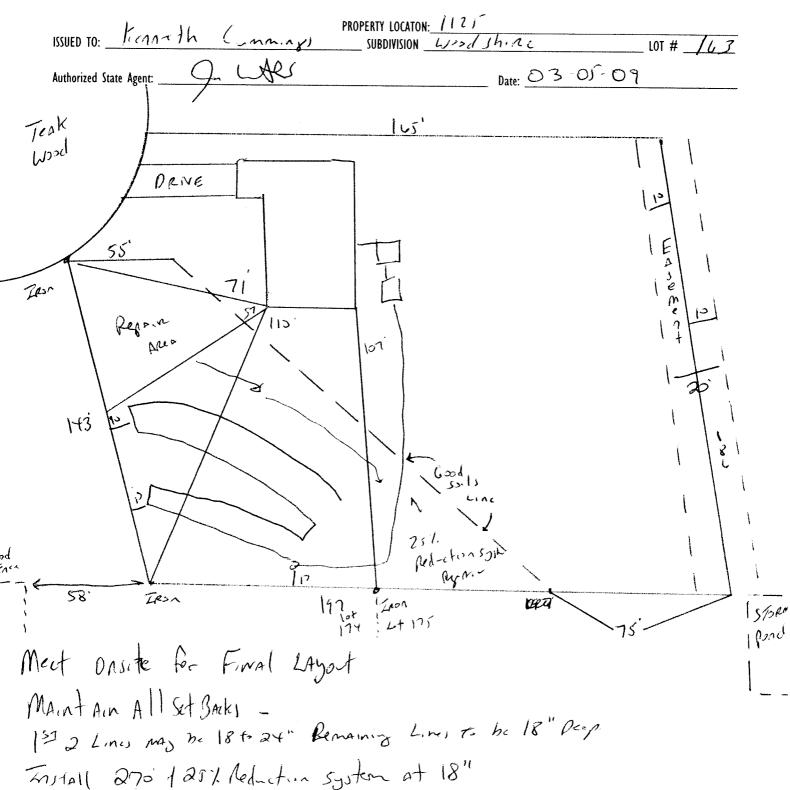

## Harnett County Department of Public Health

25360

**Improvement Permit** 

|                                                                                                                                                    | PROPERTY LOG                                 | CATION: //2                                                        | T CHINE                                                                       |                                          |
|----------------------------------------------------------------------------------------------------------------------------------------------------|----------------------------------------------|--------------------------------------------------------------------|-------------------------------------------------------------------------------|------------------------------------------|
| ISSUED TO: Kenneth Cummings                                                                                                                        | SUBDIVISION                                  | Wood Shine                                                         |                                                                               | LOT # 165                                |
| NEW № REPAIR □ EXPANSIO                                                                                                                            | N 🗀                                          |                                                                    | quired prior to Construction A                                                | uthorization Issuance:                   |
| Type of Structure: SFD - 6 66×56                                                                                                                   | 413(0                                        |                                                                    |                                                                               |                                          |
| Proposed Wastewater System Type: Wy 5- 21                                                                                                          | To reaction Systa                            |                                                                    |                                                                               |                                          |
| Projected Daily Flow: 480 GPD                                                                                                                      | ×                                            | <del></del>                                                        | *****                                                                         |                                          |
| Number of bedrooms: Number of Occup                                                                                                                | ants: O max                                  |                                                                    |                                                                               |                                          |
|                                                                                                                                                    | red based on final location and ele          | vations of facilities                                              | ~                                                                             |                                          |
| Type of Water Supply: Community Public                                                                                                             | Well Distance from well                      | lacing solutions                                                   | Permit valid to                                                               | r. Five years                            |
| Type of Water Supply: Community Public Permit conditions: Mut Onlite                                                                               | Final LAY, and                               | MAINTA                                                             | in All Set DA                                                                 | No expiration                            |
|                                                                                                                                                    | , ,                                          |                                                                    |                                                                               |                                          |
|                                                                                                                                                    |                                              |                                                                    | 8                                                                             |                                          |
| Authorized State Agent::                                                                                                                           | Date:                                        |                                                                    |                                                                               | ATTACHED SITE SKETCH                     |
| The issuance of this permit by the Hodith Department in no way guaran site is subject to revocation if the site plan, plat, or the intended use cl | tees the issuance of other permits. The perm | out holder is responsible for che<br>e affected by a change in own | ecking with appropriate governing bookership of the cite. This permit is subj | dies in meeting their requirements. This |
| the Laws and Rules for Sewage Treatment and Disposal and to condition                                                                              |                                              | c anceces by a change in own                                       | asinp of the site. This period is subj                                        | ect to compliance with the provisions of |
|                                                                                                                                                    |                                              |                                                                    |                                                                               |                                          |
|                                                                                                                                                    | Construction A                               | uthorization                                                       |                                                                               |                                          |
|                                                                                                                                                    | (Required for Buil                           | ding Permit)                                                       |                                                                               |                                          |
| The construction and installation requirements of Rules .1950, .1952, .19                                                                          |                                              |                                                                    | into this permit and shall be met. S                                          | ystems shall be installed in accordance  |
| with the attached system layout.                                                                                                                   |                                              |                                                                    |                                                                               |                                          |
| ISSUED TO: Kenneth Cynn                                                                                                                            | with PROPERT                                 | ry LOCATION: 112                                                   | .)                                                                            |                                          |
|                                                                                                                                                    | SUBDIVIS                                     | ION Wood                                                           | (h.re                                                                         | LOT # 163                                |
| Facility Type: <u>SFD</u>                                                                                                                          | New 🗆 Expa                                   |                                                                    |                                                                               |                                          |
| Basement? Yes No Basement Fixt                                                                                                                     | ures? Tyes Tho                               | '                                                                  |                                                                               |                                          |
| Type of Wastewater System** Pury to                                                                                                                | 25% Reduction 193                            | ten                                                                | (Initial) Wastewater Fl                                                       | ow: X87 GbD                              |
| (See note below if applicable \$71 a                                                                                                               | -                                            |                                                                    | ()                                                                            |                                          |
| Vury to                                                                                                                                            | 25% Reduction sys                            | · (Repair)                                                         |                                                                               |                                          |
| Installation Requirements/Conditions                                                                                                               | Number of trenches 1                         |                                                                    |                                                                               |                                          |
| Septic Tank Size 1000 gallons                                                                                                                      | Exact length of each trench _                | a7ら feet                                                           | Trench Spacing: 9                                                             | Feet on Center                           |
| Pump Tank Size 1000 gallons                                                                                                                        | Trenches shall be installed on               |                                                                    | Soil Cover: 4                                                                 | inches                                   |
| ,                                                                                                                                                  | Maximum Trench Depth of:                     | _                                                                  | (Maximum soil cover sl                                                        | · · · · · · · · · · · · · · · · · · ·    |
|                                                                                                                                                    | (Trench bottoms shall be level               | , ,                                                                | 36" above the trench                                                          |                                          |
|                                                                                                                                                    | in all directions)                           |                                                                    | To was to the tremen                                                          | wattom)                                  |
| Pump Requirements:ft. TDH vs                                                                                                                       | ,                                            |                                                                    |                                                                               | inches below pipe                        |
| 1 1                                                                                                                                                | ## TTTT                                      |                                                                    | Aggregate Denth                                                               | inches above pipe                        |
| Conditions:                                                                                                                                        |                                              |                                                                    | 7.881 cauce bepair                                                            | inches total                             |
|                                                                                                                                                    |                                              |                                                                    |                                                                               | menes total                              |
|                                                                                                                                                    |                                              |                                                                    |                                                                               |                                          |
| **If applicable: / understand the system type specified                                                                                            | is different from the type special           | fied on the application.                                           | . I accept the specifications                                                 | of this permit.                          |
| , , , ,                                                                                                                                            | // /                                         | ,,                                                                 | 7                                                                             |                                          |
| Owner/Legal Representative Signature:                                                                                                              |                                              |                                                                    | Date:                                                                         |                                          |
| Owner/Legal Representative Signature:                                                                                                              | at, or the intended use changes. The Constr  | uction Authorization shall not I                                   | oe transferred when there is a change                                         | e in ownership of the site. This         |
| Construction Authorization is subject to compliance with the provisions of                                                                         | the Laws and Rules for Sewage Treatment a    | nd Disposal and to the conditi                                     | ons of this permit.                                                           | SEE ATTACHED SITE SKETCH                 |
|                                                                                                                                                    | S                                            |                                                                    | 00                                                                            |                                          |
| Authorized State Agent                                                                                                                             |                                              | Date: .                                                            | 03-05-39                                                                      |                                          |
| /                                                                                                                                                  | Construction Autho                           | rization Expiration D                                              | Pate: <u>03 - 25 - 25</u>                                                     | 14_                                      |

## Harnett County Department of Public Health Site Sketch