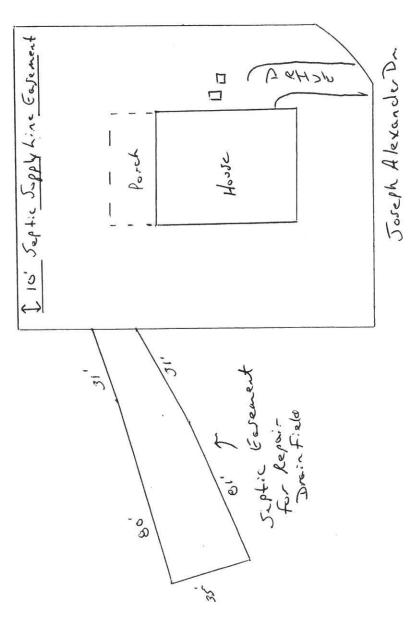

| HTE# Repair Harn                                                                                                                                                                                                                                               | ett County Department of Pub                                                                                                                            | lic Health 28721                                                                                                                                                |
|----------------------------------------------------------------------------------------------------------------------------------------------------------------------------------------------------------------------------------------------------------------|---------------------------------------------------------------------------------------------------------------------------------------------------------|-----------------------------------------------------------------------------------------------------------------------------------------------------------------|
|                                                                                                                                                                                                                                                                | Improvement Permit                                                                                                                                      | 20721                                                                                                                                                           |
|                                                                                                                                                                                                                                                                |                                                                                                                                                         | 4 Damie                                                                                                                                                         |
|                                                                                                                                                                                                                                                                | building permit cannot be issued with only an Improvemen                                                                                                |                                                                                                                                                                 |
| ISSUED TO: James + Nikk: ( )                                                                                                                                                                                                                                   | FF: SUBDIVISION Ballard                                                                                                                                 | word/ LOT # /12                                                                                                                                                 |
| NEW C REPAIR C EXPANSIO                                                                                                                                                                                                                                        | N  Site Improvements re                                                                                                                                 | quired prior to Construction Authorization Issuance:                                                                                                            |
| Tuna of Structures FuliFiling SED                                                                                                                                                                                                                              |                                                                                                                                                         |                                                                                                                                                                 |
| Proposed Wastewater System Type: 2570 Redu                                                                                                                                                                                                                     | ction System                                                                                                                                            |                                                                                                                                                                 |
| Projected Daily Flow:GO GPD                                                                                                                                                                                                                                    |                                                                                                                                                         |                                                                                                                                                                 |
|                                                                                                                                                                                                                                                                | pants: <u> </u>                                                                                                                                         |                                                                                                                                                                 |
| Basement Yes I No                                                                                                                                                                                                                                              |                                                                                                                                                         | 2.                                                                                                                                                              |
| Pump Required: 124 fes I No May be requi<br>Type of Water Supply: Community Public<br>Permit conditions:                                                                                                                                                       |                                                                                                                                                         | Permit valid for: dev                                                                                                                                           |
|                                                                                                                                                                                                                                                                |                                                                                                                                                         |                                                                                                                                                                 |
|                                                                                                                                                                                                                                                                |                                                                                                                                                         |                                                                                                                                                                 |
| Authorized State Agent:<br>The issuance of this permit by the Health Department in no way guaran<br>site is subject to revocation if the site plan, plat, or the intended use of<br>the Laws and Rules for Sewage Treatment and Disposal and to condition:     | ntees the issuance of other permits. The permit holder is responsible for ch<br>hanges. The Improvement Permit shall not be affected by a change in own | ecking with appropriate governing bodies in meeting their requirements. This<br>ership of the site. This permit is subject to compliance with the provisions of |
| Construction Authorization                                                                                                                                                                                                                                     |                                                                                                                                                         |                                                                                                                                                                 |
| -                                                                                                                                                                                                                                                              | (Required for Building Permit)                                                                                                                          |                                                                                                                                                                 |
| The construction and installation requirements of Rules .1950, .1952, .1954, .1955, .1956, .1957, .1958. and .1959 are incorporated by references into this permit and shall be met. Systems shall be installed in accordance with the attached system layout. |                                                                                                                                                         |                                                                                                                                                                 |
| ISSUED TO: James + N: KK: Grit                                                                                                                                                                                                                                 | FF:- PROPERTY LOCATION: 288                                                                                                                             | Joseph Alexander Dr.<br>Woodr LOT # 112                                                                                                                         |
|                                                                                                                                                                                                                                                                |                                                                                                                                                         | 6000 LOT # /12                                                                                                                                                  |
| Facility Type:                                                                                                                                                                                                                                                 | New Expansion DP Repair                                                                                                                                 |                                                                                                                                                                 |
|                                                                                                                                                                                                                                                                | ures? 🗌 Yes 🗌 No                                                                                                                                        |                                                                                                                                                                 |
| Type of Wastewater System**                                                                                                                                                                                                                                    |                                                                                                                                                         | (Initial) Wastewater Flow: GPD                                                                                                                                  |
| (See note below, if applicable )                                                                                                                                                                                                                               | Lin Ficker (Brain)                                                                                                                                      |                                                                                                                                                                 |
| Installation Requirements/Conditions                                                                                                                                                                                                                           | Number of trenches                                                                                                                                      |                                                                                                                                                                 |
| Sentic Tank Size EX' CHine collens                                                                                                                                                                                                                             | Exact length of each trench $225$ feet                                                                                                                  | Trench Spacing: Feet on Center                                                                                                                                  |
| Septic Tank Size <u>Existing</u> gallons<br>Pump Tank Size <u>Existing</u> gallons                                                                                                                                                                             | Trenches shall be installed on contour at a                                                                                                             | Soil Cover:6 inches                                                                                                                                             |
| and tank size C pop to galons                                                                                                                                                                                                                                  | Maximum Trench Depth of: $\underline{/6 \cdot 20}$ inches                                                                                               |                                                                                                                                                                 |
|                                                                                                                                                                                                                                                                |                                                                                                                                                         | 36" above the trench bottom)                                                                                                                                    |
|                                                                                                                                                                                                                                                                | in all directions)                                                                                                                                      |                                                                                                                                                                 |
| Pump Requirements:ft. TDH vs                                                                                                                                                                                                                                   |                                                                                                                                                         | inches below pipe                                                                                                                                               |
|                                                                                                                                                                                                                                                                |                                                                                                                                                         | Aggragata Danth: inchas above nine                                                                                                                              |
| Conditions: Septic Contractor                                                                                                                                                                                                                                  | to call about lay out                                                                                                                                   | Aggregate Depth Inches above pipe                                                                                                                               |
|                                                                                                                                                                                                                                                                |                                                                                                                                                         |                                                                                                                                                                 |
| WATER LINES (INCLUDING IRRIGATION) MUST B<br>NO UTILITIES ALLOWED IN INITIAL OR REPAIR DI                                                                                                                                                                      | E 10FT. FROM ANY PART OF SEPTIC SYSTEM OR F<br>RAIN FIELD AREA.                                                                                         | REPAIR AREA.                                                                                                                                                    |
| **If applicable: I understand the system type specified                                                                                                                                                                                                        | is different from the type specified on the application.                                                                                                | I accept the specifications of this permit.                                                                                                                     |
| Owner/Legal Representative Signature:                                                                                                                                                                                                                          | lat, or the intended use changes. The Construction Authorization shall not b                                                                            | Date:                                                                                                                                                           |
| inis construction Authorization is subject to revocation if the site plan, pl                                                                                                                                                                                  | at, or the intended use changes. The Construction Authorization shall not b                                                                             | transferred when there is a change in ownership of the site. This                                                                                               |
| //                                                                                                                                                                                                                                                             | the Laws and Rules for Sewage Treatment and Disposal and to the condition                                                                               | ons of this permit. SEE ATTACHED SITE SKETCH                                                                                                                    |
| Authorized State Agent; Luya M.                                                                                                                                                                                                                                | Construction Authorization Expiration D                                                                                                                 | 2/24/2016                                                                                                                                                       |
| 1                                                                                                                                                                                                                                                              | Construction Authorization Expiration D                                                                                                                 | ate: 3/24/2016                                                                                                                                                  |