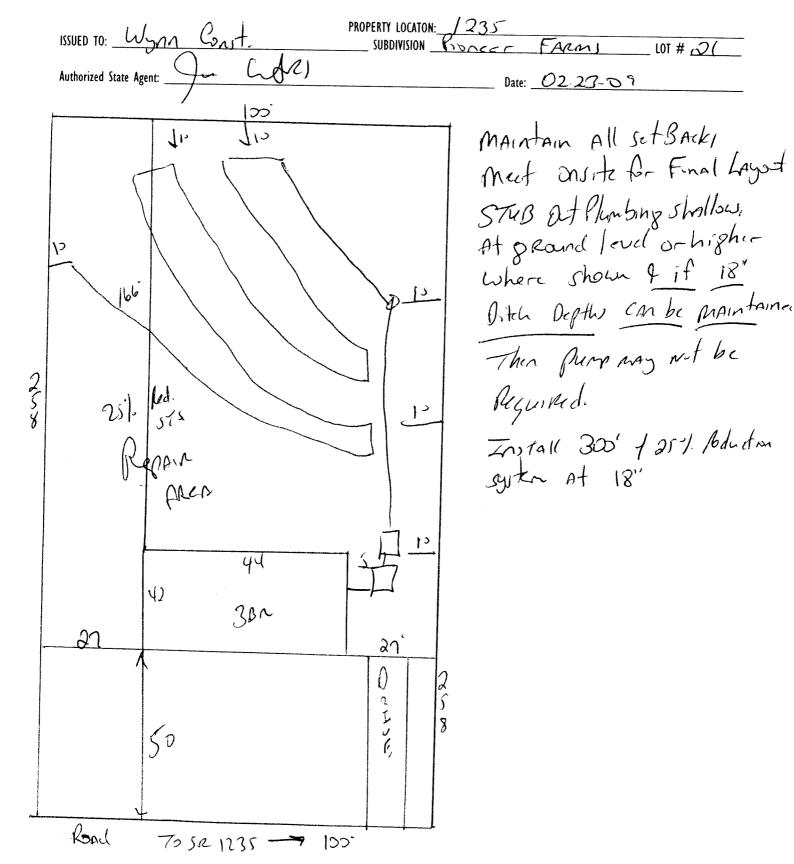

## HTE# 09-500-21578 Harnett County Department of Public Health

25353

Improvement Permit

| A Duilding permit cannot be issued with only an Improvement Permit                                        |                                                                               |                                                                           |            |
|-----------------------------------------------------------------------------------------------------------|-------------------------------------------------------------------------------|---------------------------------------------------------------------------|------------|
| ISSUED TO: Wyon Cont                                                                                      | PROPERTY LOCATION: 1235                                                       |                                                                           |            |
| NEW ₹ REPAIR □ EXPANSION                                                                                  |                                                                               | ARM 5 LOT # 2                                                             | <u> २।</u> |
| Type of Structure: SFO- 47x 42-                                                                           | Site Improvements re                                                          | quired prior to Construction Authorization Issuance:                      |            |
| Proposed Wastewater System Type: Purg 1- 25                                                               |                                                                               |                                                                           |            |
| Projected Daily Flow: 360 GPD                                                                             | 1- 100-10-19 m                                                                |                                                                           |            |
| Number of bedrooms: 3 Number of Occu                                                                      | nantr: (-                                                                     |                                                                           |            |
| Basement Tes No                                                                                           | pants:max                                                                     |                                                                           |            |
| _                                                                                                         | rired based on final location and elevations of facilities                    |                                                                           |            |
| Type of Water Supply: La Community Public                                                                 | Well Distance from well ( ) \ foot                                            | Dannik will Come To Fr                                                    |            |
| Permit conditions: Mect on 5, te for                                                                      | Final Layout - STUB ON                                                        | Permit valid for: Five years    Olumbary   No expiration                  |            |
| Shallow, At Ground level                                                                                  | or higher where shown                                                         | And A 18" prox Ditch D                                                    |            |
| Can be maistained Then                                                                                    |                                                                               | MAINTAIN All Set BACK                                                     | 777        |
| Authorized State Agent::                                                                                  | Date: 02.23.05                                                                | CEF ATTACHED CITE CHETCH                                                  |            |
| The issuance of this permit by the Health Department in no way guara                                      | ntees the issuance of other permits. The permit holder is responsible for ch  | ecking with appropriate governing hodies in martin at                     | e Thic     |
| the steep of the second in the site plant, plant, of the intended use                                     | changes. The improvement refmit shall not be attected by a change in own      | ership of the site. This permit is subject to compliance with the provisi | ions of    |
| the Laws and Rules for Sewage Treatment and Disposal and to condition                                     | is of this permit                                                             | •                                                                         |            |
|                                                                                                           |                                                                               |                                                                           |            |
|                                                                                                           | Construction Authorization                                                    |                                                                           |            |
|                                                                                                           | (Required for Building Permit)                                                |                                                                           |            |
| The construction and installation requirements of Rules .1950, .1952, .1 with the attached system layout. | 954, .1955, .1956, .1957, .1958. and .1959 are incorporated by references     | into this permit and shall be met. Systems shall be installed in accord   | lance      |
| ISSUED TO: Worn Cont.                                                                                     |                                                                               |                                                                           |            |
| 1330ED 10: 024111 Carill                                                                                  | PROPERTY LOCATION: 120                                                        |                                                                           |            |
| SEN IVIV. 202                                                                                             |                                                                               | FALM) LOT # 2                                                             | 2 l        |
| Facility Type: SFO - 44x41 - 3BR                                                                          | — Inpunion — nepun                                                            |                                                                           |            |
|                                                                                                           | tures? 🗌 Yes 😽 No                                                             |                                                                           |            |
| Type of Wastewater System**                                                                               | 25% Adution                                                                   | (Initial) Wastewater Flow: <u>365</u> GP                                  | 'D         |
| (See note below, if applicable 12)                                                                        |                                                                               |                                                                           |            |
| 25% hel                                                                                                   | -ction System (Repair)                                                        |                                                                           |            |
| Installation Requirements/Conditions                                                                      | Number of trenches                                                            |                                                                           |            |
| Septic Tank Size (SSS) gallons                                                                            | Exact length of each trench 300 feet                                          | Trench Spacing: 9 Feet on Center                                          |            |
| Pump Tank Size <u>1000</u> gallons                                                                        | Trenches shall be installed on contour at a                                   | Soil Cover: inches                                                        |            |
|                                                                                                           | Maximum Trench Depth of: / 8 inches                                           | (Maximum soil cover shall not exceed                                      |            |
|                                                                                                           | (Trench bottoms shall be level to +/-1/4"                                     | 36" above the trench bottom)                                              |            |
|                                                                                                           | in all directions)                                                            | 30 above the trench bottom)                                               |            |
| Pump Requirements:ft. TDH vs                                                                              |                                                                               |                                                                           |            |
|                                                                                                           | _ 0111                                                                        | inches below                                                              | pipe       |
| onditions:                                                                                                |                                                                               | Aggregate Depth: inches above                                             |            |
|                                                                                                           |                                                                               | inches t                                                                  | total      |
|                                                                                                           |                                                                               |                                                                           |            |
| *If anglicable / understand the                                                                           |                                                                               |                                                                           |            |
| ii applicable. I understand the system type specified                                                     | is different from the type specified on the application.                      | I accept the specifications of this permit.                               |            |
| // I.B                                                                                                    |                                                                               |                                                                           |            |
| wner/Legal Representative Signature:                                                                      | lat, or the intended use changes. The Construction Authorization shall not be | Date:                                                                     |            |
| ns Construction Authorization is subject to revocation if the site plan, pl                               | at, or the intended use changes. The Construction Authorization shall not be  | e transferred when there is a change in ownership of the site. This       |            |
| onstruction Authorization is subject to compliance with the provisions of                                 | the Laws and Rules for Sewage Treatment and Disposal and to the condition     | ons of this permit. SEE ATTACHED SITE SKETC                               | CH .       |
| (                                                                                                         | - Summar Attarional Attarional                                                |                                                                           | -          |
| uthorized State Agent: (10 00 192) Date: 02-27-39                                                         |                                                                               |                                                                           |            |
| uthorized State Agent: Date: 02-27-39  Construction Authorization Expiration Date: 02-27-29               |                                                                               |                                                                           |            |

## Harnett County Department of Public Health Site Sketch