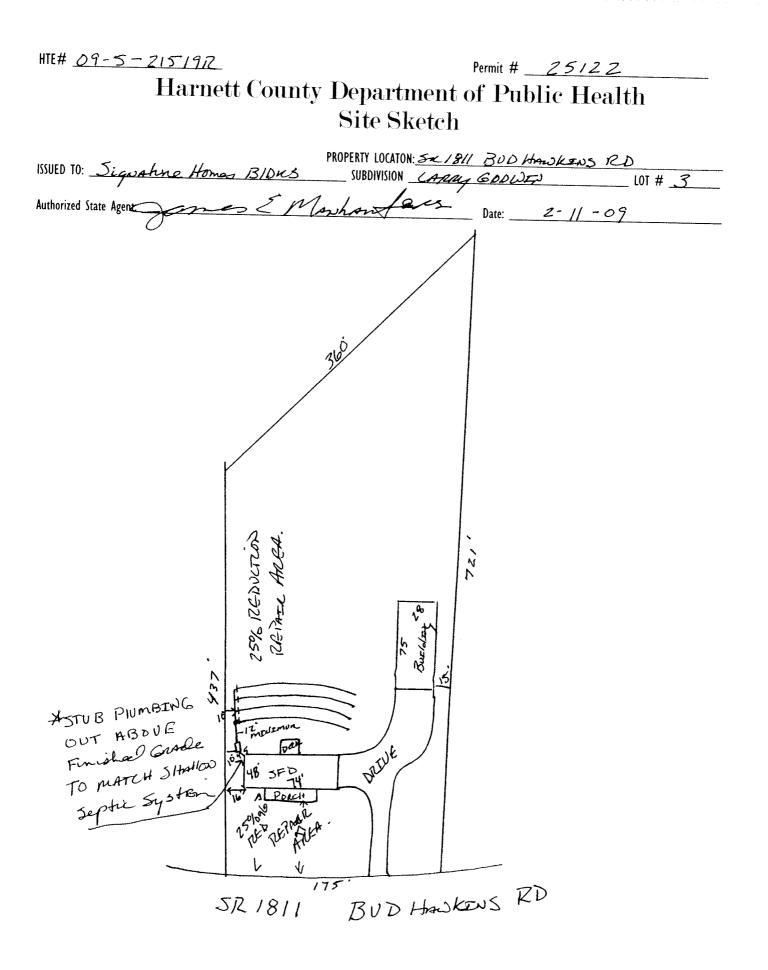

## HTE # $\underline{Oq} - \underline{S} - \underline{Z1519}$ Harnett County Department of Public Health 25122 Improvement Permit A building permit cannot be issued with only an Improvement Permit ISSUED TO: Signature SIDRS SUBDIVISION SubDivision SubDivision Lot # 3 NEW T REPAIR EXPANSION EXPANSION Site Improvements required prior to Construction Authorization Issuance: PROPERTY LOCATION: 512 1811 BUD HOWKEN'S RD Type of Structure: \_\_\_\_ SFD Proposed Wastewater System Type: 25%126 DOCTON System Projected Daily Flow: <u>360</u> GPD Number of bedrooms: Y\_\_\_\_ Number of Occupants: \_\_\_\_\_ max I No Basement 🗆 Yes $\blacksquare$ May be required based on final location and elevations of facilities Pump Required: 🗆 Yes 🔅 No Type of Water Supply: Community Yeublic Well Distance from well \_\_\_\_\_ feet Permit valid for: Five years Permit conditions: □ No expiration Authorized State Agent: \_\_\_\_\_ Among May hont with Date: \_\_\_\_\_ 2-11-09 SEE ATTACHED SITE SKETCH The issuance of this permit by the Health Department in no way guarantees the issuance of other permits. The permit holder is responsible for checking with appropriate governing bodies in meeting their requirements. This site is subject to revocation if the site plan, plat, or the intended use changes. The Improvement Permit shall not be affected by a change in ownership of the site. This permit is subject to compliance with the provisions of the Laws and Rules for Sewage Treatment and Disposal and to conditions of this permit. Construction Authorization (Required for Building Permit) The construction and installation requirements of Rules .1950, .1952, .1954, .1955, .1956, .1957, .1958. and .1959 are incorporated by references into this permit and shall be met. Systems shall be installed in accordance with the attached system layout. Fome BIDKS PROPERTY LOCATION: SUBJECT BUD HAWKENS SUBDIVISION Concerning Control LOT # 3 New Expansion Repair ISSUED TO: Signature Home BIDKS Basement? 🔲 Yes No No Basement Fixtures? Yes No No Type of Wastewater System\*\* 25% REDUCTOD System (Initial) Wastewater Flow: 360 GPD (See note below, if applicable ) 25% TEDUCION Suster (Repair) Number of trenches 4 Installation Requirements/Conditions Trench Spacing: \_\_\_\_\_ Feet on Center Soil Cover: \_\_\_\_\_ inches Septic Tank Size 1000 gallons Exact length of each trench <u>90</u> feet Pump Tank Size \_\_\_\_\_ gallons Trenches shall be installed on contour at a Maximum Trench Depth of: \_\_\_\_\_\_ Marinches (Maximum soil cover shall not exceed (Trench bottoms shall be level to +/-1/4" 36" above the trench bottom) in all directions) Pump Requirements: \_\_\_\_\_\_ft. TDH vs. \_\_\_\_\_ GPM Conditions: <u>STUB PlumBING OUT ABOVE GRADE to Accomposite</u> IZ inches below pipe 18" DITZH DEPTHS (SHAllON). \*\*If applicable: I understand the system type specified is different from the type specified on the application. I accept the specifications of this permit.