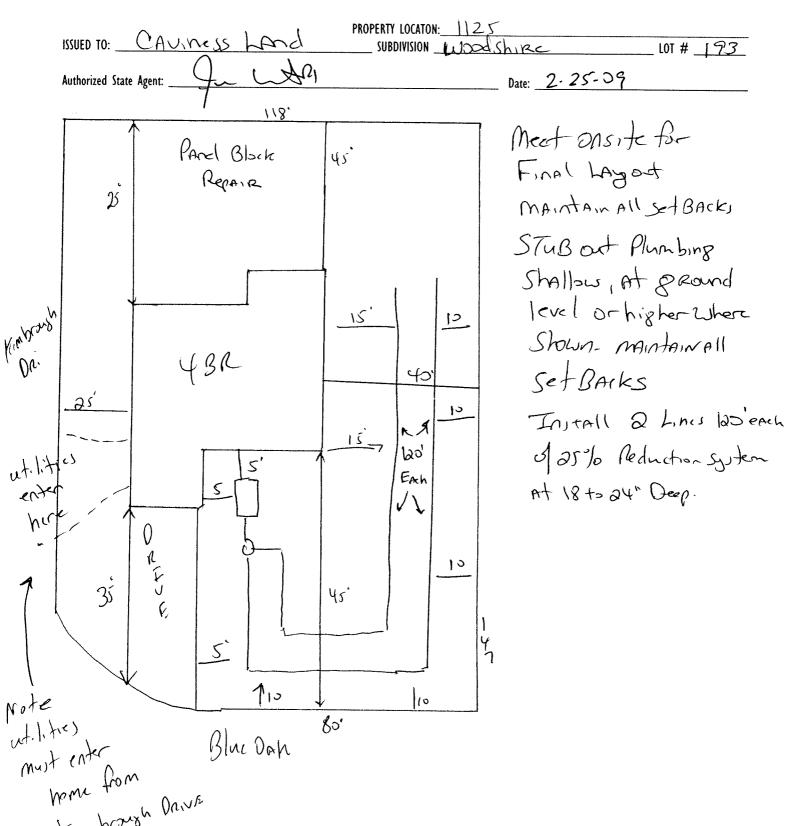

## Harnett County Department of Public Health

25354

Improvement Permit

A building permit cannot be issued with only an Improvement Permit

| A building peril                                                                                                                                                                      | PROPERTY LOCAT                          |                              | . Fermit                           |                                              |
|---------------------------------------------------------------------------------------------------------------------------------------------------------------------------------------|-----------------------------------------|------------------------------|------------------------------------|----------------------------------------------|
| ISSUED TO: Avines) Land                                                                                                                                                               | SUBDIVISION                             | Wandshine                    | •                                  | LOT # 193                                    |
| NEW ★ REPAIR □ EXPANSION □                                                                                                                                                            | 300011131011                            |                              | quired prior to Constructio        |                                              |
| Type of Structure: SFO-48x50-4BN                                                                                                                                                      |                                         | one improvements to          | quired prior to constructio        | A Authorization Issuance.                    |
| Proposed Wastewater System Type: 25% Red-tin 5                                                                                                                                        | <br>س.                                  |                              |                                    |                                              |
| Projected Daily Flow: 480 GPD                                                                                                                                                         | <del>)</del>                            |                              |                                    |                                              |
| Number of bedrooms: Number of Occupants: &                                                                                                                                            | max                                     |                              |                                    |                                              |
| Basement □Yes ☎ No                                                                                                                                                                    |                                         |                              |                                    |                                              |
| Pump Required: ☐Yes ☐ No ☑ May be required based on                                                                                                                                   | final location and elevat               | ions of facilities           |                                    |                                              |
| Type of Water Supply: Community Public Well Permit conditions: Mect onsite For Final La                                                                                               | Distance from well                      | feet                         | , Permit valid                     | f for: 🗆 Five years                          |
| Permit conditions: Mect on site for Final LA                                                                                                                                          | yout ma                                 | lintain all.                 | set BACKS                          | □ No expiration                              |
| STUB Out Plumbing Shallow,                                                                                                                                                            | At ground                               | level or                     | higher wh                          | ere Shown                                    |
| Authorized State Agent:: ( ) ~ ( ) ~ ( )                                                                                                                                              |                                         | 02.25-0                      |                                    | SEE ATTACHED SITE SKETCH                     |
| The issuance of this permit by the flealth Department in no way guarantees the issuance                                                                                               | of other permits. The permit            | holder is responsible for ch | ecking with appropriate governing  | bodies in meeting their requirements. This   |
| site is subject to revocation if the site plan, plat, or the intended use changes. The Impr<br>the Laws and Rules for Sewage Treatment and Disposal and to conditions of this permit. | ovement Permit shall not be a           | ffected by a change in own   | ership of the site. This permit is | subject to compliance with the provisions of |
| the cars and notes to sewage treatment and disposal and to conditions of this perinte.                                                                                                | •                                       |                              |                                    |                                              |
| Co                                                                                                                                                                                    | nstruction Au                           | horization                   |                                    |                                              |
|                                                                                                                                                                                       | (Required for Buildin                   |                              |                                    |                                              |
| The construction and installation requirements of Rules .1950, .1952, .1954, .1955, .1956                                                                                             |                                         |                              | into this permit and shall be mi   | et Systems shall be installed in accordance  |
| with the attached system layout.                                                                                                                                                      | , , , , , , , , , , , , , , , , , , , , |                              | The same and same be an            | or systems shall be instance in accordance   |
| ISSUED TO: CAVINESS Land                                                                                                                                                              | DBADEBTV                                | LOCATION: // L.              | _                                  |                                              |
| 1330ED 10.                                                                                                                                                                            | SUBDIVISIO                              |                              | , A.                               | 10T # 10 B                                   |
| Facility Type: SFD. 48x50 4Ba                                                                                                                                                         |                                         |                              | 11742                              | LOT # <u>193</u>                             |
|                                                                                                                                                                                       | 1                                       | on 🗌 Repair                  |                                    |                                              |
| Basement?  Yes  No Basement Fixtures? Yes of Wastewater System**                                                                                                                      | es No                                   | _                            |                                    | 1/() -                                       |
| , ,                                                                                                                                                                                   | -120 JULIO                              | ~                            | (Initial) Wastewatei               | r Flow: 483 GPD                              |
| (See note below, if applicable ) Parel Black                                                                                                                                          |                                         | _(Repair)                    |                                    |                                              |
| Installation Requirements/Conditions Number of                                                                                                                                        | f trenches                              |                              |                                    |                                              |
| Septic Tank Size 1000 gallons Exact leng                                                                                                                                              | th of each trench                       | 1 <u>るつ</u> feet             | Trench Spacing:9                   | Feet on Center                               |
| Pump Tank Size gallons Trenches s                                                                                                                                                     | hall be installed on co                 | ntour at a                   | Soil Cover:                        | inches                                       |
| Maximum <sup>*</sup>                                                                                                                                                                  | Trench Depth of: 18                     | P-24 inches                  | (Maximum soil cove                 | r shall not exceed                           |
|                                                                                                                                                                                       | ttoms shall be level to                 |                              | 36" above the tree                 |                                              |
| in all direc                                                                                                                                                                          |                                         |                              |                                    | ,                                            |
| Pump Requirements:ft. TDH vs GPM                                                                                                                                                      | ,                                       |                              |                                    | inches below pipe                            |
|                                                                                                                                                                                       |                                         |                              | Aggregate Depth:                   | inches above pipe                            |
| Conditions:                                                                                                                                                                           |                                         |                              | Aggregate beptil                   | inches total                                 |
|                                                                                                                                                                                       |                                         |                              |                                    | miches total                                 |
|                                                                                                                                                                                       |                                         |                              |                                    |                                              |
| **If == East: 1 and autood the nation is 1.5.1.5.1.1.1.1.1.1.1.1.1.1.1.1.1.1.1.1                                                                                                      |                                         |                              |                                    |                                              |
| **If applicable: I understand the system type specified is different                                                                                                                  | trom the type specified                 | on the application.          | . I accept the specification       | ons of this permit.                          |
| 0 4 15                                                                                                                                                                                |                                         |                              |                                    |                                              |
| Owner/Legal Representative Signature:                                                                                                                                                 |                                         |                              | Date:                              |                                              |
| This Construction Authorization is subject to revocation if the site plan, plat, or the intend                                                                                        |                                         |                              |                                    | - ·                                          |
| Construction Authorization is subject to compliance with the provisions of the Laws and Ri                                                                                            | ules for Sewage Treatment and           | Disposal and to the conditi  | ons of this permit.                | SEE ATTACHED SITE SKETCH                     |
| $(1 \lambda \Lambda \Lambda)$                                                                                                                                                         |                                         |                              | 00 00 06                           | *                                            |
| Authorized State Agent:                                                                                                                                                               |                                         | Date:                        | 02.25-09<br>late: 02.25-0          |                                              |
| 1                                                                                                                                                                                     | Construction Authoriz                   | ation Expiration D           | ate: 02.25-                        | 25/4                                         |

## Harnett County Department of Public Health Site Sketch