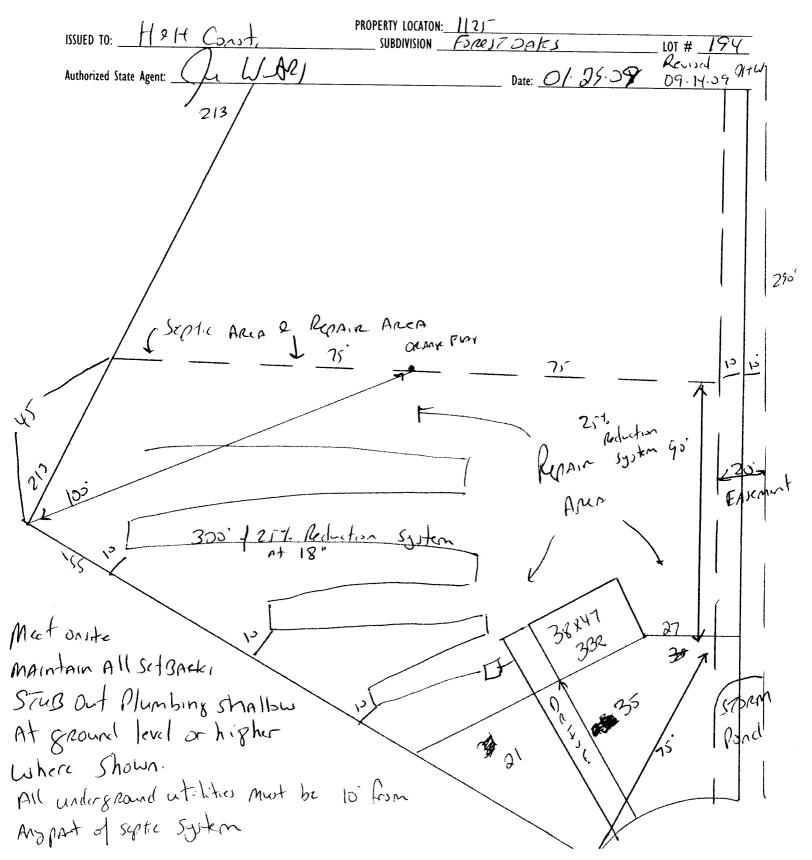

## HTE# 08-500-21356 R Harriett County Department of Public realth

25234

Improvement Permit

|                                                                            | A building permit cannot be issued with only an Improveme                    | nt Permit                                                          |               |
|----------------------------------------------------------------------------|------------------------------------------------------------------------------|--------------------------------------------------------------------|---------------|
| ISSUED TO: HOH Cont.                                                       | PROPERTY LOCATION: 1/25                                                      |                                                                    |               |
|                                                                            |                                                                              | DAKS LOT#                                                          | 199           |
| NEW A REPAIR □ EXPANSI Type of Structure: SFD - 38 x 47 - 3                | ON L Site Improvements r                                                     | required prior to Construction Authorization Issuance:             | •             |
| Proposed Wastewater System Type: 25% (Led                                  |                                                                              | ste That All under ground                                          |               |
| Projected Daily Flow: 360 GPD                                              | action sylvan                                                                | 1 1 1 1 1 1 1 1 1 1 1 1 1 1 1 1 1 1 1                              | i             |
| Number of bedrooms: 3 Number of Occu                                       | montry (                                                                     | must be 10' from my por                                            | <u>-t</u>     |
| Basement DYes X No                                                         |                                                                              | sytem                                                              |               |
|                                                                            | aired based on final location and elevations of facilities                   | 37,20.4                                                            |               |
| Type of Water Supply: Community Set Public                                 | Well Distance from well 10 > fact                                            | Parmit valid form                                                  |               |
| Permit conditions: Meet Daste For                                          | FINAL LAUDET MAINTAIN &                                                      | Permit valid for: Set Five year  Blue Harris Valid for: No expire  |               |
| STUB Out Plumbing shallow                                                  | I At ground level or higher                                                  | Where Chouse                                                       | ation         |
|                                                                            | 0 - 8                                                                        |                                                                    |               |
| Authorized State Agent:                                                    | Date: 01-25-09                                                               | 09-14-09 47 GE ATTACHED CITE CHET                                  | CH            |
| The issuance of this permit by the Health Department in no way guard       | intees the issuance of other permits. The permit holder is responsible for c | hacking with appropriate generals bulleting in the                 |               |
| the Laws and Rules for Sewage Treatment and Disposal and to condition      | Claires, the improvement Permit shall not be attected by a change in our     | nership of the site. This permit is subject to compliance with the | provisions of |
|                                                                            | of any period.                                                               |                                                                    |               |
|                                                                            | Construction Authorization                                                   |                                                                    |               |
|                                                                            | Construction Authorization                                                   |                                                                    |               |
| The contraction and installation variables of 0.1. LOTA LOTA               | (Required for Building Permit)                                               |                                                                    |               |
| with the attached system layout.                                           | 954, .1955, .1956, .1957, .1958. and .1959 are incorporated by reference     | s into this permit and shall be met. Systems shall be installed in | accordance    |
| , ,                                                                        | . 4                                                                          |                                                                    |               |
| ISSUED TO: HOH Const.                                                      | PROPERTY LOCATI <u>on</u> : <u>//</u> 2                                      |                                                                    |               |
| \$60 00 00                                                                 |                                                                              | OAK) LOT #/                                                        | 194           |
| Facility Type: SFD- 38x47 3BR                                              | New   Expansion   Repair                                                     |                                                                    |               |
| Basement?  Yes  No Basement Fix                                            | tures? 🗌 Yes 🛮 🖊 No                                                          |                                                                    |               |
| Type of Wastewater System** 25% Red                                        | ection System                                                                | (Initial) Wastewater Flow: <u>36</u> 3                             | GPD           |
| 1)66 Note below it applicable MI)                                          |                                                                              | (******) ***************************                               | _ 01 D        |
| 254. Rec                                                                   | Auction System (Repair)                                                      |                                                                    |               |
| Installation Requirements/Conditions                                       | Number of trenches                                                           | _                                                                  |               |
| Septic Tank Size <u>1000</u> gallons                                       | Exact length of each trench 300 feet                                         | Trench Spacing: Feet on Center                                     |               |
| Pump Tank Size gallons                                                     | Trenches shall be installed on contour at a                                  | Soil Cover: inches                                                 |               |
| ű                                                                          | Trenches shall be installed on contour at an X Maximum Trench Depth of: 8    | (Maximum soil cover shall not exceed                               |               |
|                                                                            | (Trench bottoms shall be level to +/-1/4"                                    | 36" above the trench bottom)                                       |               |
|                                                                            | in all directions)                                                           | 30 above the trench bottom)                                        |               |
| Pump Requirements:ft. TDH vs                                               |                                                                              | inches but                                                         | l             |
|                                                                            |                                                                              | Aggregate Depth: inches bel                                        |               |
| Conditions:                                                                |                                                                              |                                                                    |               |
|                                                                            |                                                                              | INC                                                                | hes total     |
|                                                                            |                                                                              |                                                                    |               |
| **If applicable: / understand the system type specified                    | is different from the type specified on the application.                     |                                                                    | ~             |
|                                                                            | is unterent from the type specified on the application.                      | . I accept the specifications of this permit.                      |               |
| Owner/Legal Representative Signature:                                      |                                                                              | _                                                                  |               |
| his Construction Authorization is subject to revocation if the site plan p | lat, or the intended use changes. The Construction Authorization shall not b | Vate:                                                              |               |
| construction Authorization is subject to compliance with the provisions of | the Laws and Rules for Sewage Treatment and Disposal and to the conditi      |                                                                    |               |
| positions                                                                  | and notes for seringe frequency and proposal and to the condition            |                                                                    |               |
| Authorized State Agent: ( ) we will                                        | A-RI                                                                         | 01-24-59 Penjal<br>ate:01-29-2014 09-14-2044                       | الالا         |
| delivited state Agent. The was                                             | Date:                                                                        | <u> </u>                                                           | ′~            |
|                                                                            | Construction Authorization Expiration D                                      | ate: 01.29 2014 09.14-2014                                         |               |
|                                                                            |                                                                              |                                                                    |               |

## Harnett County Department of Public Health Site Sketch