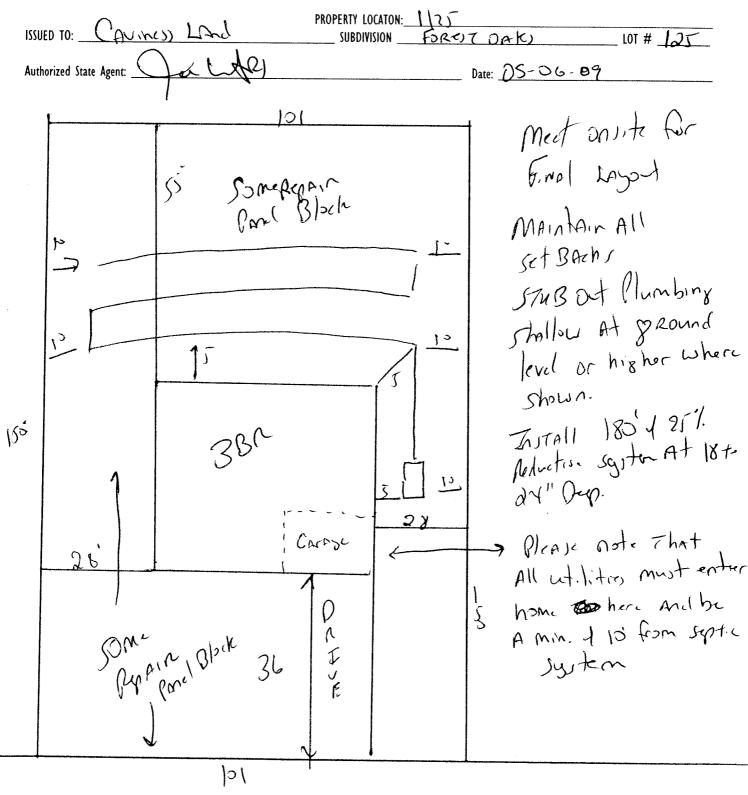

## HTE# 08-500 - 21337R Harnett County Department of Public Health 25503

**Improvement Permit** 

| A building permit cannot be issued with only an Improvement Permit                                                                                                                                                                                             |                                                                                |
|----------------------------------------------------------------------------------------------------------------------------------------------------------------------------------------------------------------------------------------------------------------|--------------------------------------------------------------------------------|
| ISSUED TO: CAVINES! LAND DEV. PROPERTY LOCATION: 1/25                                                                                                                                                                                                          |                                                                                |
|                                                                                                                                                                                                                                                                |                                                                                |
| Type of Structure: SFD-47×79 - 38~                                                                                                                                                                                                                             | uired prior to Construction Authorization Issuance:                            |
| Proposed Wastewater System Type: 25% Rodulin System                                                                                                                                                                                                            |                                                                                |
| Projected Daily Flow: 360 GPD                                                                                                                                                                                                                                  |                                                                                |
| Number of bedrooms: Number of Occupants: max                                                                                                                                                                                                                   |                                                                                |
| Basement Yes A No                                                                                                                                                                                                                                              |                                                                                |
| Pump Required: Tes No May be required based on final location and elevations of facilities                                                                                                                                                                     |                                                                                |
| Type of Water Supply:  Community Public Well Distance from well 100 feet                                                                                                                                                                                       | Permit valid for: Five years                                                   |
| Permit conditions: Mect prite for Final hapt maint                                                                                                                                                                                                             | AIN All Set PACE No expiration                                                 |
| STUB Out Plumbing shallow at grand level or                                                                                                                                                                                                                    | higher Where shows                                                             |
|                                                                                                                                                                                                                                                                |                                                                                |
| Authorized State Agent: Date: OS-06-0                                                                                                                                                                                                                          |                                                                                |
| The issuance of this permit by the Health Department in no way guarantees the issuance of other permits. The permit holder is responsible for cher                                                                                                             | cking with appropriate governing bodies in meeting their requirements. This    |
| site is subject to revocation if the site plan, plat, or the intended use changes. The Improvement Permit shall not be affected by a change in owner the Laws and Rules for Sewage Treatment and Disposal and to conditions of this permit.                    | rship of the site. This permit is subject to compliance with the provisions of |
| the cans and notes to serage recurrent and sisposar and to conditions of this period.                                                                                                                                                                          |                                                                                |
| Construction Authoritation                                                                                                                                                                                                                                     |                                                                                |
| <u>Construction Authorization</u>                                                                                                                                                                                                                              |                                                                                |
| (Required for Building Permit)                                                                                                                                                                                                                                 |                                                                                |
| The construction and installation requirements of Rules .1950, .1952, .1954, .1955, .1956, .1957, .1958. and .1959 are incorporated by references into this permit and shall be met. Systems shall be installed in accordance with the attached system layout. |                                                                                |
| ISSUED TO: CAUNESS Land PROPERTY LOCATION: 1/35                                                                                                                                                                                                                | _                                                                              |
|                                                                                                                                                                                                                                                                |                                                                                |
| Facility Type: SFD - 43x48-3BR & New Expansion Repair                                                                                                                                                                                                          | DAKS LOT # 125                                                                 |
|                                                                                                                                                                                                                                                                |                                                                                |
| Basement?  Yes No Basement Fixtures? Yes No                                                                                                                                                                                                                    | 0/\                                                                            |
| Type of Wastewater System** 25-1- Red-ct.on System                                                                                                                                                                                                             | (Initial) Wastewater Flow: 363 GPD                                             |
| (See note below, if applicable Panel Block (Repair)                                                                                                                                                                                                            |                                                                                |
| Installation Requirements/Conditions Number of trenches                                                                                                                                                                                                        |                                                                                |
| Septic Tank Size 1000 gallons Exact length of each trench 120 feet                                                                                                                                                                                             | Trench Spacing: Feet on Center                                                 |
| Pump Tank Size gallons                                                                                                                                                                                                                                         | Soil Cover: inches                                                             |
| Maximum Trench Depth of: 16.0 4 inches                                                                                                                                                                                                                         | (Maximum soil cover shall not exceed                                           |
| (Trench bottoms shall be level to +/-1/4"                                                                                                                                                                                                                      | 36" above the trench bottom)                                                   |
| in all directions)                                                                                                                                                                                                                                             | 30 above the trench bottom)                                                    |
| Pump Requirements:ft. TDH vs GPM                                                                                                                                                                                                                               | inskar kalauruin                                                               |
| rump requirementsic. 1011 43 Of 11                                                                                                                                                                                                                             | inches below pipe                                                              |
| Conditioner                                                                                                                                                                                                                                                    | Aggregate Depth: inches above pipe                                             |
| Conditions:                                                                                                                                                                                                                                                    | inches total                                                                   |
|                                                                                                                                                                                                                                                                |                                                                                |
|                                                                                                                                                                                                                                                                |                                                                                |
| **If applicable: I understand the system type specified is different from the type specified on the application.                                                                                                                                               | I accept the specifications of this permit.                                    |
|                                                                                                                                                                                                                                                                |                                                                                |
| Owner/Legal Representative Signature:                                                                                                                                                                                                                          | Date:                                                                          |
| This Construction Authorization is subject to revocation if the site plan, plat, or the intended use changes. The Construction Authorization shall not be                                                                                                      |                                                                                |
| Construction Authorization is subject to compliants with the provisions of the Laws and Rules for Sewage Treatment and Disposal and to the conditions of this permit.  SEE ATTACHED SITE SKETCH                                                                |                                                                                |
| 1 1 1 1 .                                                                                                                                                                                                                                                      |                                                                                |
| Authorized State Agent: Date:                                                                                                                                                                                                                                  | 05-06-09                                                                       |
| Construction Authorization Expiration Date: Of a capable                                                                                                                                                                                                       |                                                                                |

## Harnett County Department of Public Health Site Sketch