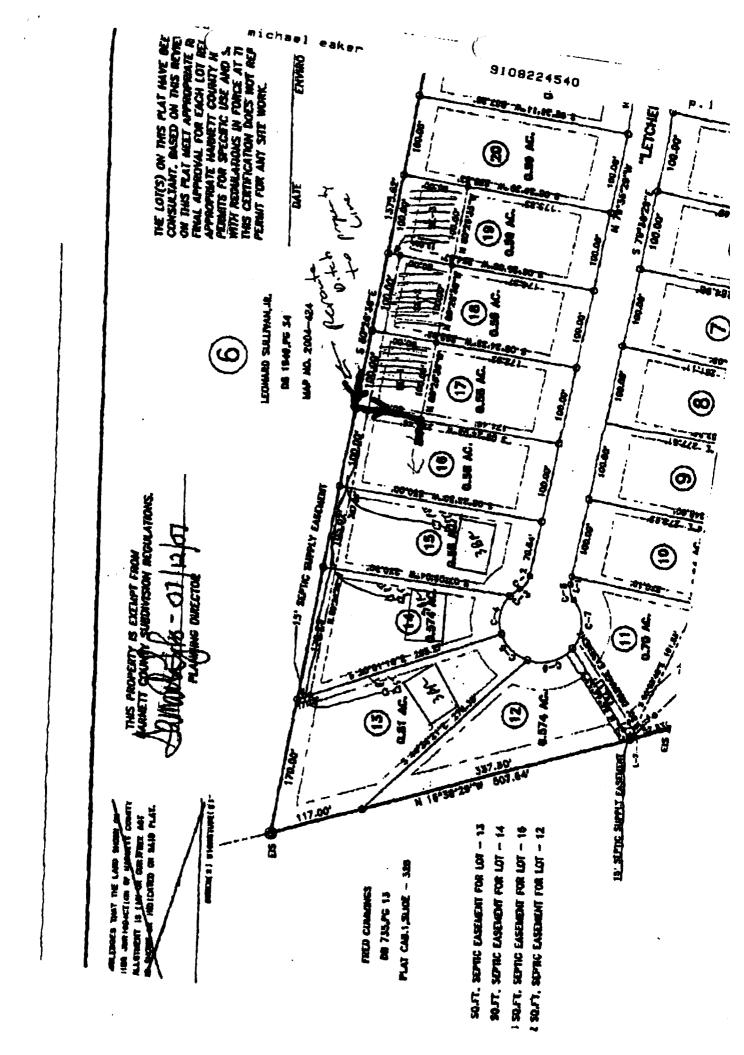

## Harnett County Department of Public Health 25295

Improvement Permit

|                                                                                                                   | PRODUCTIVE OF ISSUED WITH                       | n only an improvement p         | ermit<br>J                                |                                         |
|-------------------------------------------------------------------------------------------------------------------|-------------------------------------------------|---------------------------------|-------------------------------------------|-----------------------------------------|
| ISSUED TO: Wyn Contraction                                                                                        | CHIRDINICION                                    | Pioneer Form                    |                                           | IAT # /5                                |
| NEW ☐ REPAIR ☐ . EXPANSI                                                                                          |                                                 |                                 |                                           | LOT # _/5                               |
| Type of Structure: SFD 50 x 50                                                                                    | ON L                                            | are unbrosementa tedo           | ired prior to Construction Auth           | onzation issuance:                      |
| Proposed Wastewater System Type: Pompto 25%                                                                       | Leduction Sude -                                |                                 |                                           |                                         |
| Projected Daily Flow: GPD                                                                                         | prox.                                           |                                 |                                           |                                         |
| Number of bedrooms: 3 Number of Occi                                                                              | ipants: 6 max                                   |                                 |                                           |                                         |
| Basement Yes No                                                                                                   | pants                                           |                                 |                                           |                                         |
|                                                                                                                   | uired based on final location and eleva         | tions of facilities             |                                           |                                         |
|                                                                                                                   | Well Distance from well                         |                                 | Dammia valid fam                          |                                         |
| Permit conditions:                                                                                                | Well Distance from well                         | ieet                            | Permit valid for:                         | Five years                              |
| Terrine conditions.                                                                                               |                                                 |                                 |                                           | ☐ No expiration                         |
|                                                                                                                   |                                                 |                                 |                                           |                                         |
| Authorized State Agent:: Tura Miles                                                                               | Date:                                           | 7/24/2009                       | CEE A'                                    | TTACHED SITE SKETCH                     |
| The issuance of this permit by the Health Department in no way guar                                               |                                                 |                                 |                                           |                                         |
| site is subject to revocation if the site plan, plat, or the intended use                                         | changes. The Improvement Permit shall not be a  | affected by a change in owners  | hip of the site. This permit is subject i | to compliance with the provisions of    |
| the Laws and Rules for Sewage Treatment and Disposal and to condition                                             |                                                 |                                 | , , ,                                     | , , , , , , , , , , , , , , , , , , , , |
|                                                                                                                   |                                                 |                                 |                                           |                                         |
|                                                                                                                   | Construction Au                                 | thorization                     |                                           |                                         |
|                                                                                                                   |                                                 |                                 |                                           |                                         |
| The construction and installation requirements of Bules 1959, 1952                                                | (Required for Buildi                            |                                 | ar contains a                             |                                         |
| The construction and installation requirements of Rules .1950, .1952, with the attached system layout.            | 1954, 1955, 1950, 1957, 1958, and 1959 ar       | e incorporated by references in | to this permit and shall be met. System   | ms shall be installed in accordance     |
|                                                                                                                   |                                                 | 1.                              | 1 0                                       |                                         |
| ISSUED TO: WYAN Construct                                                                                         | CA PROPERTY                                     | LOCATION: AJC                   | ockld.                                    |                                         |
| ,                                                                                                                 | SUBDIVISIO                                      | IN Pioneer +                    | -armi                                     | LOT # _/5                               |
| Facility Type: 5FD                                                                                                | New   Expans                                    |                                 |                                           |                                         |
|                                                                                                                   |                                                 |                                 |                                           |                                         |
| Type of Wastewater System**                                                                                       | ctures? Tyes INO                                | Gar.t                           | _ (Initial) Wastewater Flow               | . 316 cm                                |
|                                                                                                                   | 731-14-011-00 12 01                             | <b>VC/CC/31</b>                 | _ (IIIIIIai) wastewater riow.             | : <u>360</u> GPD                        |
| (See note below, if applicable $\square$ )                                                                        | % Leduction                                     | (D)                             |                                           |                                         |
|                                                                                                                   |                                                 | _(Repair)                       |                                           |                                         |
| Installation Requirements/Conditions                                                                              | Number of trenches 4                            |                                 | 9                                         |                                         |
| Septic Tank Size <u>/OOO</u> gallons                                                                              | Exact length of each trench                     |                                 |                                           | _ Feet on Center                        |
| Pump Tank Size 1000 gallons                                                                                       | Trenches shall be installed on co               | intour at a                     | Soil Cover: <u>6-8</u>                    | inches                                  |
|                                                                                                                   | Maximum Trench Depth of:                        | <u>/8</u> inches                | (Maximum soil cover shall                 | not exceed                              |
|                                                                                                                   | (Trench bottoms shall be level to               |                                 | 36" above the trench bo                   |                                         |
|                                                                                                                   | in all directions)                              |                                 |                                           | ,                                       |
| Pump Requirements:ft. TDH vs                                                                                      | GPM                                             |                                 |                                           | inches below pipe                       |
|                                                                                                                   |                                                 |                                 | Aggregate Danth:                          | • •                                     |
| Conditions: Meet on rite prior to                                                                                 | inchalling out                                  | 500 ALL                         | Aggregate Depth:                          | inches above pipe                       |
| for sketch Parnit be                                                                                              | red on Soils Consul                             | 1 2 000                         |                                           | inches total                            |
|                                                                                                                   | *                                               | ters proposa                    | <u> </u>                                  |                                         |
|                                                                                                                   | wement lines                                    |                                 | ***************************************   |                                         |
| **If applicable: I understand the system type specifie                                                            | d is different from the type specifie           | d on the application. I         | accept the specifications of              | this permit.                            |
|                                                                                                                   |                                                 |                                 |                                           | ,                                       |
| Owner/Legal Representative Signature:                                                                             |                                                 |                                 | Date:                                     |                                         |
| Owner/Legal Representative Signature:  This Construction Authorization is subject to revocation if the site plan, | plat, or the intended use changes. The Construc | tion Authorization shall not be | transferred when there is a change in     | ownership of the site. This             |
| Construction Authorization is subject to compliance with the provisions                                           |                                                 |                                 | -                                         | ATTACHED SITE SKETCH                    |
|                                                                                                                   |                                                 | i                               | 7                                         |                                         |
| Australia of Corn America /                                                                                       | -/. 01                                          | ~                               | 1/21/2000                                 |                                         |
| Authorized State Agent: Lug M                                                                                     | ~, /(. /·                                       | Date:/<br>zation Expiration Dat | 1/24/2009                                 |                                         |
|                                                                                                                   |                                                 |                                 |                                           |                                         |

## PROPOSED SUBSURFACE WASTE DISPOSAL SYSTEM DETAIL SHEET

| BENCH!   | MARK 100.0    | (df si te)                 | DISTRIBUTION P-by  LOCATION Pa- was SE     |
|----------|---------------|----------------------------|--------------------------------------------|
| LINE     | FLAG COLOR    | ELEVATION                  | ropused CTAR = 0. 4 good /fr ACTUAL LENGTH |
| 2        | ο<br>ω<br>υ   | 192.58<br>192.67<br>101.92 | 60'                                        |
| 5        | ů<br>w        | (01.34<br>(00,84           | THO! AVAIL                                 |
| <u> </u> | <u>υ</u><br>ω | 100,53<br>100,08           | GO',<br>GO',<br>BYO', AVAU.                |
| ву М     | EAKE          | The Over                   | 56/2003<br>5(VF, mg)                       |