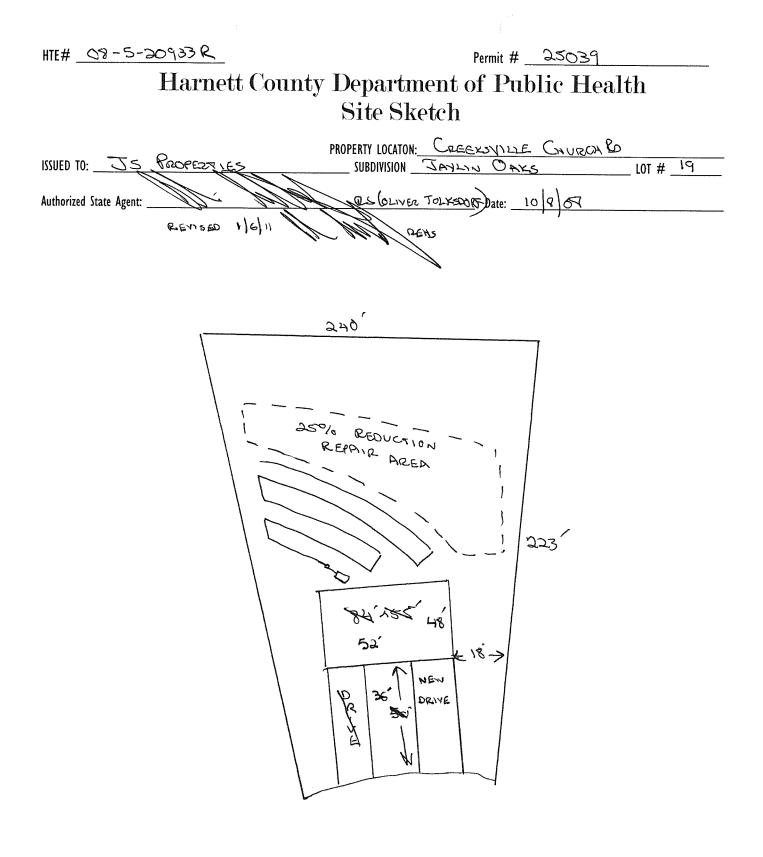

## Harnett County Department of Public realth

HTE# 08-5-20933 R

25039

**Improvement** Permit

|                                                                                                                                                         | mprovement                                                        |                             | <b>D</b>                                      |                                       |
|---------------------------------------------------------------------------------------------------------------------------------------------------------|-------------------------------------------------------------------|-----------------------------|-----------------------------------------------|---------------------------------------|
| FAMILY HOME CONST                                                                                                                                       | building permit cannot be issued with                             | only an Improvement         | VILLE CHURCH RO                               |                                       |
| ISSUED TO: JS PROPERTIES                                                                                                                                |                                                                   | JAYLIN OA                   |                                               | LOT # 19                              |
|                                                                                                                                                         |                                                                   |                             | quired prior to Construction Author           |                                       |
| Type of Structure: SED (84 X36) (5                                                                                                                      | 52 + 48)                                                          | site improvements re        | and provide construction Mathor               | ization issuance.                     |
| Proposed Wastewater System Type: 25% REDUCT                                                                                                             |                                                                   |                             |                                               |                                       |
| Projected Daily Flow: <u>360</u> GPD                                                                                                                    |                                                                   |                             |                                               |                                       |
| Number of bedrooms: <u>3</u> Number of Occupa                                                                                                           | ints: <u> </u>                                                    |                             |                                               | · · · · · · · · · · · · · · · · · · · |
| Basement 🗆 Yes 🔀 No                                                                                                                                     |                                                                   |                             |                                               |                                       |
| Pump Required: 🗆 Yes 🛛 No 🔀 May be required                                                                                                             | ed based on final location and elevati                            | ons of facilities           |                                               | <b>`</b>                              |
| Type of Water Supply: 🗆 Community 🔀 Public                                                                                                              | $\Box$ Well Distance from well <u><math>1</math></u>              | <u>ාථ</u> feet              | Permit valid for:                             | Five years                            |
| Permit conditions:                                                                                                                                      |                                                                   |                             |                                               | □ No expiration                       |
|                                                                                                                                                         |                                                                   |                             |                                               | -                                     |
|                                                                                                                                                         | ×                                                                 |                             |                                               |                                       |
| Authorized State Agent::                                                                                                                                |                                                                   | 10/8/08                     | SEE ATT                                       | ACHED SITE SKETCH                     |
| The issuance of this permit by the Health Department in no way guarante                                                                                 | ees the issuance of other permits. The permit h                   | older is responsible for ch | ecking with appropriate governing bodies in   | meeting their requirements. This      |
| site is subject to revocation if the site plan, plat, or the intended use cha<br>the Laws and Rules for Sewage Treatment and Disposal and to conditions |                                                                   | ected by a change in own    | ersnip of the site. This permit is subject to | compliance with the provisions of     |
|                                                                                                                                                         | ····                                                              |                             |                                               |                                       |
|                                                                                                                                                         | Construction Aut                                                  | owization                   |                                               |                                       |
|                                                                                                                                                         | Construction Aut                                                  | iorization                  |                                               |                                       |
|                                                                                                                                                         | <u>(Required for Buildin</u>                                      |                             |                                               |                                       |
| The construction and installation requirements of Rules .1950, .1952, .195                                                                              | 4, .1955, .1956, .1957, .1958. and .1959 are                      | incorporated by references  | into this permit and shall be met. Systems    | shall be installed in accordance      |
| with the attached system layout. FAMILY HOME CO                                                                                                         | NST                                                               |                             |                                               |                                       |
| ISSUED TO: 35 PROPERTIES                                                                                                                                | PROPERTY I<br>SUBDIVISION                                         | OCATION: CRE                | EXSVILLE CHURG                                | ch lo                                 |
| •                                                                                                                                                       | SUBDIVISION                                                       | JAYLIN                      | OAKS                                          | 10T # 19                              |
| Facility Type: SFD (74 × 55) 55×2                                                                                                                       | 🐮 📈 New 🗆 Expansio                                                | n 🗌 Repair                  |                                               |                                       |
|                                                                                                                                                         | ires? 🗆 Yes 🛛 🔀 No                                                |                             |                                               |                                       |
| Type of Wastewater System**                                                                                                                             | BUCTION SYSTEM                                                    |                             | (Initial) Wastewater Flaun                    | 360 000                               |
|                                                                                                                                                         |                                                                   |                             | (miliai) wastewater riow.                     | GPD GPD                               |
| (See note below, if applicable □)                                                                                                                       | DUCTION SYSTEM                                                    | ( <b>b</b> · )              |                                               |                                       |
|                                                                                                                                                         |                                                                   | (Kepair)                    |                                               |                                       |
| Installation Requirements/Conditions                                                                                                                    | Number of trenches                                                |                             | 9                                             |                                       |
| Septic Tank Size <u>1000</u> gallons                                                                                                                    | Exact length of each trench<br>Trenches shall be installed on cor | <u>.30</u> feet             | Trench Spacing: <u>1</u>                      | Feet on Center                        |
| Pump Tank Size gallons                                                                                                                                  | Trenches shall be installed on cor                                | tour at a                   | Soil Cover: <u>6</u>                          | inches                                |
|                                                                                                                                                         | Maximum Trench Depth of:                                          | <u>linches</u>              | (Maximum soil cover shall i                   | not exceed                            |
|                                                                                                                                                         | (Trench bottoms shall be level to                                 | +/-1/4"                     | 36" above the trench both                     | tom)                                  |
|                                                                                                                                                         | in all directions)                                                |                             |                                               | 1                                     |
| Pump Requirements:ft. TDH vs                                                                                                                            | ,                                                                 |                             |                                               | inches below pipe                     |
| 1 1                                                                                                                                                     |                                                                   |                             | Aggregate Depth:                              |                                       |
| Conditions:                                                                                                                                             |                                                                   |                             | 1661 c Baic Depin.                            | inches above pipe                     |
|                                                                                                                                                         |                                                                   |                             |                                               | incres total                          |
|                                                                                                                                                         |                                                                   |                             |                                               |                                       |