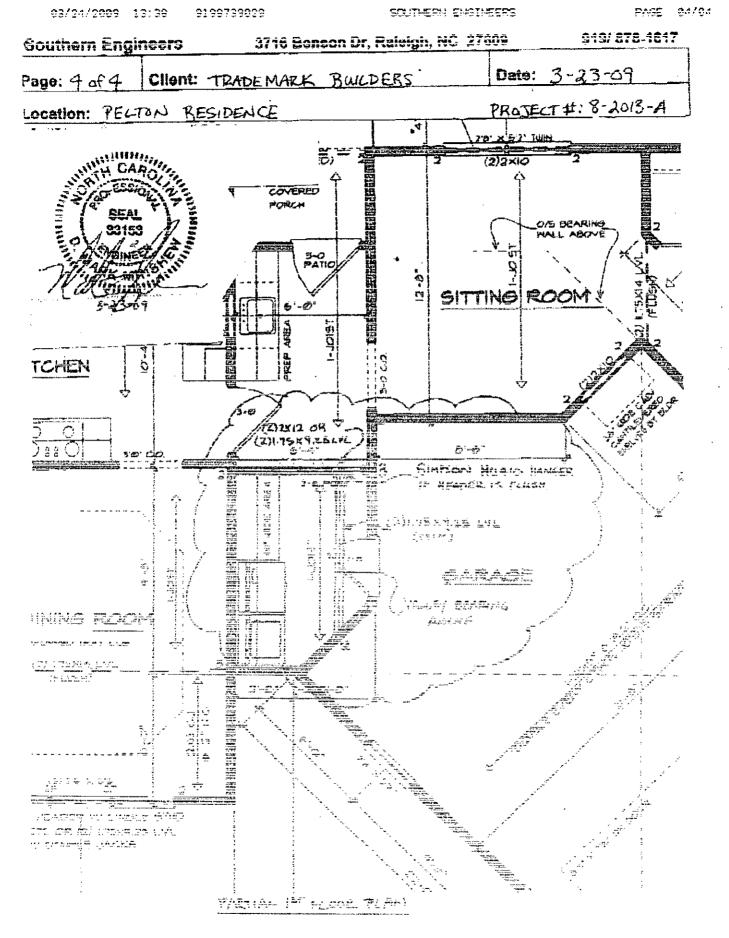

## THE FOLLOWING CHANGE(S) OR PROPOSED CHANGE(S) LISTED BELOW ARE DEVIATIONS OR CLARIFICATIONS FOR THE ABOVE REFERENCED PLANS:

Shifted Valley Support: The Roof Plan and Second Floor Plan shows a (3) stud support for the valley at the front-left side of the unfinished "Storage" area that is located at the right side of the second floor. According to information provided by the builder, the 1.75x9.25 LVL valley option was installed at the referenced valley as noted on page two. Be advised that it will be structurally acceptable to shift the valley support forward to incorporate it into the 5'-0" tall kneewall as shown on page three. The new valley support location shall be supported down to a new (2)1.75x9.25 LVL in the Laundry Room as shown on page four. Also note that the header that is located above the pocket door at the back of the Laundry Room shall be either a minimum of a (2)2x12 or a (2)1.75x9.25 LVL.