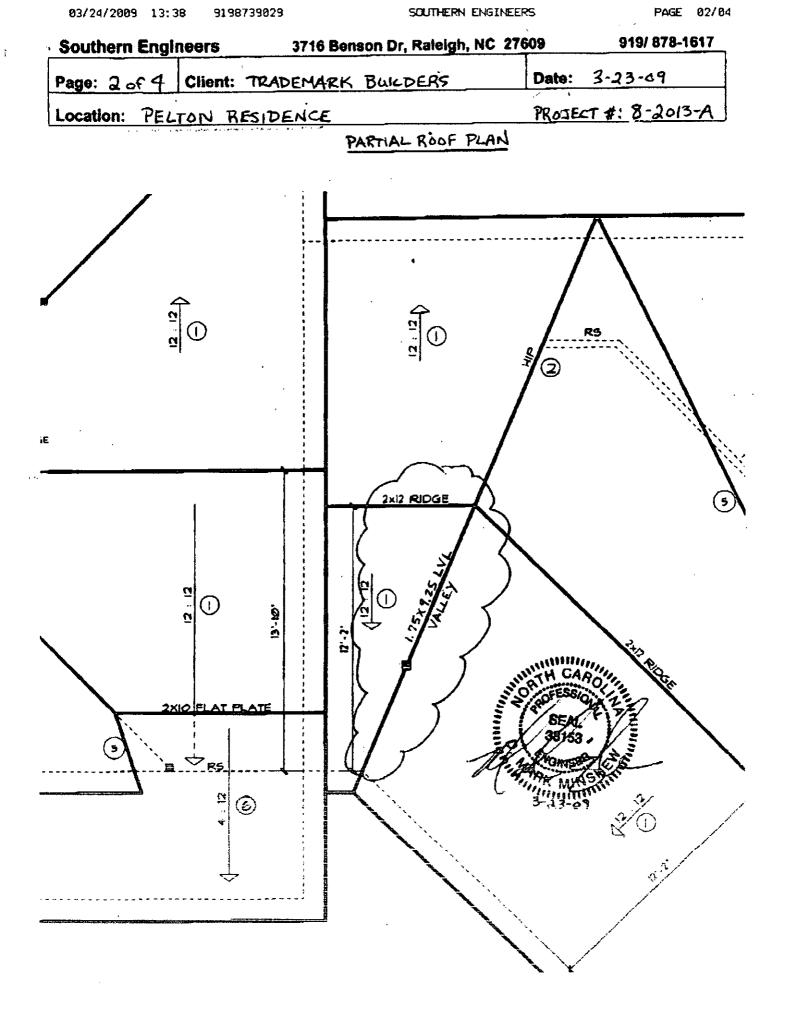

## THE FOLLOWING CHANGE(S) OR PROPOSED CHANGE(S) LISTED BELOW ARE DEVIATIONS OR CLARIFICATIONS FOR THE ABOVE REFERENCED PLANS:

Shifted Valley Support: The Roof Plan and Second Floor Plan shows a (3) stud support for the valley at the front-left side of the unfinished "Storage" area that is located at the right side of the second floor. According to information provided by the builder, the 1.75x9.25 LVL valley option was installed at the referenced valley as noted on page two. Be advised that it will be structurally acceptable to shift the valley support forward to incorporate it into the 5'-0" tall kneewall as shown on page three. The new valley support location shall be supported down to a new (2)1.75x9.25 LVL in the Laundry Room as shown on page four. Also note that the header that is located above the pocket door at the back of the Laundry Room shall be either a minimum of a (2)2x12 or a (2)1.75x9.25 LVL.