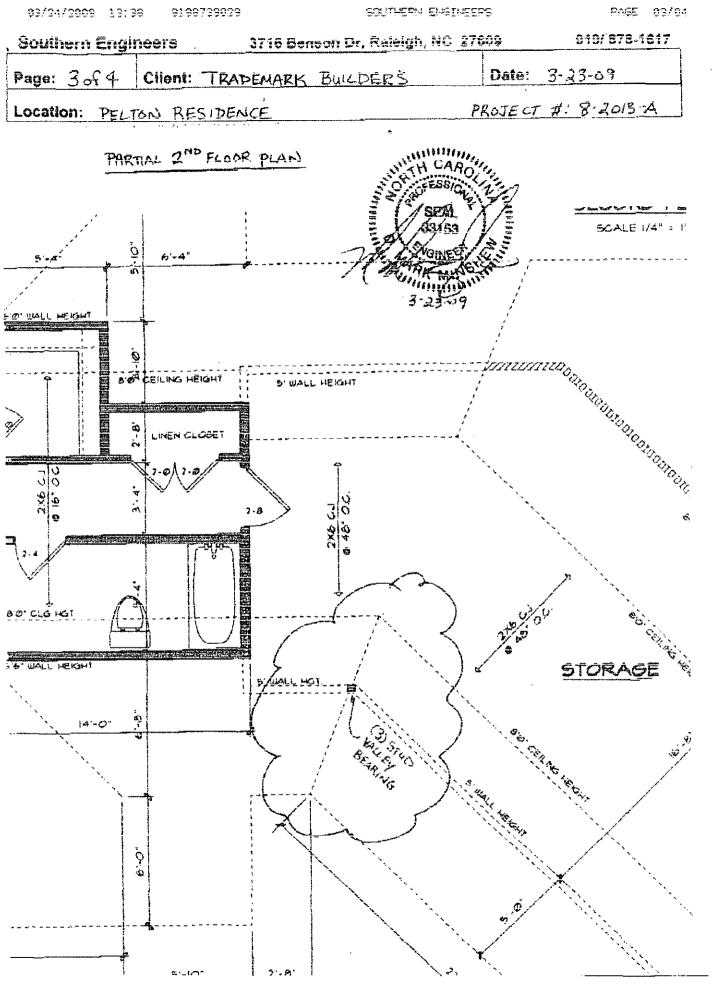

## THE FOLLOWING CHANGE(S) OR PROPOSED CHANGE(S) LISTED BELOW ARE DEVIATIONS OR CLARIFICATIONS FOR THE ABOVE REFERENCED PLANS:

Shifted Valley Support: The Roof Plan and Second Floor Plan shows a (3) stud support for the valley at the front-left side of the unfinished "Storage" area that is located at the right side of the second floor. According to information provided by the builder, the 1.75x9.25 LVL valley option was installed at the referenced valley as noted on page two. Be advised that it will be structurally acceptable to shift the valley support forward to incorporate it into the 5'-0" tall kneewall as shown on page three. The new valley support location shall be supported down to a new (2)1.75x9.25 LVL in the Laundry Room as shown on page four. Also note that the header that is located above the pocket door at the back of the Laundry Room shall be either a minimum of a (2)2x12 or a (2)1.75x9.25 LVL.