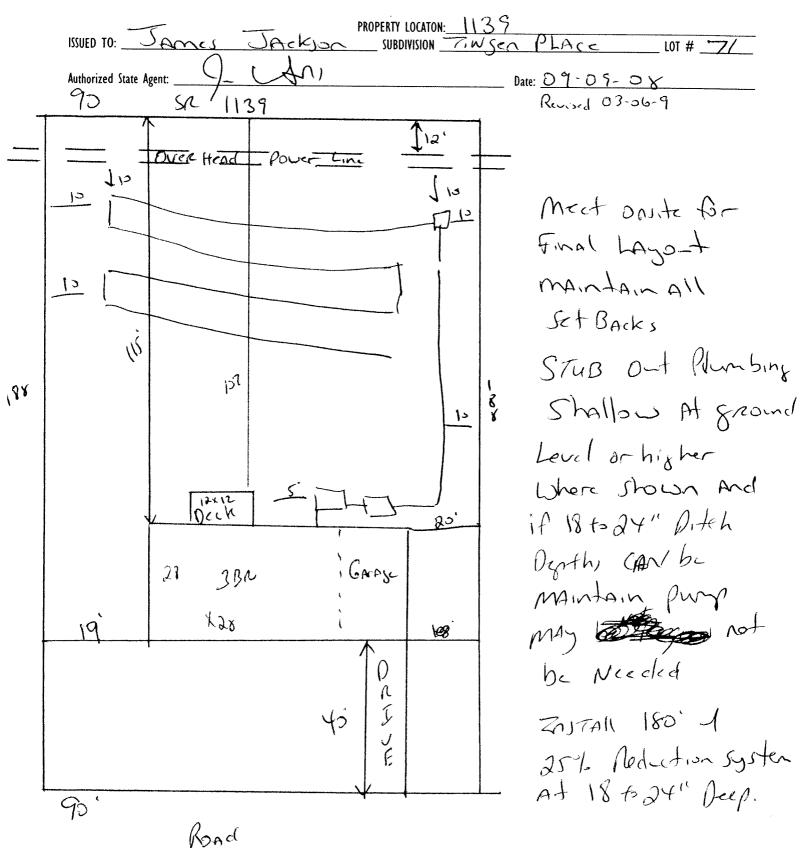

## HTE# 08-500-20811 R Harnett County Department of Public dealth

24983

Improvement Permit

| A bunding permit canno                                                                                                                                                                                                                                                                        | PROPERTY LOCATION:                                       | ' '' '' ~ ~                                        | rennit                                                                |                                                                                        |
|-----------------------------------------------------------------------------------------------------------------------------------------------------------------------------------------------------------------------------------------------------------------------------------------------|----------------------------------------------------------|----------------------------------------------------|-----------------------------------------------------------------------|----------------------------------------------------------------------------------------|
| \ \ \ \ \ \ \ \ \ \ \ \ \ \ \ \ \ \ \                                                                                                                                                                                                                                                         |                                                          | INGEN                                              | PIACE                                                                 | LOT # 7/                                                                               |
| NEW ☑ REPAIR ☐ EXPANSION ☐                                                                                                                                                                                                                                                                    | Site                                                     | Improvements rec                                   | uired prior to Construction                                           |                                                                                        |
|                                                                                                                                                                                                                                                                                               | 98x58                                                    |                                                    | •                                                                     |                                                                                        |
| Proposed Wastewater System Type: Purp TS 25% Red 535                                                                                                                                                                                                                                          | st                                                       |                                                    |                                                                       |                                                                                        |
| Projected Daily Flow: 363 GPD                                                                                                                                                                                                                                                                 | <u></u>                                                  |                                                    |                                                                       |                                                                                        |
|                                                                                                                                                                                                                                                                                               | max                                                      |                                                    |                                                                       |                                                                                        |
| Basement ☐Yes ☐ No ☐ Hay be required based on final loc                                                                                                                                                                                                                                       |                                                          | C C T C                                            |                                                                       |                                                                                        |
|                                                                                                                                                                                                                                                                                               | cation and elevations<br>e from well <u>/</u> a          |                                                    | Demaile and d                                                         | (                                                                                      |
|                                                                                                                                                                                                                                                                                               | halot                                                    |                                                    | Permit valid<br>New All Sct BA                                        | <i>y</i> 1                                                                             |
| STUB Out Plumbing shallow                                                                                                                                                                                                                                                                     |                                                          |                                                    |                                                                       | When Shown                                                                             |
| And if 18 to 24" Ditte Depthy C                                                                                                                                                                                                                                                               | 177                                                      | AINTANO                                            |                                                                       | of MAI Not be Need                                                                     |
| Authorized State Agent:: w RS                                                                                                                                                                                                                                                                 | Date: O                                                  | 5-09-0                                             | 1 034-09 5                                                            | SEE ATTACHED SITE SKETCH                                                               |
| The issuance of this permit by the Health Department in no way guarantees the issuance of other paste is subject to revocation if the site plan, plat, or the intended use changes. The Improvement Petthe Laws and Rules for Sewage Treatment and Disposal and to conditions of this permit. | permits. The permit holde<br>'ermit shall not be affecte | er is responsible for che<br>d by a change in owne | cking with appropriate governing rship of the site. This permit is st | bodies in meeting their requirements. This ubject to compliance with the provisions of |
| Constru                                                                                                                                                                                                                                                                                       | ıction Autho                                             | rization                                           |                                                                       |                                                                                        |
|                                                                                                                                                                                                                                                                                               | ired for Building F                                      |                                                    |                                                                       |                                                                                        |
| The construction and installation requirements of Rules .1950, .1952, .1954, .1955, .1956, .1957, .1 with the attached system layout.                                                                                                                                                         | 1958. and .1959 are inco                                 | rporated by references                             | into this permit and shall be met                                     | . Systems shall be installed in accordance                                             |
| ISSUED TO: JAMES JACKSON                                                                                                                                                                                                                                                                      | PROPERTY LOC                                             | TATION: 113                                        | 9                                                                     |                                                                                        |
| 28×28                                                                                                                                                                                                                                                                                         |                                                          | TINSCO                                             | Place                                                                 | LOT # 7/                                                                               |
| Facility Type: SFD- 37+30-3BC - New                                                                                                                                                                                                                                                           | ☐ Expansion                                              | ☐ Kepair                                           | 71410                                                                 | ΕΟΙ # _//                                                                              |
|                                                                                                                                                                                                                                                                                               | 52(No                                                    | ш перип                                            |                                                                       |                                                                                        |
| Type of Wastewater System** Lung to 25%                                                                                                                                                                                                                                                       | led-etron                                                | sucten                                             | (Initial) Wastewater                                                  | Flow: GPD                                                                              |
| (See note below, if applicable 2)                                                                                                                                                                                                                                                             | daetur (R)                                               | nair)                                              | (                                                                     | <u></u>                                                                                |
| Installation Requirements/Conditions Number of trenche                                                                                                                                                                                                                                        | es                                                       | r*···)                                             |                                                                       |                                                                                        |
| Septic Tank Size gallons Exact length of ea                                                                                                                                                                                                                                                   |                                                          | _<br>ර feet                                        | Trench Spacing: 9                                                     | Feet on Center                                                                         |
| , ,                                                                                                                                                                                                                                                                                           | installed on contou                                      |                                                    | Soil Cover:                                                           | inches                                                                                 |
|                                                                                                                                                                                                                                                                                               | Depth of: 18.2                                           |                                                    | (Maximum soil cover                                                   |                                                                                        |
|                                                                                                                                                                                                                                                                                               | hall be level to +                                       | •                                                  | 36" above the trend                                                   |                                                                                        |
| in all directions)                                                                                                                                                                                                                                                                            |                                                          |                                                    | and the treatment                                                     | an bottom,                                                                             |
| Pump Requirements:ft. TDH vs GPM                                                                                                                                                                                                                                                              |                                                          |                                                    |                                                                       | inches below pipe                                                                      |
|                                                                                                                                                                                                                                                                                               |                                                          | _                                                  | Aggregate Depth:                                                      | inches above pipe                                                                      |
| Conditions: Revised 7- 28x28 3BR Home                                                                                                                                                                                                                                                         | on 03-06.0                                               | 9 JH4                                              | <u> </u>                                                              | inches total                                                                           |
|                                                                                                                                                                                                                                                                                               |                                                          |                                                    |                                                                       |                                                                                        |
| **If applicable: I understand the system type specified is different from the                                                                                                                                                                                                                 | na tuna enacified as                                     | the employee                                       | 1                                                                     |                                                                                        |
| in applicable. I understand the system type specified is different from the                                                                                                                                                                                                                   | e type specinea on                                       | і іпе арріісатіоп.                                 | i accept the specification                                            | is of this permit.                                                                     |
| Owner/Legal Representative Signature:                                                                                                                                                                                                                                                         |                                                          |                                                    | D-4                                                                   |                                                                                        |
| This Construction Authorization is subject to revocation if the site plan, plat, or the intended use char                                                                                                                                                                                     | anges. The Construction Au                               | uthorization shall not be                          | Date:                                                                 | and in assessment of the life This                                                     |
| Construction Authorization is subject to compliance with the provisions of the Laws and Rules for Sew                                                                                                                                                                                         | wage Treatment and Disoc                                 | isal and to the condition                          | ns of this permit                                                     | SEE ATTACHED SITE SKETCH                                                               |
|                                                                                                                                                                                                                                                                                               |                                                          |                                                    | 10                                                                    | and I                                                                                  |
| Authorized State Agent:                                                                                                                                                                                                                                                                       |                                                          | Date: _                                            | 09-04-08                                                              | 03-06-29                                                                               |
| Construc                                                                                                                                                                                                                                                                                      | ction Authorizatio                                       | n Expiration Da                                    | ite: <u>のり-コチ・</u>                                                    | 2017 03-26-2014                                                                        |

HTE# 08-500-20811 R

Permit # <u>24983</u>

## Harnett County Department of Public Health Site Sketch