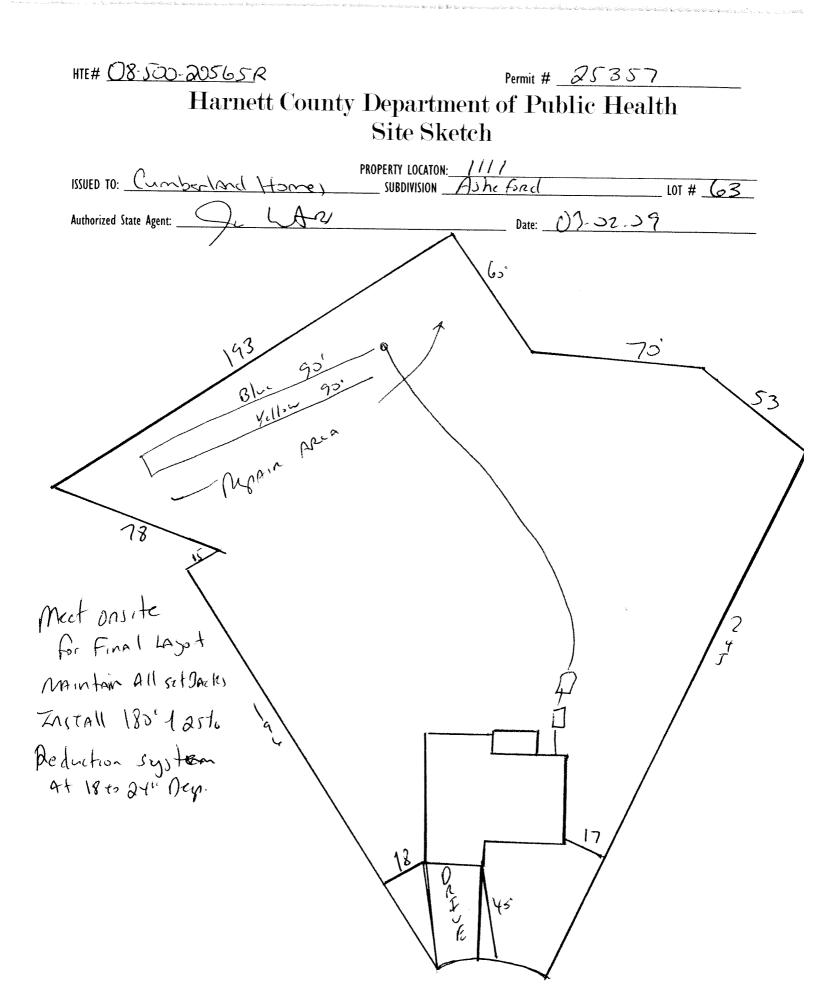

## HTE# 08-500-20565R Harnett County Department of Public Health

25357

**Improvement** Permit

| A building permit cannot be issued with only an Improvement Permit                                                                                                                                                                                              |                                                                                                                                                   |                                                                                                                                                                   |
|-----------------------------------------------------------------------------------------------------------------------------------------------------------------------------------------------------------------------------------------------------------------|---------------------------------------------------------------------------------------------------------------------------------------------------|-------------------------------------------------------------------------------------------------------------------------------------------------------------------|
| ISSUED TO: Cumberland Ham                                                                                                                                                                                                                                       | PROPERTY LOCATION: ////                                                                                                                           | 13                                                                                                                                                                |
| NEW REPAIR E EXPANSIO                                                                                                                                                                                                                                           |                                                                                                                                                   | LOT # <u>63</u>                                                                                                                                                   |
|                                                                                                                                                                                                                                                                 | Ba Site Improvements re                                                                                                                           | equired prior to Construction Authorization Issuance:                                                                                                             |
| Proposed Wastewater System Type: Pump to 2                                                                                                                                                                                                                      | ET April Suites                                                                                                                                   |                                                                                                                                                                   |
| Projected Daily Flow: 362 GPD                                                                                                                                                                                                                                   | <u> </u>                                                                                                                                          |                                                                                                                                                                   |
|                                                                                                                                                                                                                                                                 | ants:max                                                                                                                                          |                                                                                                                                                                   |
| Basement TYes                                                                                                                                                                                                                                                   |                                                                                                                                                   |                                                                                                                                                                   |
| Pump Required: 🕰 🕒 No 🛛 🗆 May be required based on final location and elevations of facilities                                                                                                                                                                  |                                                                                                                                                   |                                                                                                                                                                   |
| Type of Water Supply:  Community  Public                                                                                                                                                                                                                        | Well Distance from well ) >> feet                                                                                                                 | Permit valid for: Five years                                                                                                                                      |
| Permit conditions: Mert DAJIFE For                                                                                                                                                                                                                              | Well Distance from well <u>195</u> feet<br>Fral Lago-t main                                                                                       | All Set BAck, D No expiration                                                                                                                                     |
|                                                                                                                                                                                                                                                                 |                                                                                                                                                   | 1                                                                                                                                                                 |
| A A                                                                                                                                                                                                                                                             | ~ ~ ~ ~ ~ ~ ~ ~ ~ ~ ~ ~ ~ ~ ~ ~ ~ ~ ~ ~                                                                                                           | 0                                                                                                                                                                 |
| Authorized State Agent:                                                                                                                                                                                                                                         | Date: D                                                                                                                                           | 3-02-09 SEE ATTACHED SITE SKETCH                                                                                                                                  |
| site is subject to revocation if the site plan, plat, or the intended use d                                                                                                                                                                                     | tees the issuance of other permits. The permit holder is responsible for changes. The Improvement Permit shall not be affected by a change in own | necking with appropriate governing bodies in meeting their requirements. This<br>nership of the site. This permit is subject to compliance with the provisions of |
| the Laws and Rules for Sewage Treatment and Disposal and to condition                                                                                                                                                                                           | s of this permit.                                                                                                                                 | tership of the site. This permit is subject to compliance with the provisions of                                                                                  |
|                                                                                                                                                                                                                                                                 |                                                                                                                                                   |                                                                                                                                                                   |
| Construction Authorization                                                                                                                                                                                                                                      |                                                                                                                                                   |                                                                                                                                                                   |
|                                                                                                                                                                                                                                                                 |                                                                                                                                                   |                                                                                                                                                                   |
| (Required for Building Permit)<br>The construction and installation requirements of Rules .1950, .1952, .1954, .1955, .1956, .1957, .1958. and .1959 are incorporated by references into this permit and shall be met. Systems shall be installed in accordance |                                                                                                                                                   |                                                                                                                                                                   |
| with the attached system layout.                                                                                                                                                                                                                                | si, itss, itss, itss, itss, itss, and itss are incorporated by reference:                                                                         | s into ons permit and shan be met, systems shan be installed in accordance                                                                                        |
| muss of March 1. 1.                                                                                                                                                                                                                                             |                                                                                                                                                   |                                                                                                                                                                   |
| ISSUED TO: CUmber Incl Homes property LOCATION: 1111                                                                                                                                                                                                            |                                                                                                                                                   |                                                                                                                                                                   |
|                                                                                                                                                                                                                                                                 | SUBDIVISION A She Be                                                                                                                              | d LOT # <u>63</u>                                                                                                                                                 |
| Facility Type: SFD-58×54-3BR                                                                                                                                                                                                                                    | New 🗆 Expansion 🗆 Repair                                                                                                                          |                                                                                                                                                                   |
| Basement? Ves Basement Fixt                                                                                                                                                                                                                                     | ures? [] Yes VINO<br>25-7. Ad-tin system                                                                                                          |                                                                                                                                                                   |
| Type of Wastewater System**                                                                                                                                                                                                                                     | 25% Reduction system                                                                                                                              | (Initial) Wastewater Flow: <u>365</u> GPD                                                                                                                         |
|                                                                                                                                                                                                                                                                 |                                                                                                                                                   |                                                                                                                                                                   |
| himp to                                                                                                                                                                                                                                                         | 25% Reduction (Repair)                                                                                                                            |                                                                                                                                                                   |
| Installation Requirements/Conditions                                                                                                                                                                                                                            | Number of trenches                                                                                                                                |                                                                                                                                                                   |
| Septic Tank Size 1000 gallons                                                                                                                                                                                                                                   | Exact length of each trench $20$ feet                                                                                                             | Trench Spacing: Feet on Center                                                                                                                                    |
| Pump Tank Size gallons                                                                                                                                                                                                                                          | Trenches shall be installed on contour at a                                                                                                       | Soil Cover: 6 inches                                                                                                                                              |
|                                                                                                                                                                                                                                                                 | Maximum Trench Depth of: $1824$ inches                                                                                                            | (Maximum soil cover shall not exceed                                                                                                                              |
|                                                                                                                                                                                                                                                                 | (Trench bottoms shall be level to $+/-1/4$ "                                                                                                      | 36" above the trench bottom)                                                                                                                                      |
|                                                                                                                                                                                                                                                                 | in all directions)                                                                                                                                | so above the trench bottomy                                                                                                                                       |
| Pump Requirements:ft. TDH vs.                                                                                                                                                                                                                                   | GPM                                                                                                                                               | inches halow -i                                                                                                                                                   |
| t                                                                                                                                                                                                                                                               |                                                                                                                                                   | Aggregate Depth: inches below pipe                                                                                                                                |
| Conditions:                                                                                                                                                                                                                                                     |                                                                                                                                                   | Aggregate Depth: inches above pipe inches total                                                                                                                   |
| ······································                                                                                                                                                                                                                          |                                                                                                                                                   |                                                                                                                                                                   |