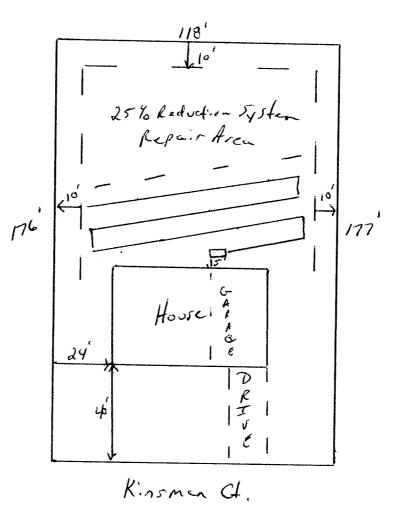

| HTE# 08-5-20296R                           | Permit # _ 25641                                                   |                    |
|--------------------------------------------|--------------------------------------------------------------------|--------------------|
| Harnett County Department of Public Health |                                                                    |                    |
| Site Sketch                                |                                                                    |                    |
| ISSUED TO: Confort Himes                   | PROPERTY LOCATON: Christian Light Rd.<br>SUBDIVISION Forest Trails |                    |
|                                            |                                                                    | _ LOT # <u>//o</u> |
| Authorized State Agent: 1 un Music LE      | AS Date: 10/20/2009                                                |                    |