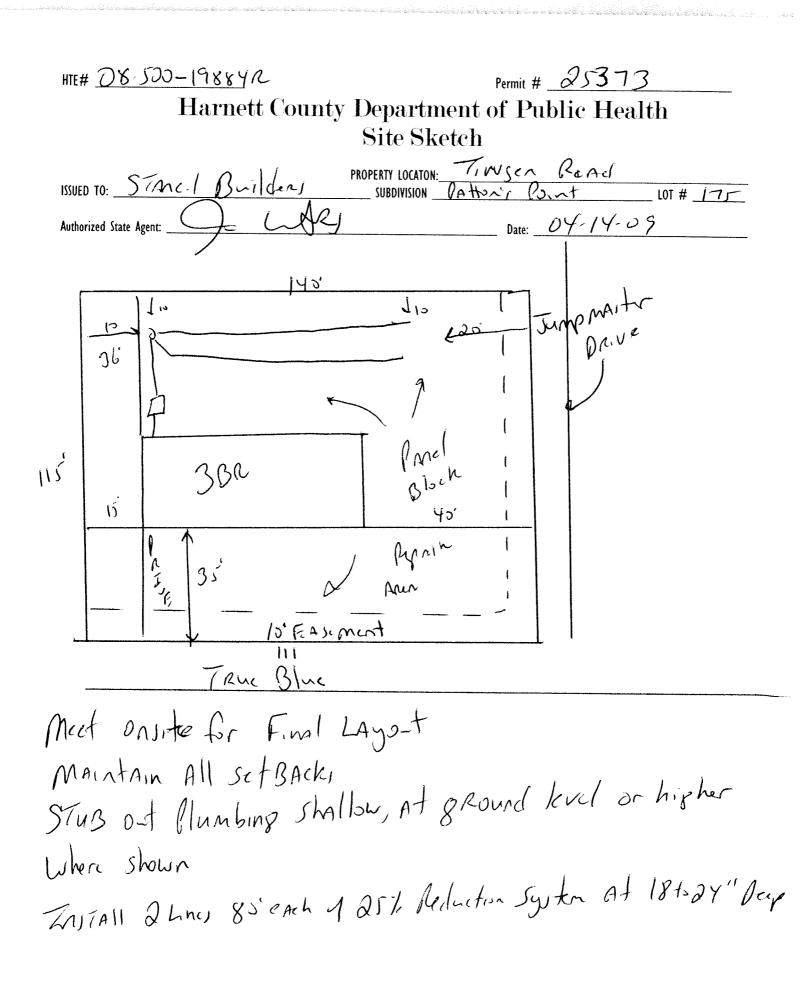

| HTE# 09-500-19884R Harne                                                                                                                                                                                                                                                                               | ett County Department of Pub                                                 | lic Health 25373                                                                                                                                                 |
|--------------------------------------------------------------------------------------------------------------------------------------------------------------------------------------------------------------------------------------------------------------------------------------------------------|------------------------------------------------------------------------------|------------------------------------------------------------------------------------------------------------------------------------------------------------------|
|                                                                                                                                                                                                                                                                                                        | Improvement Permit                                                           |                                                                                                                                                                  |
| A building permit cannot be issued with only an Improvement Permit                                                                                                                                                                                                                                     |                                                                              |                                                                                                                                                                  |
| ISSUED TO: STANC. 1 BUILDERS                                                                                                                                                                                                                                                                           | SUBDIVISION PHON                                                             | Point LOT # 171                                                                                                                                                  |
| NEW REPAIR E EXPANSION                                                                                                                                                                                                                                                                                 |                                                                              | quired prior to Construction Authorization Issuance:                                                                                                             |
| Type of Structure: SFO- 40×60-3                                                                                                                                                                                                                                                                        | BR SR                                                                        | quited prior to construction Authorization issuance.                                                                                                             |
| Proposed Wastewater System Type: 25-1- Ad-c                                                                                                                                                                                                                                                            | tun Cuitan                                                                   |                                                                                                                                                                  |
| Projected Daily Flow: <u>369</u> GPD                                                                                                                                                                                                                                                                   |                                                                              |                                                                                                                                                                  |
| Number of bedrooms: Number of Occupa                                                                                                                                                                                                                                                                   | unts: (max                                                                   |                                                                                                                                                                  |
| Basement Yes No                                                                                                                                                                                                                                                                                        |                                                                              |                                                                                                                                                                  |
|                                                                                                                                                                                                                                                                                                        | ed based on final location and elevations of facilities                      |                                                                                                                                                                  |
|                                                                                                                                                                                                                                                                                                        | Well Distance from well 105 feet                                             | Permit valid for: R Five years                                                                                                                                   |
| STUD O-+ Plumbing shall                                                                                                                                                                                                                                                                                | Final LAYS-+ MAINTAIN<br>Low, At Bronal Perel or                             | All Scf BACKI IN No expiration                                                                                                                                   |
|                                                                                                                                                                                                                                                                                                        |                                                                              | night Grand Store                                                                                                                                                |
| Authorized State Agent:                                                                                                                                                                                                                                                                                | Date: Date:                                                                  | SEE ATTACHED SITE SKETCH                                                                                                                                         |
| The issuance of this permit by the Herlith Department in no way guarantu<br>site is subject to revocation if the sile plan, plat, or the intended use cha<br>the Laws and Rules for Sewage Treatment and Disposal and to conditions                                                                    | anges. The Improvement Permit shall not be affected by a change in owr       | ecking with appropriate governing bodies in meeting their requirements. This<br>eership of the site. This permit is subject to compliance with the provisions of |
| Construction Authorization<br>( <u>Required for Building Permit</u> )<br>The construction and installation requirements of Rules .1950, .1952, .1954, .1955, .1956, .1957, .1958. and .1959 are incorporated by references into this permit and shall be met. Systems shall be installed in accordance |                                                                              |                                                                                                                                                                  |
| with the attached system layout.                                                                                                                                                                                                                                                                       | i, initia, initia, initia, initia, and initia are incorporated by references | into uns permit and shan be met. Systems shan be instaned in accordance                                                                                          |
| ISSUED TO: STANC.   Buildeni                                                                                                                                                                                                                                                                           |                                                                              | yen Road                                                                                                                                                         |
| Facility Type: SFD- 43x63-3Br                                                                                                                                                                                                                                                                          | SUBDIVISION                                                                  | n) point 175                                                                                                                                                     |
| 1 11                                                                                                                                                                                                                                                                                                   |                                                                              |                                                                                                                                                                  |
| Basement? Ves K No Basement Fixtu                                                                                                                                                                                                                                                                      |                                                                              | 3/22                                                                                                                                                             |
|                                                                                                                                                                                                                                                                                                        | 1-itin system                                                                | (Initial) Wastewater Flow: $\underline{363}$ GPD                                                                                                                 |
| (See note below, if applicable )                                                                                                                                                                                                                                                                       | Block (Repair)                                                               |                                                                                                                                                                  |
| Installation Requirements/Conditions                                                                                                                                                                                                                                                                   | Number of trenches $\underline{2}$                                           |                                                                                                                                                                  |
| Septic Tank Size 1093 gallons                                                                                                                                                                                                                                                                          | Exact length of each trench feet                                             | Trench Spacing:9 Feet on Center                                                                                                                                  |
| Pump Tank Size gallons                                                                                                                                                                                                                                                                                 | Trenches shall be installed on contour at a                                  | Soil Cover: inches                                                                                                                                               |
|                                                                                                                                                                                                                                                                                                        | Maximum Trench Depth of: $1824$ inches                                       | (Maximum soil cover shall not exceed                                                                                                                             |
|                                                                                                                                                                                                                                                                                                        | (Trench bottoms shall be level to +/-1/4"                                    | 36" above the trench bottom)                                                                                                                                     |
|                                                                                                                                                                                                                                                                                                        | in all directions)                                                           |                                                                                                                                                                  |
| Pump Requirements:ft. TDH vs                                                                                                                                                                                                                                                                           | GPM                                                                          | inches below pipe                                                                                                                                                |
| Conditions:                                                                                                                                                                                                                                                                                            |                                                                              | Aggregate Depth: inches above pipe                                                                                                                               |
|                                                                                                                                                                                                                                                                                                        |                                                                              |                                                                                                                                                                  |
| **If applicable: / understand the system type specified i                                                                                                                                                                                                                                              | is different from the type specified on the application                      | . I accept the specifications of this permit.                                                                                                                    |
| Owner/Legal Representative Signature:                                                                                                                                                                                                                                                                  |                                                                              | Date:                                                                                                                                                            |
| This Construction Authorization is subject to revocation if the site plan, pla                                                                                                                                                                                                                         | t, or the intended use changes. The Construction Authorization shall not     | be transferred when there is a change in ownership of the site. This                                                                                             |
| Construction Authorization is subject to compliance with the provisions of the Laws and Rules for Sewage Treatment and Disposal and to the conditions of this permit.                                                                                                                                  |                                                                              |                                                                                                                                                                  |
| Authorized State Agent: Date:                                                                                                                                                                                            |                                                                              |                                                                                                                                                                  |
|                                                                                                                                                                                                                                                                                                        |                                                                              |                                                                                                                                                                  |