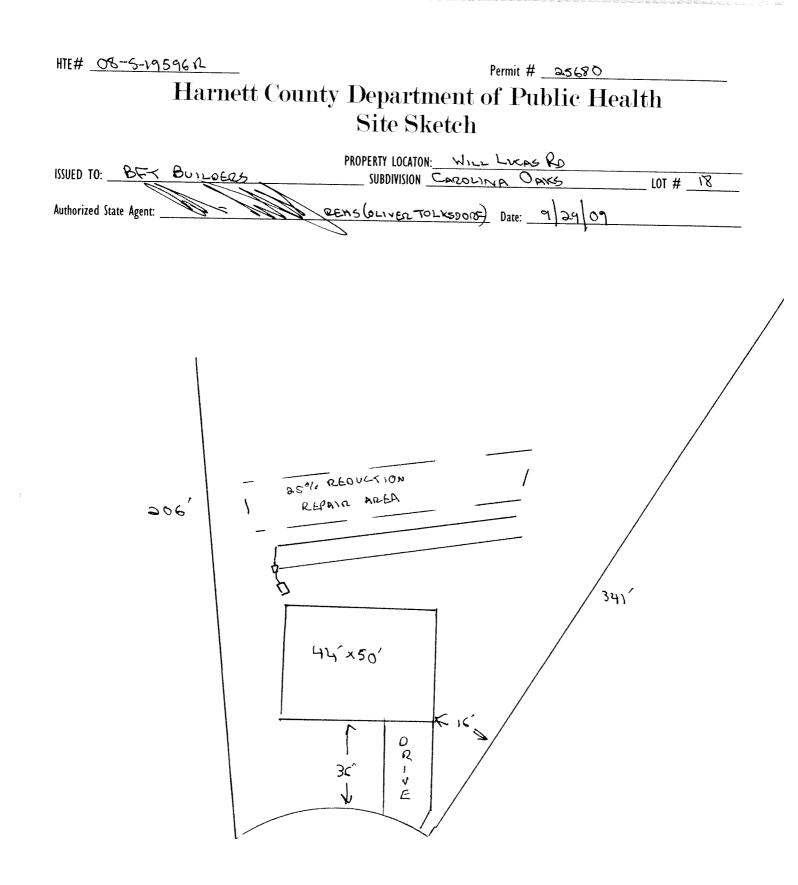

## Improvement Permit

. .

| A | Duilding | permit | cannot l | be issue | d with | only | an Impi                    | rovemer | nt Permit |    |
|---|----------|--------|----------|----------|--------|------|----------------------------|---------|-----------|----|
|   |          |        | PRO      | DPERTY   | LOCAT  | ION: | $\mathcal{M}_{\mathrm{H}}$ | 1 L     | -UCAS     | Ro |

| ISSUED TO: PFS BUILDERS                                                                                                                                                                                                                                        | SUBDIVISION                      | CAROLINA                         | JAXS                                           | LOT # 18                          |
|----------------------------------------------------------------------------------------------------------------------------------------------------------------------------------------------------------------------------------------------------------------|----------------------------------|----------------------------------|------------------------------------------------|-----------------------------------|
| NEW 🛛 REPAIR 🗆 , EXPANSION 🗆                                                                                                                                                                                                                                   |                                  |                                  | equired prior to Construction Autho            | rization Issuance:                |
| Type of Structure: 580(444×50)                                                                                                                                                                                                                                 |                                  |                                  |                                                | nearton issuance.                 |
| Proposed Wastewater System Type: 25% REDUCTION                                                                                                                                                                                                                 | SYSTEM                           |                                  |                                                |                                   |
| Projected Daily Flow: 360 GPD                                                                                                                                                                                                                                  | -                                |                                  |                                                |                                   |
| Number of bedrooms: <u>3</u> Number of Occupants:                                                                                                                                                                                                              | <u>Co</u> max                    |                                  |                                                |                                   |
| Basement 🗆 Yes 🕱 No                                                                                                                                                                                                                                            |                                  |                                  |                                                |                                   |
| Pump Required: 🛛 Yes 🛛 🗛 No 🔅 May be required base                                                                                                                                                                                                             | ed on final location and ele     | evations of facilities           |                                                |                                   |
| Type of Water Supply:  Community  Public  W                                                                                                                                                                                                                    | ell Distance from well _         | 100 feet                         | Permit valid for:                              | Five years                        |
| Permit conditions:                                                                                                                                                                                                                                             |                                  |                                  |                                                | □ No expiration                   |
| - fill as                                                                                                                                                                                                                                                      |                                  |                                  |                                                |                                   |
| And wind first have the second second                                                                                                                                                                                                                          | <b>C</b>                         |                                  | ······································         |                                   |
| Authorized State Agent:                                                                                                                                                                                                                                        | EHS Date:                        | 9/29/09                          | SEE ATT                                        | ACHED SITE SKETCH                 |
| The issuance of this permit by the Health Department in no way guarantees the fi<br>site is subject to revocation if the site plan, plat, or the intended use changes. Th<br>the Laws and Rules for Sewage Preatment and Disposal and to conditions of this of | e Improvement Permit shall out h | nit holder is responsible for cl | ecking with appropriate governing bodies in    | meeting their requirements. This  |
| the Laws and Rules for Sewage Treatment and Disposal and to conditions of this p                                                                                                                                                                               | ermit.                           | e anecieu by a change in owi     | tersnip of the site. This permit is subject to | compliance with the provisions of |
| ·                                                                                                                                                                                                                                                              |                                  |                                  |                                                |                                   |
|                                                                                                                                                                                                                                                                | Construction A                   | utharization                     |                                                |                                   |
|                                                                                                                                                                                                                                                                |                                  |                                  |                                                |                                   |
| The construction and installation requirements of Pulse 1000, 1000, 1000, 1000                                                                                                                                                                                 | (Required for Buil               | ding Permit)                     |                                                |                                   |
| The construction and installation requirements of Rules .1950, .1952, .1954, .1955, with the attached system layout.                                                                                                                                           | , 1956, 1957, 1958. and 1959     | are incorporated by references   | into this permit and shall be met. Systems     | shall be installed in accordance  |
|                                                                                                                                                                                                                                                                |                                  |                                  |                                                |                                   |
| ISSUED TO: BET BUILDERS                                                                                                                                                                                                                                        | PROPERT                          | Y LOCATION:                      | - Lucas Ro                                     |                                   |
|                                                                                                                                                                                                                                                                | SUBDIVIS                         | ION CAROLINF                     | OAKS                                           | LOT # \\8                         |
| Facility Type: SEO(44 x50)                                                                                                                                                                                                                                     | 🗹 New 🛛 Expai                    | nsion 🗌 Repair                   |                                                |                                   |
| Basement? 🗆 Yes 🔀 No 🛛 Basement Fixtures? [                                                                                                                                                                                                                    |                                  | ··· <b>f</b> ····                |                                                |                                   |
| Type of Wastewater System** _ 25% REDUCK                                                                                                                                                                                                                       | ION SYSTEM                       |                                  | (Initial) Wastewater Flow:                     | 360 000                           |
| (See note below, if applicable  )                                                                                                                                                                                                                              |                                  |                                  | (initial) Wastewater 110W.                     | <u>360</u> GPD                    |
| 25% REDUCTIO                                                                                                                                                                                                                                                   | N SYSTEM                         | (Renair)                         |                                                |                                   |
| Installation Requirements/Conditions Number                                                                                                                                                                                                                    | er of trenches _ 2               | (ncpan)                          |                                                |                                   |
|                                                                                                                                                                                                                                                                | length of each trench $\_1$      | 00                               | T LC · G                                       |                                   |
|                                                                                                                                                                                                                                                                |                                  |                                  | · · · · · · · · · · · · · · · · · · ·          |                                   |
| -                                                                                                                                                                                                                                                              | es shall be installed on o       |                                  |                                                | nches                             |
|                                                                                                                                                                                                                                                                | um Trench Depth of:              |                                  | (Maximum soil cover shall n                    |                                   |
|                                                                                                                                                                                                                                                                | n bottoms shall be level         | to +/-1/4"                       | 36" above the trench botto                     | om)                               |
|                                                                                                                                                                                                                                                                | directions)                      |                                  |                                                |                                   |
| Pump Requirements:ft. TDH vs GPM                                                                                                                                                                                                                               |                                  |                                  |                                                | inches below pipe                 |
|                                                                                                                                                                                                                                                                |                                  |                                  | American De 1                                  |                                   |
| Conditions: WATER LINE MOST BE LO' FROM S                                                                                                                                                                                                                      | SEPTICSYSTEM.                    | No UTILITI                       |                                                | inches total                      |
| ENCROACE ON INITIAL OR REPAIR !                                                                                                                                                                                                                                | LDEA                             |                                  |                                                | menes total                       |