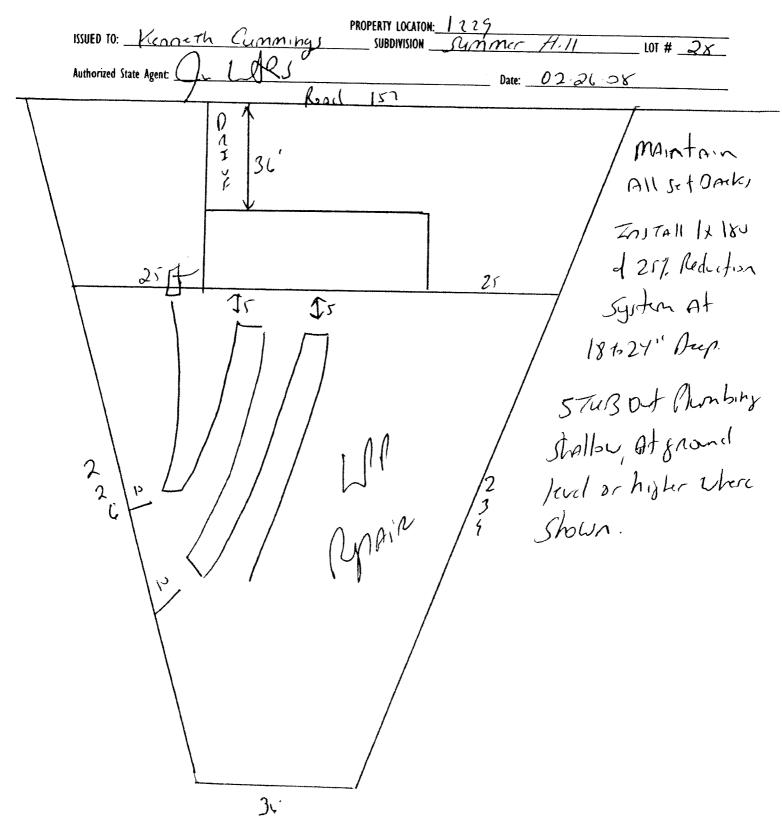

## Improvement Permit

|                                                                                                                                                                                                                         | A building permit cannot be issued w                                                 | ith only an Improvemen   | nt Permit                               |                                                                                     |
|-------------------------------------------------------------------------------------------------------------------------------------------------------------------------------------------------------------------------|--------------------------------------------------------------------------------------|--------------------------|-----------------------------------------|-------------------------------------------------------------------------------------|
| 155UED TO: Kenneth Cummin                                                                                                                                                                                               |                                                                                      | ATION: 1229              |                                         |                                                                                     |
|                                                                                                                                                                                                                         |                                                                                      | Summer                   |                                         | LOT # 22 8                                                                          |
| NEW DE REPAIR EXPANS                                                                                                                                                                                                    | ION []                                                                               | Site Improvements re     | equired prior to Construction Author    | orization Issuance:                                                                 |
| Proposed Wastewater System Type: 25% Red                                                                                                                                                                                | <u> </u>                                                                             |                          |                                         |                                                                                     |
| Projected Daily Flow: 360 GPD                                                                                                                                                                                           | For System                                                                           |                          |                                         |                                                                                     |
| Number of bedrooms: 3 Number of Occ                                                                                                                                                                                     | unante: 1 -                                                                          |                          |                                         |                                                                                     |
| Basement Tyes Mo                                                                                                                                                                                                        | арань. <u>Ф</u> тах                                                                  |                          |                                         |                                                                                     |
| <b>-</b>                                                                                                                                                                                                                | uired based on final location and elev                                               | nations of facilities    |                                         |                                                                                     |
| Type of Water Supply: Community Public                                                                                                                                                                                  | Well Distance from well                                                              | anons of facilities      | Daniel Company                          |                                                                                     |
| Permit conditions: 5743 and plumb                                                                                                                                                                                       | ing Shallow at                                                                       | 500 - 1 1-               | rermit valid for:                       | ≥ five years                                                                        |
| Type of Water Supply: Community & Public Permit conditions: 5743 at Plunt Where shows maint                                                                                                                             | Am All set BAC                                                                       | 1/2                      | 1 orhigher                              | ☐ No expiration                                                                     |
|                                                                                                                                                                                                                         |                                                                                      |                          |                                         |                                                                                     |
| Authorized State Agent:  The issuance of this permit by the Health Department in no witheir requirements. This site is subject to revocation if the site permit is subject to compliance with the provisions of the Law | ray guarantees the issuance of other permit plan, plat, or the intended use changes. | the Improvement Permit s | responsible for checking with appropria | TACHED SITE SKETCH<br>te governing bodies in meeting<br>ownership of the site. This |
|                                                                                                                                                                                                                         | Construction Au                                                                      | thorization              |                                         |                                                                                     |
|                                                                                                                                                                                                                         | (Required for Build                                                                  | ing Permit)              |                                         |                                                                                     |
| The construction and installation requirements of Rules 1950, installed in accordance with the attached system layout                                                                                                   | 1952, .1954, .1955, .1956, .1957, .1958,                                             | and .1959 are incorporat | ed by references into this permit and   | shall be met. Systems shall be                                                      |
| m deservance with the attached system layout.                                                                                                                                                                           |                                                                                      |                          |                                         | or an approximation of                                                              |
| ISSUED TO: Kenneth Cum                                                                                                                                                                                                  | TINGS PROPERTY                                                                       | LOCATION: 12'            | ! }                                     |                                                                                     |
|                                                                                                                                                                                                                         |                                                                                      |                          | . H·II                                  | LOT # 28                                                                            |
| Facility Type: SFD- 66×32 DBA  Basement? Yes And Basement Fix  Type of Wastewater System** 25% Add.  (See note below if applicable \$\frac{1}{2}\$)                                                                     | New 🗆 Expans                                                                         | sion 🗌 Repair            |                                         |                                                                                     |
| Basement? Yes No Basement Fix                                                                                                                                                                                           | tures? Yes - No                                                                      |                          |                                         |                                                                                     |
| Type of Wastewater System** 2) 1. 16d.                                                                                                                                                                                  | -chisa Sys. (Initial)                                                                | Wastewater Flow:         | <u> 3にこ</u> GPD                         |                                                                                     |
| (See note below, if applicable 🖾)                                                                                                                                                                                       | •                                                                                    |                          |                                         |                                                                                     |
|                                                                                                                                                                                                                         |                                                                                      | _(Repair)                |                                         |                                                                                     |
| Installation Requirements/Conditions                                                                                                                                                                                    |                                                                                      |                          |                                         |                                                                                     |
| e a grandi a franchia                                                                                                                                                                                                   | ſ                                                                                    |                          |                                         |                                                                                     |
| Septic Tank Size 1025 gallons                                                                                                                                                                                           | Exact length of each trench                                                          |                          | Trench Spacing: 9                       | Feet on Center                                                                      |
| Pump Tank Size gallons                                                                                                                                                                                                  | Trenches shall be installed on co                                                    | ntour at a               | * · · · *                               | inches                                                                              |
|                                                                                                                                                                                                                         | Maximum Trench Depth of:                                                             | 824 inches               | (Maximum soil cover shall n             | ot exceed                                                                           |
|                                                                                                                                                                                                                         | (Trench bottoms shall be level to                                                    | +/-1/4"                  | 36" above the trench botto              |                                                                                     |
|                                                                                                                                                                                                                         | in all directions)                                                                   |                          |                                         | ,                                                                                   |
| Pump Requirements:ft. TDH vs                                                                                                                                                                                            | _ GPM                                                                                |                          |                                         | inches below pipe                                                                   |
|                                                                                                                                                                                                                         |                                                                                      |                          | Aggregate Depth:                        | inches above nine                                                                   |
| onditions:                                                                                                                                                                                                              |                                                                                      |                          | Aggregate Deptil.                       |                                                                                     |
|                                                                                                                                                                                                                         |                                                                                      |                          |                                         | inches total                                                                        |
| *If applicable: I understand the system typ                                                                                                                                                                             | ne specified is different from the ty                                                | pe specified on the a    | application. I accept the specific      | cations of this permit.                                                             |
| wner/Legal Representative Signature:                                                                                                                                                                                    |                                                                                      |                          | Data                                    |                                                                                     |
|                                                                                                                                                                                                                         |                                                                                      |                          |                                         |                                                                                     |
| the site. This Construction Authorization is subject to complian                                                                                                                                                        | e with the provisions of the Laws and Ru                                             | les for Sewage Treatment | and Disposal and to the conditions of   | this nermit                                                                         |
| $\langle \cdot \cdot \rangle$                                                                                                                                                                                           | Λ.                                                                                   |                          | CEE ATTA                                | CHED SITE SKETCH                                                                    |
| uthorized State Agent:                                                                                                                                                                                                  | 74/                                                                                  | Date: C                  | 02-26 OK ""                             | WILL MEIGH                                                                          |
|                                                                                                                                                                                                                         | Construction Authoriz                                                                | ation Expiration Da      | 02-26-08 11 2013                        |                                                                                     |
| ,                                                                                                                                                                                                                       |                                                                                      | enpirelion Da            | <u>L L U L QU</u> / )                   |                                                                                     |

## Harnett County Department of Public Health Site Sketch