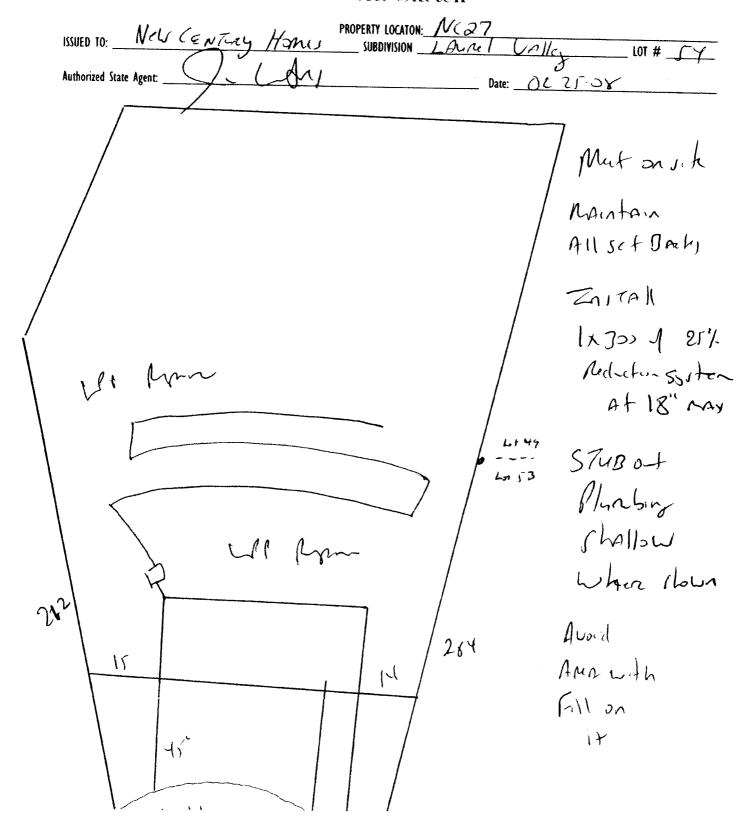

## Harnett County Department of Public Health 24491

**Improvement Permit** 

| A building permit cannot                                                                                                                                                                                                                                                                                 | ot be issued with only an Improvement Permit                                                                                                                                                                                                                                                                    |
|----------------------------------------------------------------------------------------------------------------------------------------------------------------------------------------------------------------------------------------------------------------------------------------------------------|-----------------------------------------------------------------------------------------------------------------------------------------------------------------------------------------------------------------------------------------------------------------------------------------------------------------|
| MILLED TO NO 1 Control 1/2                                                                                                                                                                                                                                                                               | PROPERTY LOCATION: NCAO                                                                                                                                                                                                                                                                                         |
| 1                                                                                                                                                                                                                                                                                                        | SUBDIVISION LAYRE VALLY LOT # 54                                                                                                                                                                                                                                                                                |
| NEW REPAIR EXPANSION Type of Structure: SFO-56, 45 - 33a                                                                                                                                                                                                                                                 | Site Improvements required prior to Construction Authorization Issuance:                                                                                                                                                                                                                                        |
| Proposed Wastewater System Type: 25% Reduction South                                                                                                                                                                                                                                                     |                                                                                                                                                                                                                                                                                                                 |
| Projected Daily Flow: 360 GPD                                                                                                                                                                                                                                                                            |                                                                                                                                                                                                                                                                                                                 |
| Number of hadroome: 7 Number of Asset /                                                                                                                                                                                                                                                                  |                                                                                                                                                                                                                                                                                                                 |
| Basement Tes No                                                                                                                                                                                                                                                                                          | пах                                                                                                                                                                                                                                                                                                             |
| Pump Required: □Yes □ No → Hay be required based on final loc                                                                                                                                                                                                                                            | Cation and slavations of facilities                                                                                                                                                                                                                                                                             |
| Type of Water Supply: Community Public Well Discourse                                                                                                                                                                                                                                                    | a from well                                                                                                                                                                                                                                                                                                     |
| Permit conditions: Meet onit for Final Law                                                                                                                                                                                                                                                               | Permit valid for: Five years                                                                                                                                                                                                                                                                                    |
| Permit conditions: Meet onit for Final Laws<br>STUB 10-+ Plumbary Shallow a                                                                                                                                                                                                                              | + 600 and Ires and set is Are In I No expiration                                                                                                                                                                                                                                                                |
|                                                                                                                                                                                                                                                                                                          | 61. 7                                                                                                                                                                                                                                                                                                           |
| Authorized State Agent:  The issuance of this permit by the health Department in no way guarantees the issuance their requirements. This site is subject to revocation if the site plan, plat, or the intende permit is subject to compliance with the provisions of the Laws and Rules for Sewage Tree. | Date: Date: SEE ATTACHED SITE SKETCH  of other permits. The permit holder is responsible for checking with appropriate governing bodies in meeting duse changes. The Improvement Permit shall not be affected by a change in ownership of the site. This eatment and Disposal and to conditions of this permit. |
|                                                                                                                                                                                                                                                                                                          | ction Authorization                                                                                                                                                                                                                                                                                             |
| The construction and install it                                                                                                                                                                                                                                                                          | red for Building Permit)                                                                                                                                                                                                                                                                                        |
| installed in accordance with the attached system layout.                                                                                                                                                                                                                                                 | , .1957, .1958, and .1959 are incorporated by references into this permit and shall be met. Systems shall be                                                                                                                                                                                                    |
| ISSUED TO: New Century Homes                                                                                                                                                                                                                                                                             | PROPERTY LOCATION: N. 27                                                                                                                                                                                                                                                                                        |
| <b>9</b>                                                                                                                                                                                                                                                                                                 | CHARMACION                                                                                                                                                                                                                                                                                                      |
| Facility Type: SFO-51-43-300 New Basement?  Yes No Basement Fixtures? Yes                                                                                                                                                                                                                                | SUBDIVISION LAURE VAILEY LOT # 54                                                                                                                                                                                                                                                                               |
| Basement? Yes VI No. Rasement Fiveurer Ver                                                                                                                                                                                                                                                               | Expansion Repair                                                                                                                                                                                                                                                                                                |
| Type of Wastewater System** 25% Reduction (y) (In                                                                                                                                                                                                                                                        | Zi NO                                                                                                                                                                                                                                                                                                           |
| (See note below, if applicable 2)                                                                                                                                                                                                                                                                        | itial) Wastewater Flow: 365 GPD                                                                                                                                                                                                                                                                                 |
| LSC                                                                                                                                                                                                                                                                                                      | (b                                                                                                                                                                                                                                                                                                              |
| Installation Requirements/Conditions                                                                                                                                                                                                                                                                     | (Repair)                                                                                                                                                                                                                                                                                                        |
| The femolic conditions                                                                                                                                                                                                                                                                                   |                                                                                                                                                                                                                                                                                                                 |
| Septic Tank Size 1003 gallons Exact length of each                                                                                                                                                                                                                                                       | 14 202                                                                                                                                                                                                                                                                                                          |
|                                                                                                                                                                                                                                                                                                          | h trench 1 × 300 feet Trench Spacing: 9 Feet on Center stalled on contour at a Soil Cover: 4 inches                                                                                                                                                                                                             |
| o and be in                                                                                                                                                                                                                                                                                              | inches inches                                                                                                                                                                                                                                                                                                   |
| Maximum Trench De                                                                                                                                                                                                                                                                                        | CACCEC SHAIR HOE CACCEC                                                                                                                                                                                                                                                                                         |
|                                                                                                                                                                                                                                                                                                          | Il be level to +/-1/4" 36" above the trench bottom)                                                                                                                                                                                                                                                             |
| ump Requirements:ft. TDH vs GPM                                                                                                                                                                                                                                                                          |                                                                                                                                                                                                                                                                                                                 |
| ump kequirements:tt. IDH vs GPM                                                                                                                                                                                                                                                                          | inches below pipe                                                                                                                                                                                                                                                                                               |
| onditioner                                                                                                                                                                                                                                                                                               | Aggragate Donth                                                                                                                                                                                                                                                                                                 |
| onditions:                                                                                                                                                                                                                                                                                               | inches total                                                                                                                                                                                                                                                                                                    |
| *W spalicables                                                                                                                                                                                                                                                                                           |                                                                                                                                                                                                                                                                                                                 |
|                                                                                                                                                                                                                                                                                                          | t from the type specified on the application. I accept the specifications of this permit.                                                                                                                                                                                                                       |
| wner/Legal Representative Signature:                                                                                                                                                                                                                                                                     | Date:                                                                                                                                                                                                                                                                                                           |
|                                                                                                                                                                                                                                                                                                          |                                                                                                                                                                                                                                                                                                                 |
| construction authorization is subject to compliance with the provisions of the                                                                                                                                                                                                                           | to the construction authorization shall not be transferred when there is a change in ownership the Laws and Rules for Sewage Treatment and Disposal and to the conditions of this permit.                                                                                                                       |
| uthorized State Agent:                                                                                                                                                                                                                                                                                   | SEE ATTACHED SITE SKETCH                                                                                                                                                                                                                                                                                        |
|                                                                                                                                                                                                                                                                                                          | Date: 02-25-04                                                                                                                                                                                                                                                                                                  |
| Construction Authorization Expiration Date: 01 25 2017                                                                                                                                                                                                                                                   |                                                                                                                                                                                                                                                                                                                 |

## Harnett County Department of Public Health Site Sketch