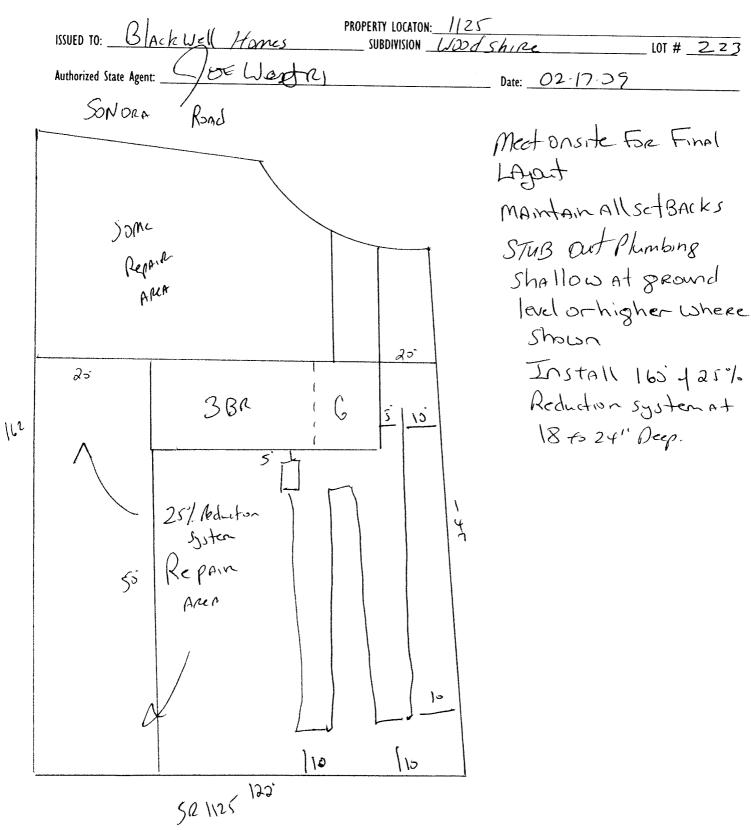

## Harnett County Department of Public Health

25247

Improvement Permit

| A building permit cannot be issued with only an Improvement Permit                                                                                                                                                                         |                                                                                                             |
|--------------------------------------------------------------------------------------------------------------------------------------------------------------------------------------------------------------------------------------------|-------------------------------------------------------------------------------------------------------------|
|                                                                                                                                                                                                                                            | ATION: 1/2)                                                                                                 |
|                                                                                                                                                                                                                                            |                                                                                                             |
| NEW $\nearrow$ REPAIR $\square$ EXPANSION $\square$ Type of Structure: $SFO$ - $GOXYJ$ - $3BR$                                                                                                                                             | Site Improvements required prior to Construction Authorization Issuance:                                    |
| Proposed Wastewater System Type: 25% Reduction System                                                                                                                                                                                      |                                                                                                             |
| Projected Daily Flow: 569 GPD                                                                                                                                                                                                              |                                                                                                             |
| Number of bedrooms: 3 Number of Occupants: 6 max                                                                                                                                                                                           |                                                                                                             |
| Basement Yes No                                                                                                                                                                                                                            |                                                                                                             |
| Pump Required: □Yes □ No ❤️May be required based on final location and elev                                                                                                                                                                | vations of facilities                                                                                       |
| Type of Water Supply:  Community Public Well Distance from well                                                                                                                                                                            | 100 feet Permit valid for: Tive years                                                                       |
| Permit conditions: Mest onsite for Fival LAyout MA.                                                                                                                                                                                        | ntain all set BACKS   No expiration                                                                         |
| Type of Water Supply: Community Public Well Distance from well Permit conditions: Med Onsite For Fival Layor Main STUB out Plumbing Shallow Art ground                                                                                     | level or higher where shown                                                                                 |
|                                                                                                                                                                                                                                            |                                                                                                             |
| Authorized State Agent:: Date: _                                                                                                                                                                                                           | 02-17-09 SEE ATTACHED SITE SKETCH                                                                           |
| The issuance of this permit by the Health Department in no way guarantees the issuance of other permits. The permit site is subject to revocation if the site plan, plat, or the intended use changes. The Improvement Permit shall not be | it holder is responsible for checking with appropriate governing bodies in meeting their requirements. This |
| the Laws and Rules for Sewage Treatment and Disposal and to conditions of this permit.                                                                                                                                                     | anected by a change in ownership of the site, this permit is subject to compliance with the provisions of   |
|                                                                                                                                                                                                                                            |                                                                                                             |
| Construction Authorization                                                                                                                                                                                                                 |                                                                                                             |
| (Required for Build                                                                                                                                                                                                                        | ling Permit)                                                                                                |
| The construction and installation requirements of Rules .1950, .1952, .1954, .1955, .1956, .1957, .1958, and .1959 a with the attached system layout.                                                                                      | are incorporated by references into this permit and shall be met. Systems shall be installed in accordance  |
|                                                                                                                                                                                                                                            |                                                                                                             |
| ISSUED TO: STACKUELL HOMES PROPERTY                                                                                                                                                                                                        | Y LOCATION: 121                                                                                             |
| SUBDIVISION                                                                                                                                                                                                                                | ON Woodshire LOT # 223                                                                                      |
| Facility Type: DFD-60X4J-31372 OF New Expans                                                                                                                                                                                               | sion Renair                                                                                                 |
| Basement? Yes No Basement Fixtures? Yes                                                                                                                                                                                                    |                                                                                                             |
| Basement? Yes No Basement Fixtures? Yes No.  Type of Wastewater System** 25%. Reduction 5 yetcom                                                                                                                                           | (Initial) Wastewater Flow: ろん GPD                                                                           |
|                                                                                                                                                                                                                                            |                                                                                                             |
| 25% Reduction System                                                                                                                                                                                                                       | (Renair)                                                                                                    |
| Installation Requirements/Conditions Number of trenches                                                                                                                                                                                    |                                                                                                             |
| Septic Tank Size ( So gallons Exact length of each trench                                                                                                                                                                                  | 160 feet Trench Spacing: 9 Feet on Center contour at a Soil Cover: inches                                   |
| Pump Tank Size gallons                                                                                                                                                                                                                     | contour at a Soil Cover: inches                                                                             |
| Maximum Trench Depth of:                                                                                                                                                                                                                   | Som Cover                                                                                                   |
| (Trench bottoms shall be level t                                                                                                                                                                                                           |                                                                                                             |
| in all directions)                                                                                                                                                                                                                         | .0 17-174 30 above the trench bottom)                                                                       |
| Pump Requirements:ft. TDH vs GPM                                                                                                                                                                                                           |                                                                                                             |
| (i 10ii 13 Viii                                                                                                                                                                                                                            | inches below pipe                                                                                           |
| Conditions:                                                                                                                                                                                                                                | Aggregate Depth: inches above pipe                                                                          |
|                                                                                                                                                                                                                                            | inches total                                                                                                |
|                                                                                                                                                                                                                                            |                                                                                                             |
| it on significable: I understand the system time specified in different from the time.                                                                                                                                                     |                                                                                                             |
| *If applicable: I understand the system type specified is different from the type specifie                                                                                                                                                 | ed on the application. I accept the specifications of this permit.                                          |
| Owner/Legal Representative Signature:                                                                                                                                                                                                      | _                                                                                                           |
|                                                                                                                                                                                                                                            | Date:                                                                                                       |
| his Construction Authorization is subject to revocation if the site plan, plat, or the intended use changes. The Construct                                                                                                                 | tion Authorization shall not be transferred when there is a change in ownership of the site. This           |
| onstruction Authorization is subject to compliance with the provisions of the Laws and Rules for Sewage Treatment and                                                                                                                      | d Disposal and to the conditions of this permit.  SEE ATTACHED SITE SKETCH                                  |
| Authorized State Agent: ( ) W)                                                                                                                                                                                                             |                                                                                                             |
| Date.                                                                                                                                                                                                                                      |                                                                                                             |
| Construction Authorization Expiration Date: 02-17-0014                                                                                                                                                                                     |                                                                                                             |
|                                                                                                                                                                                                                                            |                                                                                                             |

## Harnett County Department of Public Health Site Sketch