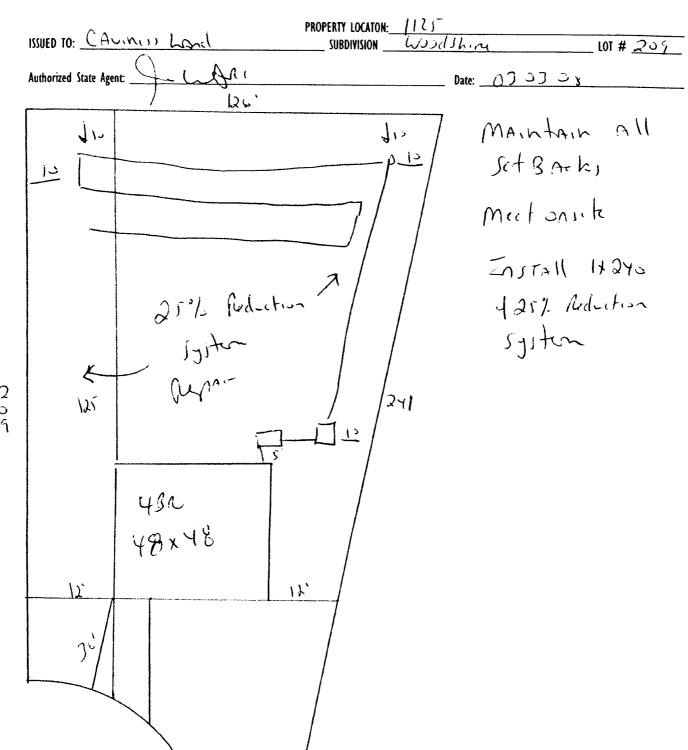

## **Improvement Permit**

| A building permit                                                                                                                                                              | cannot be issued w                      | th only an Improvemen        | t Permit                                 |                               |
|--------------------------------------------------------------------------------------------------------------------------------------------------------------------------------|-----------------------------------------|------------------------------|------------------------------------------|-------------------------------|
| $C_{\Delta i}$ , $i = 1$                                                                                                                                                       |                                         | ATION: 125                   |                                          |                               |
|                                                                                                                                                                                | SUBDIVISION                             | Woodshin                     | c                                        | LOT # 209                     |
| NEW X REPAIR EXPANSION                                                                                                                                                         |                                         | Site Improvements re         | quired prior to Construction Author      |                               |
| Type of Structure: SFD 48x4x 302                                                                                                                                               |                                         |                              |                                          |                               |
| Proposed Wastewater System Type: 21% Reduction Syst                                                                                                                            | ~_                                      |                              |                                          |                               |
| Projected Daily Flow: 180 GPD                                                                                                                                                  |                                         |                              |                                          |                               |
| Number of bedrooms: \( \frac{1}{2} \) Number of Occupants: \( \frac{1}{2} \)                                                                                                   | max                                     |                              | ,                                        |                               |
| Basement □Yes 🔀 No                                                                                                                                                             |                                         |                              |                                          |                               |
| Pump Required: Yes No Hay be required based on fin                                                                                                                             | al location and elev                    | ations of facilities         |                                          |                               |
| Type of Water Supply: Community 🔑 Public 🗆 Well Di                                                                                                                             | stance from well _                      | 「feet                        | Permit valid for:                        | ₩ Five years                  |
| Permit conditions: Meet on 1 te                                                                                                                                                |                                         |                              |                                          | ☐ No expiration               |
| Maintain Oll Sit BAck,                                                                                                                                                         |                                         |                              |                                          |                               |
|                                                                                                                                                                                | *************************************** |                              |                                          |                               |
| Authorized State Agent: () _ (V)                                                                                                                                               | Date:                                   | 03-070                       | SEE ATT                                  | ACHED SITE SKETCH             |
| The issuance of this permit by the Health Department in no way guarantees the is                                                                                               | suance of other perm                    | its. The permit holder is re | esponsible for checking with appropriate | e governing hodies in meeting |
| their requirements. This site is subject to revocation if the site plan, plat, or the in<br>permit is subject to compliance with the provisions of the Laws and Rules for Sewa | ntended use changes.                    | The Improvement Permit s     | hall not be affected by a change in ov   | vnership of the site. This    |
| Cons                                                                                                                                                                           | struction Au                            | ıthorization                 |                                          |                               |
| (                                                                                                                                                                              | Required for Build                      | ling Permit)                 |                                          |                               |
| The construction and installation requirements of Rules . 1950, . 1952, . 1954, . 1955,                                                                                        | .1956, .1957, .1958                     | and .1959 are incorporat     | ed by references into this nermit and    | chall he met Systems shall he |
| installed in accordance with the attached system layout.                                                                                                                       |                                         |                              |                                          | man or men systems shall be   |
| ISSUED TO: CAVINES Lond                                                                                                                                                        | _ PROPERT                               | Y LOCATION: 112              | Ĭ                                        |                               |
|                                                                                                                                                                                | SUBDIVISI                               | 42 أيتدركما ON               | uru                                      | LOT # 239                     |
| Facility Type: SFR 48x48-3BA × New                                                                                                                                             | w 🗆 Expan                               |                              |                                          |                               |
| Basement?  Yes  No Basement Fixtures?  Yes                                                                                                                                     | √⊒ No '                                 | •                            |                                          |                               |
| Type of Wastewater System** 25% Collection 35%                                                                                                                                 |                                         | Wastewater Flow: _           | 485 GPD                                  |                               |
| (Con note below if applicable (4))                                                                                                                                             |                                         |                              | <u> </u>                                 |                               |
| 25%. And a training                                                                                                                                                            | Š                                       | (Repair)                     |                                          |                               |
| Installation Requirements/Conditions                                                                                                                                           | -33                                     | (nepair)                     |                                          |                               |
|                                                                                                                                                                                |                                         |                              |                                          |                               |
| Santic Tank Siza 1 000 and gallone Event learth of                                                                                                                             |                                         | (1Vn (.                      | · · · · 9                                |                               |
|                                                                                                                                                                                |                                         | ×240 feet                    |                                          |                               |
| · ·                                                                                                                                                                            | be installed on c                       |                              |                                          | nches                         |
|                                                                                                                                                                                |                                         | 3 24 inches                  | (Maximum soil cover shall n              |                               |
| (Trench botton                                                                                                                                                                 | ns shall be level t                     | o +/-1/4"                    | 36" above the trench botto               | om)                           |
| in all direction                                                                                                                                                               | ns)                                     |                              |                                          |                               |
| Pump Requirements:ft. TDH vs GPM                                                                                                                                               |                                         |                              |                                          | inches below pipe             |
|                                                                                                                                                                                |                                         |                              | Aggregate Depth:                         |                               |
| Conditions:                                                                                                                                                                    |                                         |                              | . 99 - 9 ch                              | inches total                  |
|                                                                                                                                                                                |                                         |                              |                                          | inches total                  |
| **If applicable: I understand the system type specified is di                                                                                                                  | lifferent from the                      | type specified on the        | application. I accept the specific       | cations of this permit.       |
| Owner/Legal Representative Signature:                                                                                                                                          |                                         |                              | Date:                                    |                               |
| this Construction Authorization is subject to revocation if the site plan, plat, or the                                                                                        | intended use changes.                   | The Construction Authoriz    | ation shall not be transferred when the  | pre is a change in gwegerhin  |
| of the site. This Construction Authorization is subject to compliance with the provisio                                                                                        | ons of the Laws and F                   | ules for Sewage Treatment    | and Disposal and to the conditions of    | this permit.                  |
| ( )                                                                                                                                                                            |                                         |                              | CEE ATTA                                 | CUEN CITE CYETCU              |
| Authorized State Agent:                                                                                                                                                        |                                         | Date:                        | 070708                                   |                               |
| Con                                                                                                                                                                            | struction Authori                       | zation Expiration D          | ひりつりつろっぱい<br>ate: ひろ- つろ- つつり            | 7                             |
|                                                                                                                                                                                |                                         | Enpirector De                | <u> </u>                                 | <u> </u>                      |

## Harnett County Department of Public Health Site Sketch