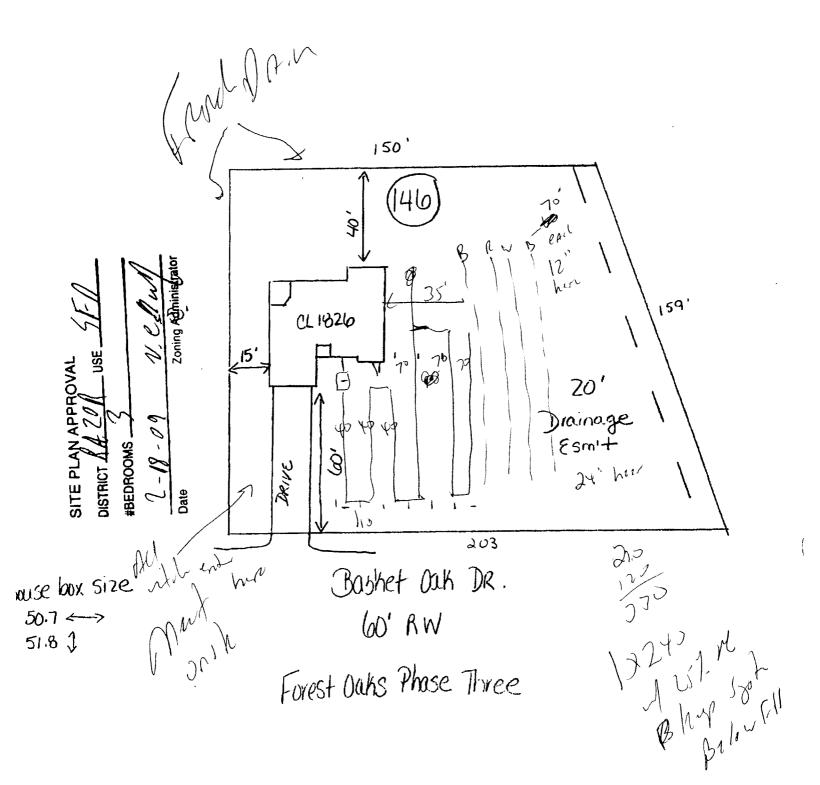

## Harnett County Department of Public Health

25356

Improvement Permit

A building permit cannot be issued with only an Improvement Permit

| C PP                                                                                                                            | ROPERTY LOCATION: 1) Z 5                    | one i crime                                       |                                   |
|---------------------------------------------------------------------------------------------------------------------------------|---------------------------------------------|---------------------------------------------------|-----------------------------------|
|                                                                                                                                 | UBDIVISION FOREST C                         | va ks                                             | LOT # 14 6                        |
| NEW ₩ REPAIR EXPANSION                                                                                                          |                                             | required prior to Construction Authori            |                                   |
| Type of Structure: SFD-BOX51- 3BR MAX                                                                                           | site improvements                           | required prior to construction rathon.            | zation issuance.                  |
| Proposed Wastewater System Type: 25%- Reduction Sys.                                                                            |                                             |                                                   |                                   |
| Projected Daily Flow: 360 GPD MAX                                                                                               |                                             |                                                   |                                   |
| Number of bedrooms: 3 Max Number of Occupants: 6 ma                                                                             | Υ                                           |                                                   |                                   |
| Basement □Yes ≯No                                                                                                               | •                                           |                                                   |                                   |
| Pump Required: Tes No May be required based on final local                                                                      | tion and elevations of facilities           |                                                   |                                   |
| Type of Water Supply: Community - Public Well Distance                                                                          | from well 100 fact                          | Permit valid for:                                 | Five years                        |
| Permit conditions: Meet onsite For Final Layou                                                                                  | + MAINTAIN AL                               | 1 Set BACKS                                       | ☐ No expiration                   |
| STUB Out Plumbing shallow at pround                                                                                             | level or higher                             | - Where Shown                                     | — no expiration                   |
| Permit conditions: Meet Onsite For Final Layor<br>STUB Out Plumbing Shallow, At ground<br>Install Drainfines Below the Fill Lin | a in natural so                             | 1 Install French                                  | Orein                             |
| Authorized State Agent::                                                                                                        | Date: 02-26-09                              | SEF ATTA                                          | ACHED SITE SKETCH                 |
| The issuance of this permit by the Health Department in no way guarantees the issuance of other pe                              | rmits. The permit holder is responsible for | checking with appropriate governing bodies in     | meeting their requirements. This  |
| site is subject to revocation if the site plan, plat, or the intended use changes. The Improvement Peri                         | nit shall not be affected by a change in o  | wnership of the site. This permit is subject to o | compliance with the provisions of |
| the Laws and Rules for Sewage Treatment and Disposal and to conditions of this permit.                                          |                                             |                                                   |                                   |
|                                                                                                                                 |                                             |                                                   |                                   |
| Construc                                                                                                                        | <u>tion Authorization</u>                   |                                                   |                                   |
| (Requir                                                                                                                         | ed for Building Permit)                     |                                                   |                                   |
| The construction and installation requirements of Rules .1950, .1952, .1954, .1955, .1956, .1957, .19                           |                                             | ces into this permit and shall be met. Systems    | shall be installed in accordance  |
| with the attached system layout.                                                                                                |                                             | •                                                 |                                   |
| ISSUED TO: CAVINES) Lond                                                                                                        | DRADERTY LOCATION III                       | a.=                                               |                                   |
| ISSUED TO: CHUINES) Land                                                                                                        | PROPERTY LOCATION: 11 SUBDIVISION FORCE     | Z 2-1-1                                           |                                   |
| THE CONTRACT SON AND THE                                                                                                        |                                             |                                                   | LOT # <u></u>                     |
| Facility Type: SFD 50×51-3B2 Max of New                                                                                         | Expansion Repair                            | ir                                                |                                   |
| Basement? 🗆 Yes 🖟 No 🛮 Basement Fixtures? 🗀 Yes 🐱                                                                               | ] No                                        |                                                   |                                   |
| Type of Wastewater System** 25%. Reduction System                                                                               | ~                                           | (Initial) Wastewater Flow: _                      | 360 GPD                           |
|                                                                                                                                 |                                             | _                                                 | MAX                               |
| 25-1. Pad-ction Sut                                                                                                             | (Repair)                                    |                                                   |                                   |
| Installation Requirements/Conditions Number of trenches                                                                         |                                             |                                                   |                                   |
|                                                                                                                                 | trench 245 feet                             | Trench Spacing:                                   | Fact on Contar                    |
|                                                                                                                                 | stalled on contour at a                     | Coil Course                                       | reet on Center                    |
|                                                                                                                                 |                                             |                                                   |                                   |
|                                                                                                                                 | pth of: inches                              | ,                                                 |                                   |
| `                                                                                                                               | Ill be level to +/-1/4"                     | 36" above the trench botto                        | om)                               |
| in all directions)                                                                                                              |                                             |                                                   |                                   |
| Pump Requirements:ft. TDH vs GPM                                                                                                |                                             |                                                   | inches below pipe                 |
|                                                                                                                                 | • • •                                       | Aggregate Depth:                                  | inches above pipe                 |
| Conditions: Dean Lines must be Below The F.                                                                                     | <u> </u>                                    |                                                   | inches total                      |
|                                                                                                                                 |                                             |                                                   |                                   |
|                                                                                                                                 |                                             |                                                   |                                   |
| **If applicable: I understand the system type specified is different from the                                                   | type specified on the application           | on I account the enecifications of the            | hie naumit                        |
| in applicance. I understand the system type specified is unferent from the                                                      | type specined on the application            | ni. I accept the specifications of the            | iis permit.                       |
| Dunar/Lagal Bankacantativa Ganatura                                                                                             |                                             | <b>D</b> .                                        |                                   |
| Owner/Legal Representative Signature:                                                                                           |                                             | Date:                                             |                                   |
|                                                                                                                                 |                                             |                                                   | •                                 |
| onstruction Authorization is subject to compliance with the provisions of the Laws and Rules for Sewa                           | ge Treatment and Disposal and to the conc   | ditions of this permit. SEE A                     | ATTACHED SITE SKETCH              |
| () - ADI                                                                                                                        |                                             |                                                   |                                   |
| outhorized State Agent: Date: 02-26-39                                                                                          |                                             |                                                   |                                   |
|                                                                                                                                 |                                             | Date: 02-26-2014                                  |                                   |

## Harnett County Department of Public Health Site Sketch

| ISSUED TO: <u>Caviness</u> Land | PROPERTY LOCATON: 1125SUBDIVISION FORST OAKS             | 101 # /1//       |
|---------------------------------|----------------------------------------------------------|------------------|
| Authorized State Agent:         | Date: 02 26                                              |                  |
| Meet onsite for Final A         |                                                          |                  |
|                                 |                                                          | Where shows      |
| STUB Out Plumbing SMAIDS        | 48" Deep - may require French                            | dean the Depar   |
| Gand to within 6" 1 Top         | us at ground level or higher 48" Deep-may require French | Dran Line Dithos |
| Must be in natural Soil         | system Betow Fill - Top 1 not Fill                       |                  |
| •                               |                                                          |                  |