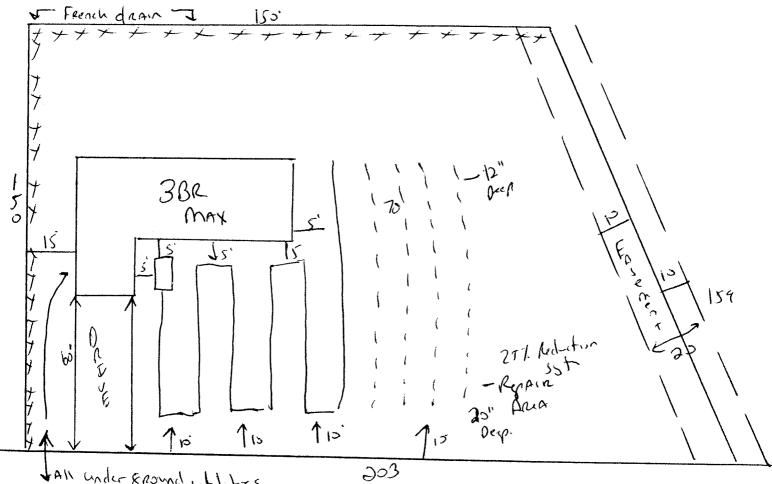

## Harnett County Department of Public Health

25356

Improvement Permit

A building permit cannot be issued with only an Improvement Permit

| C PP                                                                                                                            | ROPERTY LOCATION: 1) Z 5                    | one i crime                                       |                                   |
|---------------------------------------------------------------------------------------------------------------------------------|---------------------------------------------|---------------------------------------------------|-----------------------------------|
|                                                                                                                                 | UBDIVISION FOREST C                         | va ks                                             | LOT # 14 6                        |
| NEW ₩ REPAIR EXPANSION                                                                                                          |                                             | required prior to Construction Authori            |                                   |
| Type of Structure: SFD-BOX51- 3BR MAX                                                                                           | site improvements                           | required prior to construction rathon.            | zation issuance.                  |
| Proposed Wastewater System Type: 25%- Reduction Sys.                                                                            |                                             |                                                   |                                   |
| Projected Daily Flow: 360 GPD MAX                                                                                               |                                             |                                                   |                                   |
| Number of bedrooms: 3 Max Number of Occupants: 6 ma                                                                             | Υ                                           |                                                   |                                   |
| Basement □Yes ≯No                                                                                                               | •                                           |                                                   |                                   |
| Pump Required: Tes No May be required based on final local                                                                      | tion and elevations of facilities           |                                                   |                                   |
| Type of Water Supply: Community - Public Well Distance                                                                          | from well 100 fact                          | Permit valid for:                                 | Five years                        |
| Permit conditions: Meet onsite For Final Layou                                                                                  | + MAINTAIN AL                               | 1 Set BACKS                                       | ☐ No expiration                   |
| STUB Out Plumbing shallow at pround                                                                                             | level or higher                             | - Where Shown                                     | — no expiration                   |
| Permit conditions: Meet Onsite For Final Layor<br>STUB Out Plumbing Shallow, At ground<br>Install Drainfines Below the Fill Lin | a in natural so                             | 1 Install French                                  | Orein                             |
| Authorized State Agent::                                                                                                        | Date: 02-26-09                              | SEF ATTA                                          | ACHED SITE SKETCH                 |
| The issuance of this permit by the Health Department in no way guarantees the issuance of other pe                              | rmits. The permit holder is responsible for | checking with appropriate governing bodies in     | meeting their requirements. This  |
| site is subject to revocation if the site plan, plat, or the intended use changes. The Improvement Peri                         | nit shall not be affected by a change in o  | wnership of the site. This permit is subject to o | compliance with the provisions of |
| the Laws and Rules for Sewage Treatment and Disposal and to conditions of this permit.                                          |                                             |                                                   |                                   |
|                                                                                                                                 |                                             |                                                   |                                   |
| Construc                                                                                                                        | <u>tion Authorization</u>                   |                                                   |                                   |
| (Requir                                                                                                                         | ed for Building Permit)                     |                                                   |                                   |
| The construction and installation requirements of Rules .1950, .1952, .1954, .1955, .1956, .1957, .19                           |                                             | ces into this permit and shall be met. Systems    | shall be installed in accordance  |
| with the attached system layout.                                                                                                |                                             | •                                                 |                                   |
| ISSUED TO: CAVINES) Lond                                                                                                        | DRADERTY LOCATION III                       | a.=                                               |                                   |
| ISSUED TO: CHUINES) Land                                                                                                        | PROPERTY LOCATION: 11 SUBDIVISION FORCE     | Z 2-1-1                                           |                                   |
| THE CONTRACT SON AND THE                                                                                                        |                                             |                                                   | LOT # <u></u>                     |
| Facility Type: SFD 50×51-3B2 Max of New                                                                                         | Expansion Repair                            | ir                                                |                                   |
| Basement? 🗆 Yes 🖟 No 🛮 Basement Fixtures? 🗀 Yes 🐱                                                                               | ] No                                        |                                                   |                                   |
| Type of Wastewater System** 25%. Reduction System                                                                               | ~                                           | (Initial) Wastewater Flow: _                      | 360 GPD                           |
|                                                                                                                                 |                                             | _                                                 | MAX                               |
| 25-1. Pad-ction Sut                                                                                                             | (Repair)                                    |                                                   |                                   |
| Installation Requirements/Conditions Number of trenches                                                                         |                                             |                                                   |                                   |
|                                                                                                                                 | trench 245 feet                             | Trench Spacing:                                   | Fact on Contar                    |
|                                                                                                                                 | stalled on contour at a                     | Coil Course                                       | reet on Center                    |
|                                                                                                                                 |                                             |                                                   |                                   |
|                                                                                                                                 | pth of: inches                              | ,                                                 |                                   |
| `                                                                                                                               | Ill be level to +/-1/4"                     | 36" above the trench botto                        | om)                               |
| in all directions)                                                                                                              |                                             |                                                   |                                   |
| Pump Requirements:ft. TDH vs GPM                                                                                                |                                             |                                                   | inches below pipe                 |
|                                                                                                                                 | • • •                                       | Aggregate Depth:                                  | inches above pipe                 |
| Conditions: Dean Lines must be Below The F.                                                                                     | <u> </u>                                    |                                                   | inches total                      |
|                                                                                                                                 |                                             |                                                   |                                   |
|                                                                                                                                 |                                             |                                                   |                                   |
| **If applicable: I understand the system type specified is different from the                                                   | type specified on the application           | on I account the enecifications of the            | hie naumit                        |
| in applicance. I understand the system type specified is unferent from the                                                      | type specined on the application            | ni. I accept the specifications of the            | iis permit.                       |
| Dunar/Lagal Bankacantativa Ganatura                                                                                             |                                             | <b>D</b> .                                        |                                   |
| Owner/Legal Representative Signature:                                                                                           |                                             | Date:                                             |                                   |
|                                                                                                                                 |                                             |                                                   | •                                 |
| onstruction Authorization is subject to compliance with the provisions of the Laws and Rules for Sewa                           | ge Treatment and Disposal and to the conc   | ditions of this permit. SEE A                     | ATTACHED SITE SKETCH              |
| () - ADI                                                                                                                        |                                             |                                                   |                                   |
| outhorized State Agent: Date: 02-26-39                                                                                          |                                             |                                                   |                                   |
|                                                                                                                                 |                                             | Date: 02-26-2014                                  |                                   |

## Harnett County Department of Public Health Site Sketch

| ISSUED TO: <u>Caviness</u> Land | PROPERTY LOCATON: 1125SUBDIVISION FORST OAKS             | 101 # /1//       |
|---------------------------------|----------------------------------------------------------|------------------|
| Authorized State Agent:         | Date: 02 26                                              |                  |
| Meet onsite for Final A         |                                                          |                  |
|                                 |                                                          | Where shows      |
| STUB Out Plumbing SMAIDS        | 48" Deep - may require French                            | dean the Depar   |
| Gand to within 6" 1 Top         | us at ground level or higher 48" Deep-may require French | Dran Line Dithos |
| Must be in natural Soil         | system Betow Fill - Top 1 not Fill                       |                  |
| •                               |                                                          |                  |