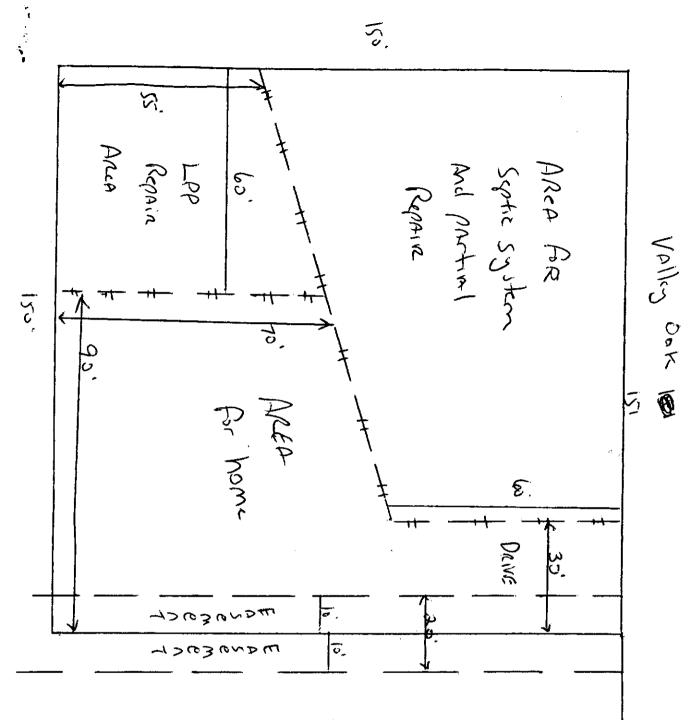

) Walth Half 11600

Signature of Owner or Owner's Agent

Date

This application expires 6 months from the initial date if no permits have been Issued\*\*

APP#08.5001.9225 DRAWING NO. Rev for: BENNETT SURVEYS, INC. 1662 CLARK RD., LILLINGTON, N.C. 27546 (910) 893-5252 DRAWN BY: CHECKED & CLOSURE BY (a)  $(
ag{9})$ SCALE: 12-SO, DUAINAGE EASEMENT REVISION OF PLOT PLAN - 04 27-09 - TO SHOW HOUSE PLAN CHANGE & HOUSE LOCATION APRIL 27,2009 BADGORED DEINE PROPOSED PLOT PLAN - LOT - 159 COUNTY FOREST OAKS S/D, PHASE - 3 "VALLEY OAK DRIVE" 60' R/W PROPOSED HOUSE LOCATION ANDERSON CREEK (1) STATE: NORTH CAROLINA 0.518 AC. TOWNSHIP ZONE RA-20R (159 (\$\frac{1}{2}\) (<u>a</u>) REVISION SITE PLAN APPROVAL DISTRICT 1242013 USE 5150