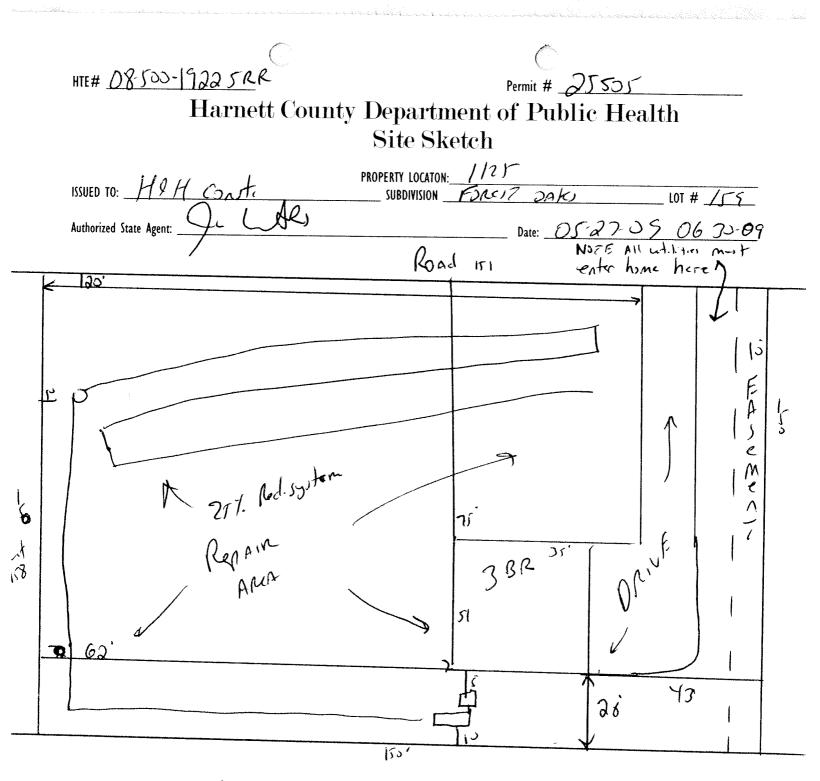

## HTE# (78.500-19235RR Harnett County Department of Public nealth

UAN)

L

Authorized State Agent:

25505

| Improvement Permi |
|-------------------|
|-------------------|

|                                                                                                             | A building permit cannot be issued with only an Improvemen                     | t Permit                                                                        |
|-------------------------------------------------------------------------------------------------------------|--------------------------------------------------------------------------------|---------------------------------------------------------------------------------|
| ISSUED TO: HOH COnst.                                                                                       | PROPERTY LOCATION: 12                                                          |                                                                                 |
| -                                                                                                           | SUBDIVISION FORESTOR                                                           |                                                                                 |
| Type of Structure: SED - 35×51                                                                              | ION □ Site Improvements re                                                     | quired prior to Construction Authorization Issuance:                            |
| Proposed Wastewater System Type: Purp P T-                                                                  | 25% Reduction & ten                                                            |                                                                                 |
| Projected Daily Flow: 363 may GPD                                                                           |                                                                                |                                                                                 |
| Number of bedrooms: 3 man Number of Occ                                                                     | upants: G max                                                                  |                                                                                 |
| Basement TYes XNo                                                                                           |                                                                                |                                                                                 |
| Pump Required: Yes 🗆 No 🗆 May be req                                                                        | uired based on final location and elevations of facilities                     |                                                                                 |
| Type of Water Supply: Community Supplic                                                                     | Well Distance from well 00 feet                                                | Permit valid for: 🛛 🖌 Five years                                                |
| Permit conditions: Meet Onsite for                                                                          | Final Lajo-t                                                                   | No expiration                                                                   |
|                                                                                                             | hered 06-30-0                                                                  | ,                                                                               |
| Authorized State Agent:                                                                                     | Date: 05-27-0                                                                  |                                                                                 |
| The issuance of this permit by the Health Department in no way guar                                         | rantees the issuance of other permits. The permit holder is responsible for ch | erking with appropriate governing bodies in maning their sequirement. This      |
| site is subject to revocation if the site plan, plat, or the intended use                                   | changes. The Improvement Permit shall not be affected by a change in own       | ership of the site. This permit is subject to compliance with the provisions of |
| the Laws and Rules for Sewage Treatment and Disposal and to conditi                                         | ons of this permit.                                                            | · · · · ·                                                                       |
|                                                                                                             |                                                                                |                                                                                 |
|                                                                                                             | Construction Authorization                                                     |                                                                                 |
| <b>-</b>                                                                                                    | (Required for Building Permit)                                                 |                                                                                 |
| The construction and installation requirements of Rules .1950, .1952, .<br>with the attached system layout. | .1954, .1955, .1956, .1957, .1958. and .1959 are incorporated by references    | into this permit and shall be met. Systems shall be installed in accordance     |
|                                                                                                             |                                                                                |                                                                                 |
| ISSUED TO: HAH Const.                                                                                       | PROPERTY LOCATION: 12<br>SUBDIVISION FORCE                                     |                                                                                 |
|                                                                                                             | SUBDIVISION FORCIZ                                                             | DAKS LOT # 159                                                                  |
| Facility Type: <u>SFN -35x51 - 38</u>                                                                       | 🔼 📈 New 🗆 Expansion 🗌 Repair                                                   |                                                                                 |
| Basement? 🗆 Yes 🛛 📈 No 🔿 Basement Fix                                                                       | xtures? Yes Xo                                                                 |                                                                                 |
| Type of Wastewater System**                                                                                 | 25%. Reduction suster                                                          | (Initial) Wastewater Flow: GPD                                                  |
| (Nee note below it applicable 1 4) -                                                                        | 251. Auduction Sys. (Repair)                                                   |                                                                                 |
| Installation Requirements/Conditions                                                                        | Number of trenches                                                             |                                                                                 |
| Septic Tank Size 1000 gallons                                                                               | Exact length of each trench feet                                               | Trench Spacing: Feet on Center                                                  |
| Pump Tank Size gallons                                                                                      | Trenches shall be installed on contour at a                                    | Soil Cover: inches                                                              |
| /                                                                                                           | Maximum Trench Depth of: $18-24$ inches                                        | (Maximum soil cover shall not exceed                                            |
|                                                                                                             | (Trench bottoms shall be level to $+/-1/4$ "                                   | 36" above the trench bottom)                                                    |
|                                                                                                             | in all directions)                                                             | so asole the trench solitony                                                    |
| Pump Requirements:ft. TDH vs                                                                                |                                                                                | inches below pipe                                                               |
|                                                                                                             | _                                                                              | Aggregate Depth: incles above pipe                                              |
| Conditions:                                                                                                 |                                                                                | inches total                                                                    |
|                                                                                                             |                                                                                |                                                                                 |
|                                                                                                             |                                                                                |                                                                                 |
| "If applicable: I understand the system type specified                                                      | d is different from the type specified on the application.                     | I accept the specifications of this permit.                                     |
| )wner/Legal Representative Signature:                                                                       |                                                                                | Date:                                                                           |
| his Construction Authorization is subject to revocation if the site plan,                                   | plat, or the intended use changes. The Construction Authorization shall not b  | e transferred when there is a change in ownershin of the site. This             |
| onstruction Authorization is subject to compliance with the provisions o                                    | of the Laws and Rules for Sewage Treatment and Disposal and to the conditio    | ons of this permit. SEE ATTACHED SITE SKETCH                                    |

Date: <u>D5-27-59</u> Construction Authorization Expiration Date: <u>の5-27-39</u>3

06 3209

Mect onlite for Final Lagat MAINTAIN All set BACK NOTE All utilities must Enter home as shown Install 185 of 25%. Reduction system At 18 rody" Deep.