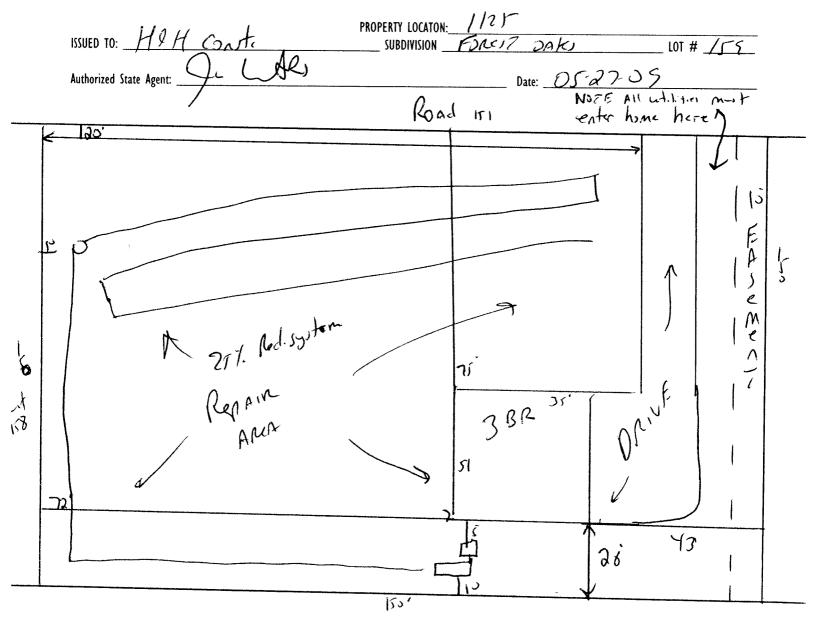

## Harnett County Department of Public Health Site Sketch

Meet onlite for Final Lagar Maintain all set Back NOTE All utilities must Enter home as shown Enstall 185 of 25% Reduction system at 1810-24" Deep.