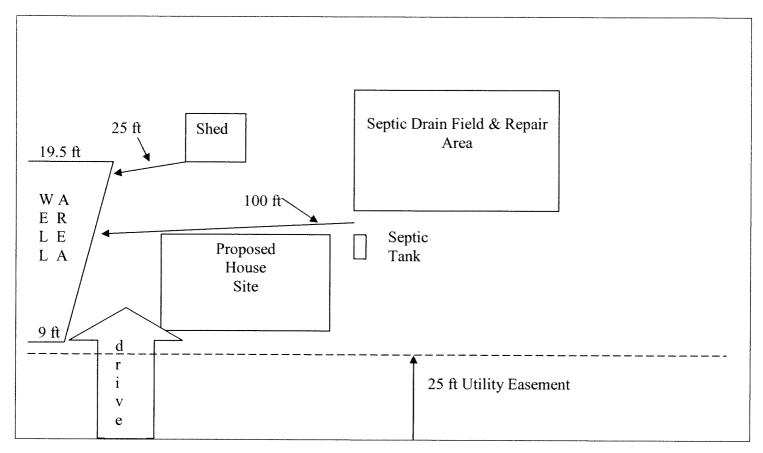

| ick:<br>Backflow Preventer:           |
| Remarks:                                                  |                                                                            |                                                    |                                       |
| Authorized State Agent_                                   |                                                                            | Date                                               |                                       |
| See Attachment for compl                                  | etion sketch                                                               |                                                    |                                       |

## Well Construction Sketch



## Well Completion Sketch