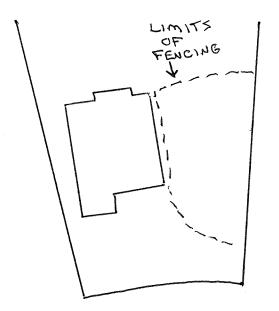

26701

|                                                                                                                 | Improvement Permit                                                          |                                                                                               | 20/21                                |
|-----------------------------------------------------------------------------------------------------------------|-----------------------------------------------------------------------------|-----------------------------------------------------------------------------------------------|--------------------------------------|
|                                                                                                                 | A building permit cannot be issued with only an Improver                    | nent Permit                                                                                   |                                      |
|                                                                                                                 |                                                                             |                                                                                               | ····                                 |
| ISSUED TO: JOHN T. DENSO                                                                                        | PROPERTY LOCATION: DHER<br>SUBDIVISION SHERMAN                              | PINES                                                                                         | LOT # 20                             |
| NEW 🕰 KEPAIK LJ EXP                                                                                             | ANSION LI Site Improvements                                                 | required prior to Construction Aut                                                            | horization Issuance:                 |
| Type of Structure: SFD (SWATO                                                                                   | INITIAL                                                                     | OGLAIN FIELD ARE                                                                              | A MUST BE                            |
| Proposed Wastewater System Type: Pump To                                                                        | 2570 REDUCTION                                                              | $\sim - 0$                                                                                    |                                      |
| Projected Daily Flow: 360 GPD                                                                                   | TENCED (                                                                    | DEF TO PREVENT                                                                                | HNY LONSTRUCT                        |
| Number of bedrooms: <u>S</u> Number of                                                                          | Occupants: 6 max                                                            | 5 0                                                                                           | C G 10                               |
| Basement Yes No                                                                                                 | · KAFFIC                                                                    | From DANACING                                                                                 | DITE, DEE IP                         |
| Pump Required: XYes INO May be                                                                                  | required based on final location and elevations of facilities               |                                                                                               | 5xerc                                |
| Pormit conditions The Community Republic                                                                        | lic 🗆 Well Distance from well <u>100</u> feet                               | Permit valid for:                                                                             | Five years                           |
| Fernine conditions: THIS FELCING DI                                                                             | ASED ON A PROPOSAL SUBMITTE                                                 | D WITH PRPLICATION                                                                            | No expiration                        |
| the former and the second s |                                                                             |                                                                                               |                                      |
| Authorized State Agent::                                                                                        | itedat a size lite                                                          |                                                                                               |                                      |
| The issuance of this permit by the Health Department in no way                                                  | QUARANTEES THE PERMIT HOLDER IS RESPONSIBLE FO                              | SEE /                                                                                         | TTACHED SITE SKETCH                  |
| site is subject to revocation if the site plan, plat, or the intended                                           | use changes. The Improvement Permit shall not be affected by a change in    | r checking with appropriate governing bodies<br>ownership of the site. This permit is subject | in meeting their requirements. This  |
| the Laws and Rules for Sewage Treatment and Disposal and to con                                                 | iditions of this permit.                                                    | ownership of the site. This permit is subject                                                 | to compliance with the provisions of |
|                                                                                                                 |                                                                             |                                                                                               |                                      |
|                                                                                                                 | <b>Construction</b> Authorization                                           |                                                                                               |                                      |
|                                                                                                                 |                                                                             |                                                                                               |                                      |
| The construction and installation requirements of Pulses 1000 100                                               | (Required for Building Permit)                                              |                                                                                               |                                      |
| with the attached system layout.                                                                                | 52, .1954, .1955, .1956, .1957, .1958. and .1959 are incorporated by refere | nces into this permit and shall be met. Syste                                                 | ms shall be installed in accordance  |
|                                                                                                                 |                                                                             |                                                                                               |                                      |
| ISSUED TO:                                                                                                      | PROPERTY LOCATION:                                                          |                                                                                               |                                      |
|                                                                                                                 | SUBDIVISION                                                                 |                                                                                               | LOT #                                |
| Facility Type:                                                                                                  | 🗆 New 🗆 Expansion 🗔 Repa                                                    |                                                                                               |                                      |
| Basement? 🗌 Yes 🔲 No 🛛 Basement                                                                                 | Fixtures? 🗆 Yes 🔲 No                                                        |                                                                                               |                                      |
| Type of Wastewater System**                                                                                     |                                                                             | (Initial) Wastewater Flow                                                                     | : GPD                                |
| (See note below, if applicable 🔲)                                                                               |                                                                             |                                                                                               | Urv                                  |
| ,                                                                                                               | (Repair)                                                                    |                                                                                               |                                      |
| Installation Requirements/Conditions                                                                            | Number of trenches(nepan)                                                   |                                                                                               |                                      |
| Septic Tank Size gallons                                                                                        | Exact length of each tranch                                                 | Turnal C '                                                                                    | <b>F</b> . <b>A</b>                  |
| Pump Tank Size gallons                                                                                          | Exact length of each trench feet                                            | Irench Spacing:                                                                               | _ Feet on Center                     |
| unp rank size ganons                                                                                            | Trenches shall be installed on contour at a                                 |                                                                                               |                                      |
|                                                                                                                 | Maximum Trench Depth of: inche                                              |                                                                                               |                                      |
|                                                                                                                 | (Trench bottoms shall be level to +/-1/4"                                   | 36" above the trench bo                                                                       | ottom)                               |
|                                                                                                                 | in all directions)                                                          |                                                                                               | ,                                    |
| Pump Requirements:ft. TDH vs                                                                                    | GPM                                                                         |                                                                                               | inches below pipe                    |
|                                                                                                                 |                                                                             | Aggregate Depth:                                                                              | inches above nine                    |
| Conditions:                                                                                                     |                                                                             |                                                                                               | inches total                         |
|                                                                                                                 |                                                                             |                                                                                               | inclues total                        |
|                                                                                                                 |                                                                             |                                                                                               |                                      |
| VALER LINES (INCLUDING IKKIGALIUN) MUS                                                                          | ST BE 10FT. FROM ANY PART OF SEPTIC SYSTEM O                                | R KEPAIR AREA.                                                                                |                                      |
| O UTILITIES ALLOWED IN INITIAL OR REPAI                                                                         | R DRAIN FIELD AREA.                                                         |                                                                                               |                                      |
| *If applicable: I understand the system type space                                                              | ified is different from the type specified on the applicati                 | in Land the Third                                                                             |                                      |
|                                                                                                                 | nca is amerent nom the type specified on the applicati                      | un. I accept the specifications of                                                            | this permit.                         |