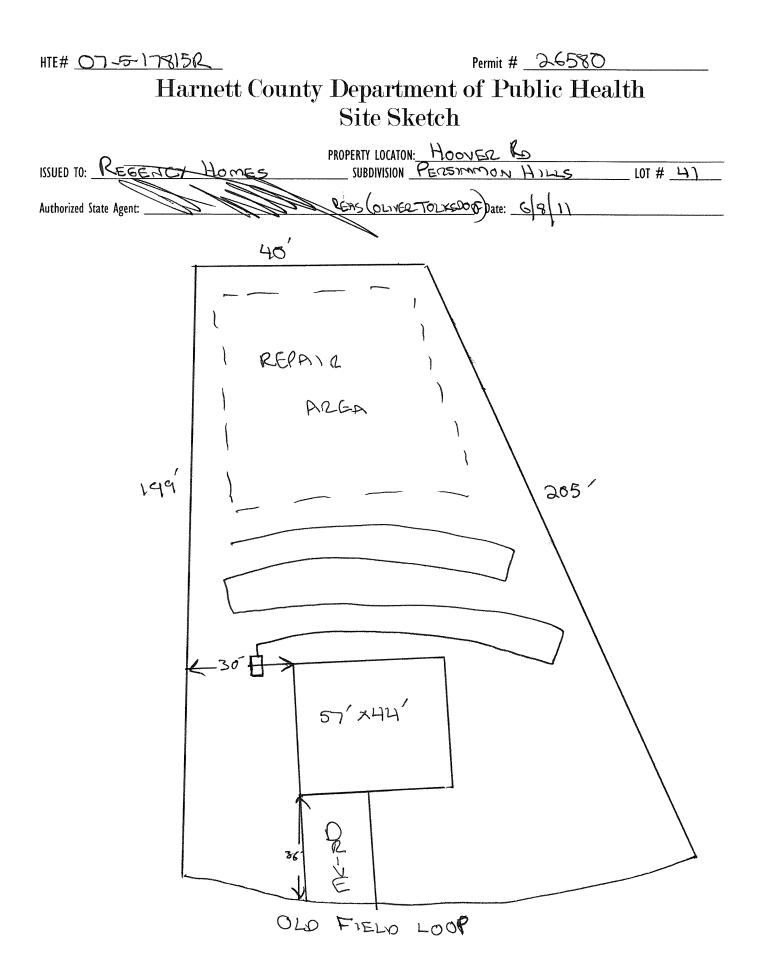

|                                                                                                                                                                                              | PROPERTY LOCAT                         | ION: HOOVER KD                                |                             |                                   |
|----------------------------------------------------------------------------------------------------------------------------------------------------------------------------------------------|----------------------------------------|-----------------------------------------------|-----------------------------|-----------------------------------|
| ISSUED TO: REGENCY HOMES                                                                                                                                                                     | SUBDIVISION                            | ERSIMMON HILLS                                |                             | LOT # 4)                          |
| NEW X REPAIR TO SEPART TAY ANSION TO SEPART SEPART                                                                                                                                           |                                        | Site Improvements required prior to           |                             | zation Issuance:                  |
| Type of Structure: SED 157 24-4                                                                                                                                                              | -                                      |                                               |                             |                                   |
| Proposed Wastewater System Type: 25% REDUCTION SYSTE                                                                                                                                         | m                                      |                                               |                             |                                   |
| Projected Daily Flow: 480 GPD                                                                                                                                                                |                                        |                                               | 10 <sup>-</sup>             |                                   |
| Number of bedrooms: <u> </u>                                                                                                                                                                 | max                                    |                                               |                             |                                   |
| Basement 🗆 Yes 📈 No                                                                                                                                                                          |                                        |                                               |                             |                                   |
| Pump Required: 🗆 Yes 🛛 🔀 No 🛛 🗆 May be required based on final lo                                                                                                                            |                                        |                                               |                             | × .                               |
| Type of Water Supply: 🗆 Community 🔀 Public 🗆 Well Distance                                                                                                                                   | ce from well $\underline{\mathcal{V}}$ | SO feet                                       | Permit valid for:           | Five years                        |
| Permit conditions:                                                                                                                                                                           |                                        |                                               |                             | No expiration                     |
|                                                                                                                                                                                              |                                        |                                               |                             |                                   |
|                                                                                                                                                                                              |                                        | <u> </u>                                      |                             |                                   |
| Authorized State Agent::                                                                                                                                                                     | Date:                                  | 6811                                          | SEE ATT/                    | CHED SITE SKETCH                  |
| The issuance of this permit by the Health Department in no way guarantees the issuance of other                                                                                              |                                        |                                               |                             |                                   |
| site is subject to revocation if the site plan, plat, or the intended use changes. The Improvement<br>the Laws and Rules for Sewage Treatment and Disposal and to conditions of this permit. | Permit shall not be a                  | ffected by a change in ownership of the site. | This permit is subject to o | compliance with the provisions of |
| the Laws and functs for sewage freatment and bisposal and to conditions of this permit.                                                                                                      |                                        |                                               |                             |                                   |