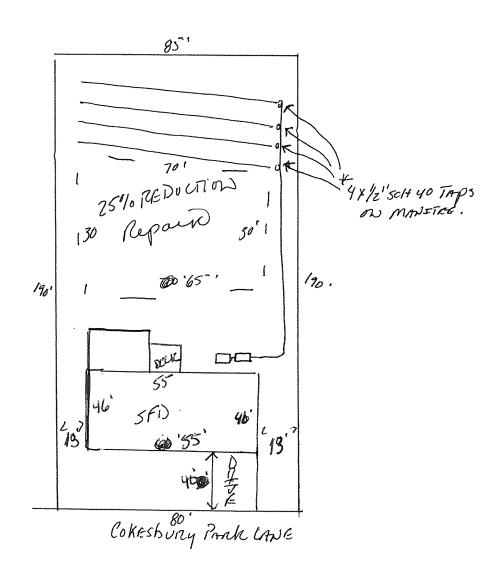

## Harnett County Department of Public Health Site Sketch

PROPERTY LOCATON: 5/2/403 Cokkesbury RD

ISSUED TO: 57AWCI I BUILDERS INC SUBDIVISION Cokkesbury Bank LOT # 53

Authorized State Agent Janes & Manhant C. 122

Date: 620-07-5-27-11