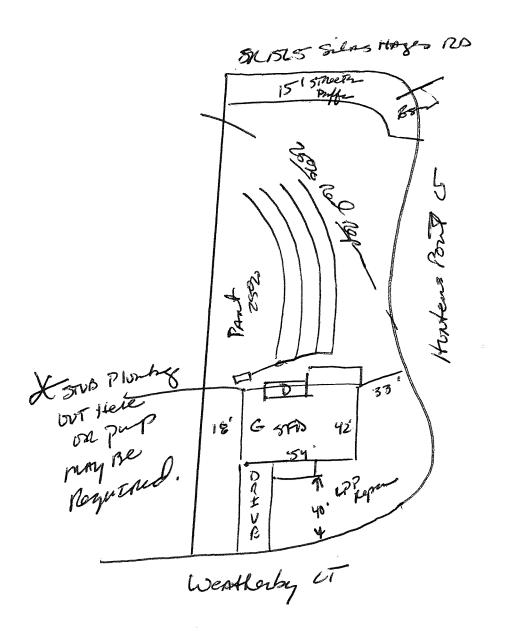

## Harnett County Department of Public Health Site Sketch

|                          | PROPERTY LOCA           | TON: BUSES S.  | ins Hayes F | <i>(</i> )      |
|--------------------------|-------------------------|----------------|-------------|-----------------|
| ISSUED TO: STANCE Bulden | SUBDIVISION SUBDIVISION | N Hunters P.   |             | LOT # <u>30</u> |
| Authorized State Agent   | Markonto                | - 126-5- Date: | 12-5        | -12             |
| ° 7)                     |                         |                |             | ·               |