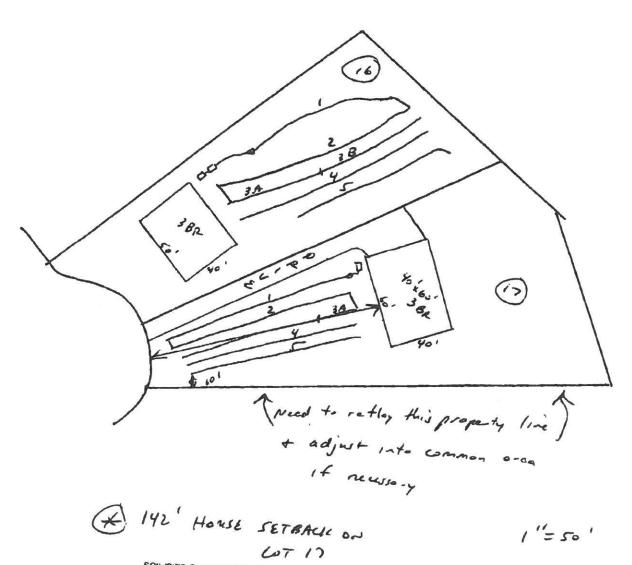

## Southeastern Soil & Environmental Associates, Inc.

Fayeneville, NC 28311 Phone/Fax (910) 822-4540 Email meaker3851@aol.com

GTS 16+17 PROPOSED SEPTICE

SOIL/SITE EVALUATION . SOIL PHYSICAL ANALYSIS . LAND USE/SUBDIVISION PLANNING GROUNDWATER DRAINAGE/MOUNDING . SURFACE/SUBSURFACE WASTE TREATMENT SYSTEMS, EVALUATION & DESIGN