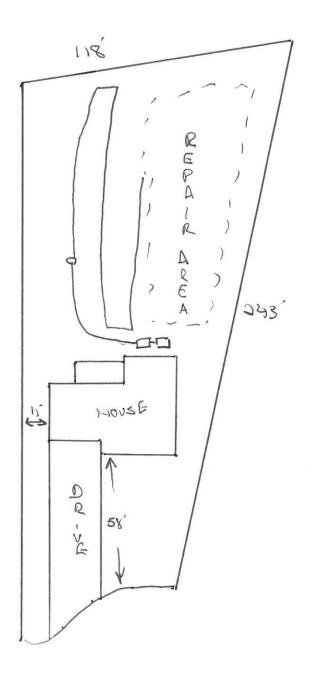

## HTE# 07-5-1695 2ReR Harnett County Department of Public Health

28939

Improvement Permit

A building permit cannot be issued with only an Improvement Permit

| PPOP                                                                                                                                                                                                                        | ERTY LOCATION: SILAS HAYES RO                                                 |                                            |  |
|-----------------------------------------------------------------------------------------------------------------------------------------------------------------------------------------------------------------------------|-------------------------------------------------------------------------------|--------------------------------------------|--|
| ISSUED TO: STANCIL BUILDERS INC SUBD                                                                                                                                                                                        | IVISION HUNTERS POINT                                                         | LOT # \6                                   |  |
| NEW REPAIR T EXPANSION T                                                                                                                                                                                                    | Site Improvements required prior to Construction                              |                                            |  |
| Type of Structure: SFO (56×43)                                                                                                                                                                                              |                                                                               |                                            |  |
| Proposed Wastewater System Type: Pune To 25% RECUCTION                                                                                                                                                                      |                                                                               |                                            |  |
| Projected Daily Flow: 360 GPD                                                                                                                                                                                               |                                                                               |                                            |  |
| Number of bedrooms: Number of Occupants: max                                                                                                                                                                                |                                                                               |                                            |  |
| Basement 🗆 Yes 📈 No                                                                                                                                                                                                         |                                                                               |                                            |  |
| Pump Required: Thes No May be required based on final location                                                                                                                                                              |                                                                               |                                            |  |
| Type of Water Supply:  Community Public Well Distance from                                                                                                                                                                  | n well 100 feet Permit valid 1                                                |                                            |  |
| Permit conditions:                                                                                                                                                                                                          |                                                                               | ☐ No expiration                            |  |
|                                                                                                                                                                                                                             |                                                                               |                                            |  |
| Authorized State Agent::                                                                                                                                                                                                    | Date: 8 3 1 6 SI                                                              | EE ATTACHED SITE SKETCH                    |  |
| The issuance of this permit by the Health Department in no way guarantees the issuance of other permits                                                                                                                     | . The permit holder is responsible for checking with appropriate governing b  | odies in meeting their requirements. This  |  |
| site is subject to revocation if the site plan, plat, or the intended use changes. The Improvement Permit s<br>the Laws and Rules for Sewage Treatment and Disposal and to conditions of this permit.                       | hall not be affected by a change in ownership of the site. This permit is sul | bject to compliance with the provisions of |  |
| Construction                                                                                                                                                                                                                | on Authorization                                                              |                                            |  |
| (Required                                                                                                                                                                                                                   | for Building Permit)                                                          |                                            |  |
| The construction and installation requirements of Rules .1950, .1952, .1954, .1955, .1956, .1957, .1958. a with the attached system layout.                                                                                 |                                                                               | <u>.</u>                                   |  |
| ISSUED TO: STANCIL BUILDERS INC                                                                                                                                                                                             | PROPERTY LOCATION: SILAS HAYES                                                | LOT # VS                                   |  |
| Facility Type: Style New                                                                                                                                                                                                    | Expansion 🗌 Repair                                                            |                                            |  |
| Basement?   Yes No Basement Fixtures?   Yes No No  Type of Wastewater System**  Pume To 25% REDUCTION SYSTEM (Initial) Wastewater Flow:   GPD                                                                               |                                                                               |                                            |  |
| Type of Wastewater System**  Pumero 25% Re                                                                                                                                                                                  | EOUCTION DYSTEM (Initial) Wastewater                                          | Flow: <u>360</u> GPD                       |  |
| (See note below, if applicable )                                                                                                                                                                                            | (Repair)                                                                      |                                            |  |
| Installation Requirements/Conditions Number of trenches                                                                                                                                                                     | 1                                                                             |                                            |  |
| Septic Tank Size 1000 gallons Exact length of each tr                                                                                                                                                                       | rench <u>260</u> feet Trench Spacing: 9                                       | Feet on Center                             |  |
| Pump Tank Size \ \ \ \ \ \ \ \ \ \ \ \ \ \ \ \ \ \ \                                                                                                                                                                        |                                                                               | inches                                     |  |
|                                                                                                                                                                                                                             | of: inches (Maximum soil cover                                                |                                            |  |
| (Trench bottoms shall t                                                                                                                                                                                                     |                                                                               |                                            |  |
| in all directions)                                                                                                                                                                                                          |                                                                               |                                            |  |
| Pump Requirements:ft. TDH vs GPM                                                                                                                                                                                            |                                                                               | inches below pipe                          |  |
| Tamp requirements                                                                                                                                                                                                           | Aggregate Denth:                                                              | inches ahove nine                          |  |
| Conditions: PGZM T BASGS ON PROPOSAL FR                                                                                                                                                                                     | on APPLICANTS LSS                                                             | inches total                               |  |
| WATER LINES (INCLUDING IRRIGATION) MUST BE 10FT. FROM ANY PA                                                                                                                                                                |                                                                               |                                            |  |
| NO UTILITIES ÀLLOWED IN INITIAL OR REPAIR DRAIN FIELD AREA.                                                                                                                                                                 |                                                                               |                                            |  |
| **If applicable: I understand the system type specified is different from the type                                                                                                                                          | ne specified on the application. I accept the specification                   | ns of this permit.                         |  |
| Owner/Legal Representative Signature:                                                                                                                                                                                       | Date:                                                                         |                                            |  |
| This Construction Authorization is subject to revocation if the site plan, plat, or the intended use changes. The Construction Authorization shall not be transferred when there is a change in ownership of the site. This |                                                                               |                                            |  |
| Construction Authorization is subject to compliance with the provisions of the Laws and Rules for Sewage T                                                                                                                  | reatment and Disposal and to the conditions of this permit.                   | SEE ATTACHED SITE SKETCH                   |  |
| Authorized State Agent:                                                                                                                                                                                                     | Date: 8316                                                                    |                                            |  |
|                                                                                                                                                                                                                             | Authorization Expiration Date: 8/3/21                                         |                                            |  |

## Harnett County Department of Public Health Site Sketch

|                             | PROPERTY LOCATON: SILAS HAVES KD   |           |
|-----------------------------|------------------------------------|-----------|
| ISSUED TO: STANKEL BUILDERS | SUBDIVISION HUNTERS POINT          | LOT # \ L |
|                             | 1/1/2 - (500 107 2 2 10)           |           |
| Authorized State Agent:     | ENS OLIVER TOLKSOOPS) Date: 8 4/16 |           |
|                             |                                    |           |