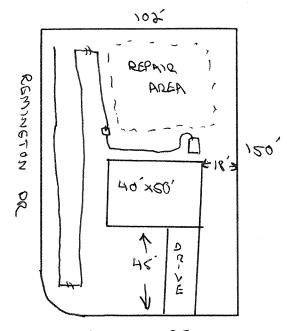

## WATER LINES (INCLUDING IRRIGATION) MUST BE 10FT. FROM ANY PART OF SEPTIC SYSTEM OR REPAIR AREA. NO UTILITIES ALLOWED IN INITIAL OR REPAIR DRAIN FIELD AREA.

GATEWEST OR