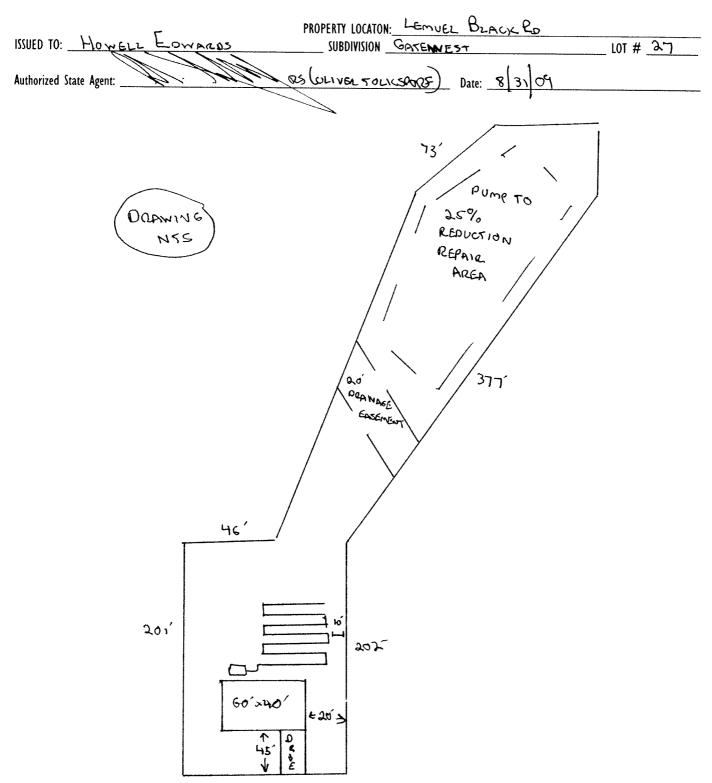

## Harnett County Department of Public Health

25662

Improvement Permit

| ,                                                                                                                                                                                                                    | A building permit cannot be issued with only an Improvement Permit                                                                                                                                                                                                                       |                                                          |
|----------------------------------------------------------------------------------------------------------------------------------------------------------------------------------------------------------------------|------------------------------------------------------------------------------------------------------------------------------------------------------------------------------------------------------------------------------------------------------------------------------------------|----------------------------------------------------------|
| ISSUED TO: HOWELL EDWARDS                                                                                                                                                                                            | PROPERTY LOCATION: LENVEL BLACK RO                                                                                                                                                                                                                                                       |                                                          |
| DEDAID TO TOMBLE COMPANY                                                                                                                                                                                             | SUBDIVISION GATENEST                                                                                                                                                                                                                                                                     | LOT # <u>27</u>                                          |
| NEW REPAIR CONTROL EXPANSION  Type of Structure: SED (60 × 40)  Proposed Wastewater System Type: 25% Repair                                                                                                          | ON  Site Improvements required prior to Construction Authorization                                                                                                                                                                                                                       | Issuance:                                                |
| Type of structure:                                                                                                                                                                                                   |                                                                                                                                                                                                                                                                                          |                                                          |
| / / / /                                                                                                                                                                                                              | JOS 10 A SYSTEM                                                                                                                                                                                                                                                                          |                                                          |
| Projected Daily Flow: 360 GPD                                                                                                                                                                                        |                                                                                                                                                                                                                                                                                          |                                                          |
| Number of bedrooms: 3 Number of Occu                                                                                                                                                                                 | pants:max                                                                                                                                                                                                                                                                                |                                                          |
| Basement Yes No                                                                                                                                                                                                      |                                                                                                                                                                                                                                                                                          |                                                          |
| Pump Required: Yes No May be requ                                                                                                                                                                                    | uired based on final location and elevations of facilities                                                                                                                                                                                                                               | /                                                        |
| Type of Water Supply:  Community Public Permit conditions:                                                                                                                                                           |                                                                                                                                                                                                                                                                                          | ≰Five years<br>☐ No expiration                           |
|                                                                                                                                                                                                                      |                                                                                                                                                                                                                                                                                          | •                                                        |
|                                                                                                                                                                                                                      |                                                                                                                                                                                                                                                                                          |                                                          |
| Authorized State Agent::                                                                                                                                                                                             | PS Date: 8/31/09 SEE ATTACHED                                                                                                                                                                                                                                                            | SITE SKETCH                                              |
| The issuance of this permit by the Health Department in no way guara site is subject to revocation if the site plan, plat, or the intended use the Laws and Rules for Sewage Treatment and Disposal and to condition | antees the issuance of other permits. The permit holder is responsible for checking with appropriate governing bodies in meeting<br>changes. The Improvement Permit shall not be affected by a change in ownership of the site. This permit is subject to complia<br>ons of this permit. | g their requirements. This<br>nce with the provisions of |
|                                                                                                                                                                                                                      | Construction Authorization                                                                                                                                                                                                                                                               |                                                          |
|                                                                                                                                                                                                                      | (Required for Building Permit)                                                                                                                                                                                                                                                           |                                                          |
| The construction and installation requirements of Rules .1950, .1952, .1 with the attached system layout.                                                                                                            | 1954, 1955, 1956, 1957, 1958, and 1959 are incorporated by references into this permit and shall be met. Systems shall be                                                                                                                                                                | e installed in accordance                                |
| ICHED TO. Havey Formans                                                                                                                                                                                              | DOODERTY LOCATION 1 TO D                                                                                                                                                                                                                                                                 |                                                          |
| ISSUED TO: HOWELL BOMACOS                                                                                                                                                                                            | PROPERTY LOCATION: LEMUEL BLACK CO<br>SUBDIVISION GATENGET                                                                                                                                                                                                                               |                                                          |
| Facility Type: 550 (60 ×40)                                                                                                                                                                                          | SUBDIVISION GATENGET                                                                                                                                                                                                                                                                     | LOT # <u>27</u>                                          |
| Facility Type: 370 C80 240)                                                                                                                                                                                          | 🔀 New 🗆 Expansion 🗀 Repair                                                                                                                                                                                                                                                               |                                                          |
| Basement?  Yes  No Basement Fix                                                                                                                                                                                      | :tures? 🗆 Yes 🕱 No                                                                                                                                                                                                                                                                       |                                                          |
| Type of Wastewater System**                                                                                                                                                                                          | EDUCTION STOTEM (Initial) Wastewater Flow: 36                                                                                                                                                                                                                                            | Ĝ <b>⊘</b> GPD                                           |
| (See note below, if applicable □)                                                                                                                                                                                    | 0.54.0                                                                                                                                                                                                                                                                                   |                                                          |
|                                                                                                                                                                                                                      |                                                                                                                                                                                                                                                                                          |                                                          |
| Installation Requirements/Conditions                                                                                                                                                                                 | Number of trenches 1                                                                                                                                                                                                                                                                     |                                                          |
| Septic Tank Size 1000 gallons                                                                                                                                                                                        | Exact length of each trench <u>AGO</u> feet Trench Spacing: <u>9</u> Feet Trenches shall be installed on contour at a Soil Cover: <u>6</u> inches                                                                                                                                        | on Center                                                |
| Pump Tank Size gallons                                                                                                                                                                                               | Trenches shall be installed on contour at a Soil Cover: inches                                                                                                                                                                                                                           |                                                          |
|                                                                                                                                                                                                                      | Maximum Trench Depth of:                                                                                                                                                                                                                                                                 | ceed                                                     |
|                                                                                                                                                                                                                      | (Trench bottoms shall be level to $\pm \frac{1}{4}$ " 36" above the trench bottom)                                                                                                                                                                                                       |                                                          |
|                                                                                                                                                                                                                      | in all directions)                                                                                                                                                                                                                                                                       |                                                          |
| Pump Requirements:ft. TDH vs                                                                                                                                                                                         | ,                                                                                                                                                                                                                                                                                        | inakas kalaus aina                                       |
| Tunp negarients.                                                                                                                                                                                                     |                                                                                                                                                                                                                                                                                          | inches below pipe                                        |
| Conditions Marcala & Maria Da No                                                                                                                                                                                     | LEAST 10 From Avy Parx OF The SEPTIC                                                                                                                                                                                                                                                     | _ inches above pipe                                      |
| CONDITIONS: WAS TOUR TOUR BE AT                                                                                                                                                                                      | LEAST IN FROM ANY PART OF THE SEPTIC                                                                                                                                                                                                                                                     | inches total                                             |
| 373 TEM, MLL OTHER UTILITY                                                                                                                                                                                           | ES MUST NOT ENCROPICA ON ANY PARTS OF THE SEPTIC                                                                                                                                                                                                                                         | System                                                   |
|                                                                                                                                                                                                                      |                                                                                                                                                                                                                                                                                          |                                                          |
| **If applicable: / understand the system type specified                                                                                                                                                              | d is different from the type specified on the application. I accept the specifications of this pe                                                                                                                                                                                        | rmit.                                                    |
| Owner/Legal Representative Signature:                                                                                                                                                                                | Date:                                                                                                                                                                                                                                                                                    | WE THE THE THE THE THE THE THE THE THE TH                |
| this Construction Authorization is subject to revocation if the site plan,                                                                                                                                           | plat, or the intended use changes. The Construction Authorization shall not be transferred when there is a change in ownership                                                                                                                                                           |                                                          |
| construction Authorization is subject to compliance with the ecovisions of                                                                                                                                           | the Laws and Rules for Sewage Treatment and Disposal and to the conditions of this permit.                                                                                                                                                                                               | HED SITE SKETCH                                          |
|                                                                                                                                                                                                                      |                                                                                                                                                                                                                                                                                          | <u> </u>                                                 |
| Authorized State Agent:                                                                                                                                                                                              | Date: 8 31 09,                                                                                                                                                                                                                                                                           |                                                          |
| 0                                                                                                                                                                                                                    | Construction Authorization Expiration Date: 83174                                                                                                                                                                                                                                        |                                                          |
|                                                                                                                                                                                                                      | construction Authorization Expiration Date: 6131/7                                                                                                                                                                                                                                       |                                                          |

## Harnett County Department of Public Health Site Sketch