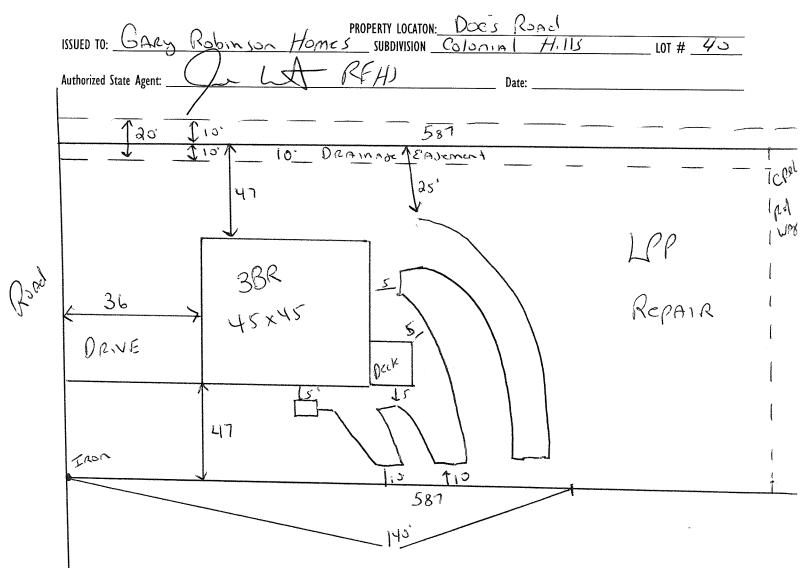

## HTE# 06-500-15958R Harnett County Department of Public Health

Improvement Permit

26501

| A building permit cannot be issued with only an Improvement Permit  PROPERTY LOCATION: Doc's Road                                                                                               |                                                                                                                                                                       |                                           |
|-------------------------------------------------------------------------------------------------------------------------------------------------------------------------------------------------|-----------------------------------------------------------------------------------------------------------------------------------------------------------------------|-------------------------------------------|
| MILLED TO GARY Robinson 1                                                                                                                                                                       |                                                                                                                                                                       | or # 40                                   |
| NEW TO REPAIR TO EXPANSION                                                                                                                                                                      |                                                                                                                                                                       |                                           |
| Type of Structure: SFO- 45×45                                                                                                                                                                   | 3BR                                                                                                                                                                   |                                           |
| Proposed Wastewater System Type: 25% Redu                                                                                                                                                       | uction Sys.                                                                                                                                                           |                                           |
| Projected Daily Flow: 360 GPD                                                                                                                                                                   |                                                                                                                                                                       |                                           |
| Number of bedrooms: Number of Occupa                                                                                                                                                            | oants: max                                                                                                                                                            |                                           |
| Basement Yes 'Mo No                                                                                                                                                                             |                                                                                                                                                                       |                                           |
|                                                                                                                                                                                                 | red based on final location and elevations of facilities                                                                                                              |                                           |
| Type of Water Supply:   Community Public  Public                                                                                                                                                | ☐ Well Distance from well 100 feet Permit valid for: ☐ Five                                                                                                           | : years                                   |
| Permit conditions: 1'reet un site to-                                                                                                                                                           | Final Layort & Maintain All SetBacks 100                                                                                                                              | expiration                                |
| ORNIGHT Dumbing SI                                                                                                                                                                              | hallow where shown, STUB Out At ground                                                                                                                                | level                                     |
|                                                                                                                                                                                                 | REHI Date: 02.28-2011 SEE ATTACHED SITE                                                                                                                               | CUPROLL                                   |
| Authorized State Agent::  The issuance of this permit by the Health Department in no way quarant.                                                                                               | Date: Oak AS SEE ATTACHED SITE  ttees the issuance of other permits. The permit holder is responsible for checking with appropriate governing bodies in meeting their |                                           |
| site is subject to revocation if the site plan, plat, or the intended use the Laws and Rules for Sewage Treatment and Disposal and to conditions                                                | hanges. The Improvement Permit shall not be affected by a change in ownership of the site. This permit is subject to compliance with                                  | requirements, inis<br>h the provisions of |
|                                                                                                                                                                                                 | Construction Authorization                                                                                                                                            |                                           |
|                                                                                                                                                                                                 | (Required for Building Permit)                                                                                                                                        |                                           |
| The construction and installation requirements of Rules .1950, .1952, .195 with the attached system layout.                                                                                     | 754, .1955, .1956, .1957, .1958. and .1959 are incorporated by references into this permit and shall be met. Systems shall be install                                 | led in accordance                         |
| ISSUED TO: GARY Robinson                                                                                                                                                                        | Homes PROPERTY LOCATION: Doc's Road                                                                                                                                   |                                           |
| CEO HENDE 20                                                                                                                                                                                    | SUBDIVISION COLONIAL HILLS LOT                                                                                                                                        | # 40                                      |
| Facility Type: SFO 45x45 38                                                                                                                                                                     |                                                                                                                                                                       |                                           |
| Basement?  Yes  No Basement Fixtu                                                                                                                                                               |                                                                                                                                                                       |                                           |
| Type of Wastewater System** みらん &                                                                                                                                                               | eduction system (Initial) Wastewater Flow: 360                                                                                                                        | GPD                                       |
| (See note below, if applicable 🗚)                                                                                                                                                               |                                                                                                                                                                       |                                           |
| LPP R                                                                                                                                                                                           | epara 360 LF (Repair)                                                                                                                                                 |                                           |
| Installation Requirements/Conditions                                                                                                                                                            | Number of trenches                                                                                                                                                    |                                           |
| Septic Tank Size <u>1000</u> gallons                                                                                                                                                            | Exact length of each trench 200 feet Trench Spacing: Feet on Co                                                                                                       | enter                                     |
| Pump Tank Size gallons                                                                                                                                                                          | Trenches shall be installed on contour at a Soil Cover: inches                                                                                                        |                                           |
| <b>0</b>                                                                                                                                                                                        | Maximum Trench Depth of: 18 inches (Maximum soil cover shall not exceed                                                                                               |                                           |
|                                                                                                                                                                                                 | (Trench bottoms shall be level to +/-1/4"  36" above the trench bottom)                                                                                               |                                           |
|                                                                                                                                                                                                 | in all directions)                                                                                                                                                    |                                           |
| Pump Requirements:ft. TDH vs                                                                                                                                                                    | ,                                                                                                                                                                     |                                           |
| rump kequirementsit. 10n vs                                                                                                                                                                     |                                                                                                                                                                       | es below pipe                             |
| e ve                                                                                                                                                                                            | Aggregate Depth: inch                                                                                                                                                 |                                           |
| Conditions:                                                                                                                                                                                     |                                                                                                                                                                       | _ inches total                            |
|                                                                                                                                                                                                 |                                                                                                                                                                       |                                           |
| WATER LINES (INCLUDING IRRIGATION) MUST BI                                                                                                                                                      | E TOFT. FROM ANY PART OF SEPTIC SYSTEM OR REPAIR AREA.                                                                                                                |                                           |
| NO UTILITIES ALLOWED IN INITIAL OR REPAIR DR                                                                                                                                                    |                                                                                                                                                                       |                                           |
| **If applicable: I understand the system type specified is different from the type specified on the application. I accept the specifications of this permit.                                    |                                                                                                                                                                       |                                           |
| и аррисаше. Типоетзіано те зумет туре зрестей то отпетень пот те туре зрестей он те аррисацот, і ассерь те мрестсацоть от тих регипь.                                                           |                                                                                                                                                                       |                                           |
| Owner/Legal Representative Signature:                                                                                                                                                           |                                                                                                                                                                       |                                           |
|                                                                                                                                                                                                 | lat, or the intended use changes. The Construction Authorization shall not be transferred when there is a change in ownership of the                                  | site. This                                |
| Construction Authorization is subject to compliance with the provisions of the Laws and Rules for Sewage Treatment and Disposal and to the conditions of this permit.  SEE ATTACHED SITE SKETCH |                                                                                                                                                                       |                                           |
| $\overline{}$                                                                                                                                                                                   |                                                                                                                                                                       |                                           |
| Authorized State Agent:                                                                                                                                                                         | RCHS Date: 02-28-2011                                                                                                                                                 |                                           |
| <b>↓</b>                                                                                                                                                                                        | Construction Authorization Expiration Date: 192-28- 2016                                                                                                              |                                           |

## Harnett County Department of Public Health Site Sketch

STUB Out Plumbing At ground level or higher where Shown.

Keep All under ground utilities 10 from any part of septic system and Repair Area

MAINTAIN All Sct BACKS - Keep drainLines 25' from Property Line with drainage Easement along it.