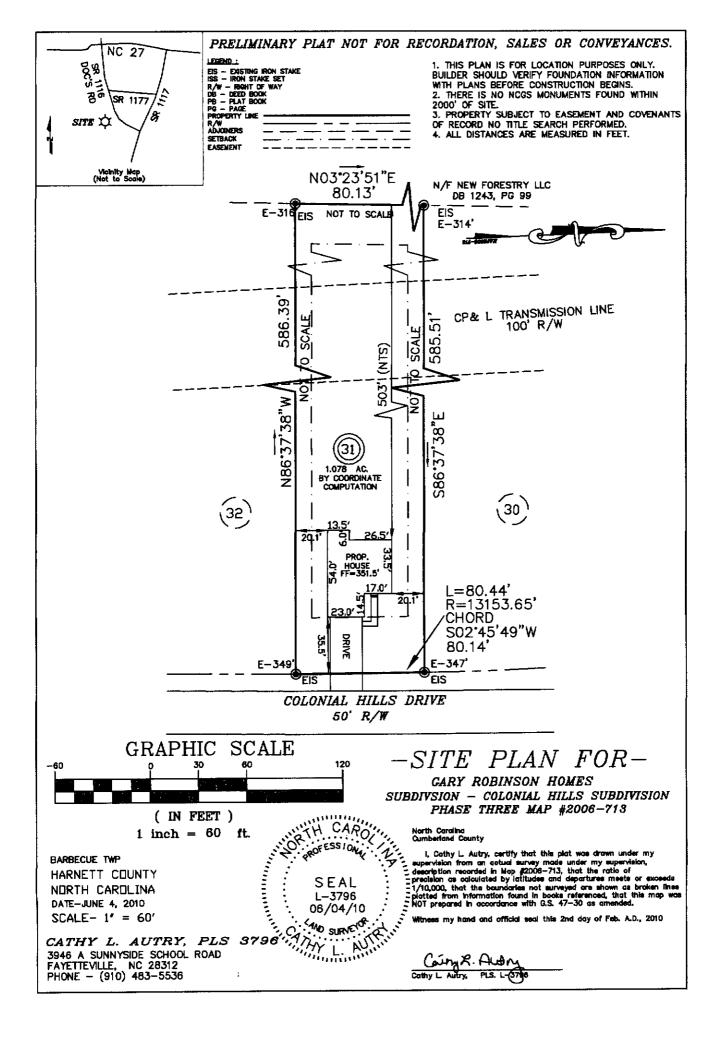

\*\*This application expires 6 months from the initial date if permits have not been issued\*\*
A RECORDED SURVEY MAP, RECORDED DEED (OR OFFER TO PURCHASE) AND PLAT ARE REQUIRED WHEN APPLYING FOR LAND USE APPLICATION