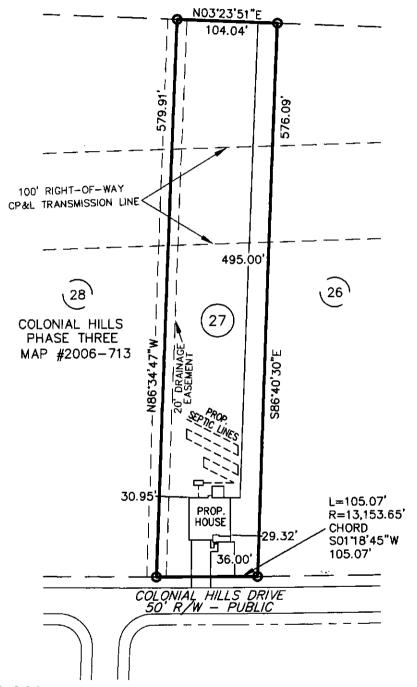

N.O.F. NEW FORESTRY LLC D.B. 1243, PG. 99

NOTE: SEPTIC LINE LAYOUT INFORMATION TAKEN FROM HARNETT COUNTY DEPT. OF PUBLIC HEALTH SITE SKETCH.

## **PLOT PLAN**

The design for the proposed

SUBDIVISION: COLONIAL HILLS SUBDIVISION

PHASE TWO

MAP # 2004-544-545

OWNER:

GARY ROBINSON HOMES, LLC

SCALE:

1" = 100'

Averette Engineering Co., P.A.