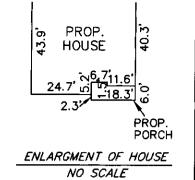

| 2-1-11                                                                                                                                  |                                                                                                                                                                                                                                                                                                                                         |
|-----------------------------------------------------------------------------------------------------------------------------------------|-----------------------------------------------------------------------------------------------------------------------------------------------------------------------------------------------------------------------------------------------------------------------------------------------------------------------------------------|
| Initial Application Date: 40 17 - 04                                                                                                    | Application # 06 500 159 41 R                                                                                                                                                                                                                                                                                                           |
| COUNTY                                                                                                                                  | PF HARNETT RESIDENTIAL LAND USE APPLICATION                                                                                                                                                                                                                                                                                             |
| Central Permitting 108 E. Front Street, Lillington, NC                                                                                  | 27546 Phone: (910) 893-7525 Fax: (910) 893-2793 www.harnett.org/permits                                                                                                                                                                                                                                                                 |
| LANDOWNER: HJ MORRIS                                                                                                                    | Mailing Address: 1708 TRAwick Rd                                                                                                                                                                                                                                                                                                        |
| City: A Eigh State: HC                                                                                                                  | Zip: 27604 Home #:                                                                                                                                                                                                                                                                                                                      |
| APPLICANT: GARY KODYSON HOW                                                                                                             | ES Mailing Address: 5511 Ramsey St. Suite 300                                                                                                                                                                                                                                                                                           |
|                                                                                                                                         | Zip: <u>283//</u> Home #:Contact #: <u>9/0 977-2562</u>                                                                                                                                                                                                                                                                                 |
| CONTACT NAME APPLYING IN OFFICE: Billy                                                                                                  | Elmore Phone #: 919 441 - 5456                                                                                                                                                                                                                                                                                                          |
| PROPERTY LOCATION: Subdivision w/phase or section                                                                                       | n: Colonial Hills Lot #: 287 Lot Acreage: 1,39                                                                                                                                                                                                                                                                                          |
| State Road #: State Road Name:                                                                                                          | Map Book&Page: 2004, 544                                                                                                                                                                                                                                                                                                                |
| Parcel: 030507 b226 41                                                                                                                  | PIN: 0506-15-4083.000                                                                                                                                                                                                                                                                                                                   |
| Zoning: // Flood Zone: Watershed                                                                                                        | d: <u>WA</u> Deed Book&Page: <u>0235/1 0 473</u> PE Premise #:                                                                                                                                                                                                                                                                          |
|                                                                                                                                         | LINGTON: HWY 27 5 TL ON DOCS Rd Subdivision on                                                                                                                                                                                                                                                                                          |
| Left                                                                                                                                    | ·                                                                                                                                                                                                                                                                                                                                       |
|                                                                                                                                         |                                                                                                                                                                                                                                                                                                                                         |
|                                                                                                                                         |                                                                                                                                                                                                                                                                                                                                         |
|                                                                                                                                         |                                                                                                                                                                                                                                                                                                                                         |
| SFD (Size 50 x 43) # Bedrooms 3 # Baths_ (Is the bonus room finished?  Mod (Size x ) # Bedrooms # Baths_ (Is the second floor finished? | ergy as service provider need to supply premise number from Progress Energy Circle:  2 Basement (w/wo bath) Garage Deck Crawl Space Slab  w/ a closet if so add in with # bedrooms)  Basement (w/wo bath) Garage Site Built Deck ON Frame / OFF  Any other site built additions?)  x # Bedrooms Garage (site built?) Deck (site built?) |
| □ Duplex (Sizex) No. Buildings                                                                                                          | No. Bedrooms/Unit                                                                                                                                                                                                                                                                                                                       |
|                                                                                                                                         | Hours of Operation: #Employees                                                                                                                                                                                                                                                                                                          |
| d Addibotraccessory/Other (Sizex) Use                                                                                                   | Closets in addition()yes ()no                                                                                                                                                                                                                                                                                                           |
| Sewage Supply: (                                                                                                                        | manufactured home w/in five hundred feet (500') of tract listed above? ()YES (KNO                                                                                                                                                                                                                                                       |
| Structures (existing or proposed): Single family dwellings _<br>Required Residential Property Line Setbacks:                            | Manufactured Homes Other (specify)                                                                                                                                                                                                                                                                                                      |
| Front Minimum Actual 36                                                                                                                 | 2-1-11 Rear Chrome 5:2 c house                                                                                                                                                                                                                                                                                                          |
| 491                                                                                                                                     | - 11 11 W Wage 1,26 11/9                                                                                                                                                                                                                                                                                                                |
| Rear 777 7 2 32                                                                                                                         |                                                                                                                                                                                                                                                                                                                                         |
| Closest Side                                                                                                                            |                                                                                                                                                                                                                                                                                                                                         |
| Sidestreet/corner lot                                                                                                                   |                                                                                                                                                                                                                                                                                                                                         |
| Nearest Building                                                                                                                        |                                                                                                                                                                                                                                                                                                                                         |
| f permits are granted I agree to conform to all ordinances a                                                                            | nd laws of the State of North Carolina regulating such work and the specifications of plans submitted.                                                                                                                                                                                                                                  |
| hereby state that foregoing statements are accurate and co                                                                              | prrect to the best of my knowledge. Permit subject to revocation if false information is provided.                                                                                                                                                                                                                                      |
| IA. 1 - 1 -                                                                                                                             |                                                                                                                                                                                                                                                                                                                                         |
| DayWe                                                                                                                                   | 2-1-11                                                                                                                                                                                                                                                                                                                                  |