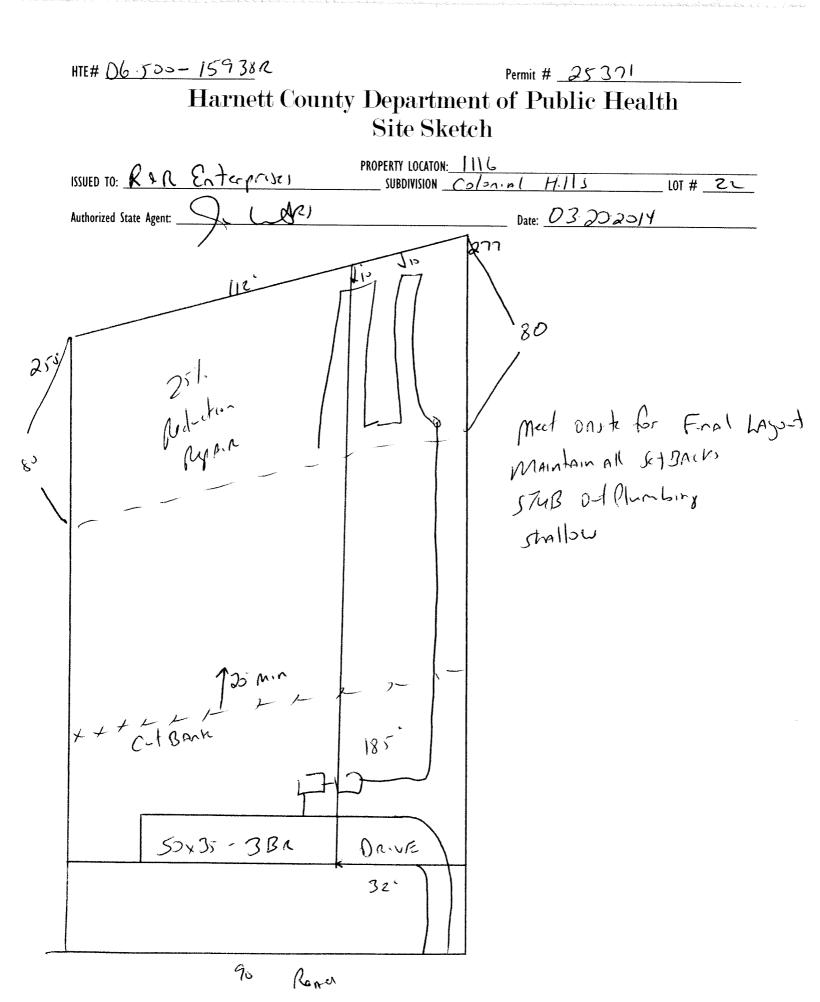

## HTE# 06-500-15938 Harnett County Department of Public Health

25371

**Improvement** Permit

|                                                                                          | iniprovement rer                                                            | <u>     </u>       |                               |                                           |             |
|------------------------------------------------------------------------------------------|-----------------------------------------------------------------------------|--------------------|-------------------------------|-------------------------------------------|-------------|
| A                                                                                        | building permit cannot be issued with only a                                | n Improvemen       | t Permit                      |                                           |             |
|                                                                                          |                                                                             | 11 5 1             |                               |                                           |             |
| ISSUED TO: KFIL Enterprises                                                              | PROPERTY LOCATION:                                                          | an. Al             | H.115                         | LOT # _                                   | 22          |
| NEW 🕰 REPAIR 🗆 EXPANSIO                                                                  | N 🗆 Site In                                                                 | provements re      | quired prior to Constr        | uction Authorization Issuance:            |             |
| Type of Structure: $S = 0$ $50 \times 35$<br>Proposed Wastewater System Type: PUMP 73 23 | <u>son</u>                                                                  |                    |                               |                                           |             |
| Proposed Wastewater System Type: 14/17/73 23                                             | 17. Reduction System                                                        |                    |                               |                                           |             |
| Projected Daily Flow: <u>365</u> GPD<br>Number of Dedrooms: <u>3</u> Number of Occup     | r                                                                           |                    |                               |                                           |             |
| Humber of Occup                                                                          | ants: <u> </u>                                                              |                    |                               |                                           |             |
|                                                                                          | and based on Goal based at the second                                       |                    |                               |                                           | ······      |
|                                                                                          | red based on final location and elevations of                               | facilities         | <b>D</b>                      | 17.1 C C                                  |             |
| Type of Water Supply: Community 54 Public<br>Permit conditions: Meet Onstate for         | Earal & Packs                                                               | teet               | Permit                        | valid for: Five years                     |             |
| Termit conditions                                                                        | TINA SCIBALAS = TI                                                          | 1411741            | n ATT SCT                     | BACKS 🗆 No expirati                       | on          |
|                                                                                          |                                                                             |                    |                               |                                           |             |
| Authorized State Agent:: 0 - LAR                                                         | Date: 03-                                                                   | 2 - 2              | 2-09                          | SEE ATTACHED SITE SKETCH                  |             |
| The issuance of this permit by the Health Department in no way guaran                    | tees the issuance of other permits. The permit holder is                    | responsible for ch | ecking with appropriate gov   | erning hodies in meeting their requireme  | ents This   |
| site is subject to revocation if the site plan, plat, or the intended use ch             | langes. The Improvement Permit shall not be affected by                     | a change in owr    | ership of the site. This pern | nit is subject to compliance with the pro | ovisions of |
| the Laws and Rules for Sewage Treatment and Disposal and to condition:                   | s of this permit.                                                           |                    |                               |                                           |             |
|                                                                                          |                                                                             |                    |                               |                                           |             |
|                                                                                          | Construction Authori                                                        | zation             |                               |                                           |             |
|                                                                                          | (Required for Building Perr                                                 |                    |                               |                                           |             |
| The construction and installation requirements of Rules .1950, .1952, .19                | 54, .1955, .1956, .1957, .1958. and .1959 are incorpor                      | ated by references | into this permit and shall    | he met Systems shall he installed in acc  | cordance    |
| with the attached system layout.                                                         | · · · · · · · · · · · · · · · · · · ·                                       |                    | into this pointe and shall    | be mee systems shall be instance in act   | ordance     |
| ISSUED TO: RTR Enterpr.                                                                  |                                                                             | au []]             | 1                             |                                           |             |
| ISSUED TO: IN THE ENTITY OF THE                                                          | SC S PROPERTY LOCATI                                                        | UN: 111            | <u> </u>                      |                                           |             |
|                                                                                          |                                                                             |                    | HII                           | LOT # <u></u>                             | 22          |
| Facility Type: SED-50x35-3BR                                                             | New 🗆 Expansion                                                             | 🗆 Repair           |                               |                                           |             |
| Basement? 🗆 Yes 📈 No 🖉 Basement Fixt                                                     | ures? 🗆 Yes 🖉 No                                                            |                    |                               |                                           |             |
| Type of Wastewater System**                                                              | 25% Reduction syst                                                          | ~~                 | (Initial) Wastew              | vater Flow: <u>36-</u>                    | GPD         |
| (See note below if applicable [7])                                                       | -                                                                           |                    |                               |                                           |             |
| Kurp 7.                                                                                  | 25% Reduction Sys(Repai                                                     | r)                 |                               |                                           |             |
| Installation Requirements/Conditions                                                     | Number of trenches                                                          |                    |                               |                                           |             |
| Septic Tank Size <u>1000</u> gallons                                                     | Exact length of each trench 183<br>Trenches shall be installed on contour a | feet               | Trench Spacing:               | 9 Feet on Center                          |             |
| Pump Tank Size 1000 gallons                                                              | Trenches shall be installed on contour a                                    | it a               | Soil Cover:                   | 6 inches                                  |             |
| . ,                                                                                      | Maximum Trench Depth of: 18                                                 |                    |                               | cover shall not exceed                    |             |
|                                                                                          | (Trench bottoms shall be level to +/-1/                                     |                    | 36" above the                 |                                           |             |
|                                                                                          | in all directions)                                                          | •                  |                               | trench bottom                             |             |
| Pump Requirements:ft. TDH vs                                                             | GPM                                                                         |                    |                               |                                           | :           |
|                                                                                          | _ 5111                                                                      |                    | Amana mate Denst              | inches belo                               |             |
| Conditions:                                                                              |                                                                             |                    | Aggregate Depth:              | inches abo                                | •••         |
| conditions.                                                                              |                                                                             |                    |                               | inche                                     | es total    |