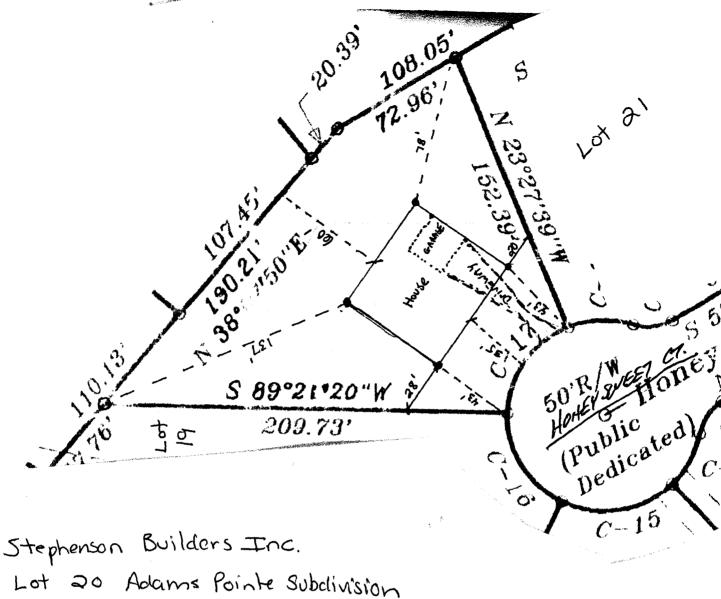

| nitial Application | Date: | 9- | 6- | 05 |  |
|--------------------|-------|----|----|----|--|
|                    |       |    |    |    |  |

Application # 05500 | 304 |

| _ ,                                                                       |                         | ARNETT LAND US        |                                       |                                             | E (040) 000 0000                                                                                                                                                                                                                                                                                                                                                                                                                                                                                                                                                                                                                                                                                                                                                                                                                                                                                                                                                                                                                                                                                                                                                                                                                                                                                                                                                                                                                                                                                                                                                                                                                                                                                                                                                                                                                                                                                                                                                                                                                                                                                                               |
|---------------------------------------------------------------------------|-------------------------|-----------------------|---------------------------------------|---------------------------------------------|--------------------------------------------------------------------------------------------------------------------------------------------------------------------------------------------------------------------------------------------------------------------------------------------------------------------------------------------------------------------------------------------------------------------------------------------------------------------------------------------------------------------------------------------------------------------------------------------------------------------------------------------------------------------------------------------------------------------------------------------------------------------------------------------------------------------------------------------------------------------------------------------------------------------------------------------------------------------------------------------------------------------------------------------------------------------------------------------------------------------------------------------------------------------------------------------------------------------------------------------------------------------------------------------------------------------------------------------------------------------------------------------------------------------------------------------------------------------------------------------------------------------------------------------------------------------------------------------------------------------------------------------------------------------------------------------------------------------------------------------------------------------------------------------------------------------------------------------------------------------------------------------------------------------------------------------------------------------------------------------------------------------------------------------------------------------------------------------------------------------------------|
| Central Permitting 102 E. Fro                                             | ont Street, Lillington, | NC 27546              | Phone                                 | e: (910) 893-4759                           | Fax: (910) 893-2793                                                                                                                                                                                                                                                                                                                                                                                                                                                                                                                                                                                                                                                                                                                                                                                                                                                                                                                                                                                                                                                                                                                                                                                                                                                                                                                                                                                                                                                                                                                                                                                                                                                                                                                                                                                                                                                                                                                                                                                                                                                                                                            |
| LANDOWNER: Steprenson Bu                                                  | · 18645 Inc             | Mailing Address       | 124                                   | THE COLL                                    |                                                                                                                                                                                                                                                                                                                                                                                                                                                                                                                                                                                                                                                                                                                                                                                                                                                                                                                                                                                                                                                                                                                                                                                                                                                                                                                                                                                                                                                                                                                                                                                                                                                                                                                                                                                                                                                                                                                                                                                                                                                                                                                                |
| City: The Color Color                                                     | State.                  | LIP.                  | 501 Flione #.                         |                                             | -643 <del>6</del>                                                                                                                                                                                                                                                                                                                                                                                                                                                                                                                                                                                                                                                                                                                                                                                                                                                                                                                                                                                                                                                                                                                                                                                                                                                                                                                                                                                                                                                                                                                                                                                                                                                                                                                                                                                                                                                                                                                                                                                                                                                                                                              |
| APPLICANT: Steplenson Build                                               | ers the.                | Mailing Address       | 300mme                                | COMM?                                       | 1187 N Raleigh &                                                                                                                                                                                                                                                                                                                                                                                                                                                                                                                                                                                                                                                                                                                                                                                                                                                                                                                                                                                                                                                                                                                                                                                                                                                                                                                                                                                                                                                                                                                                                                                                                                                                                                                                                                                                                                                                                                                                                                                                                                                                                                               |
| City:Same                                                                 | State:                  | Zip: <u>27</u>        | SU   Phone                            | -1408102                                    | 427 8654                                                                                                                                                                                                                                                                                                                                                                                                                                                                                                                                                                                                                                                                                                                                                                                                                                                                                                                                                                                                                                                                                                                                                                                                                                                                                                                                                                                                                                                                                                                                                                                                                                                                                                                                                                                                                                                                                                                                                                                                                                                                                                                       |
| PROPERTY LOCATION: SR #:                                                  | SR Name:                | WED G                 | EH1146                                | Rd.                                         |                                                                                                                                                                                                                                                                                                                                                                                                                                                                                                                                                                                                                                                                                                                                                                                                                                                                                                                                                                                                                                                                                                                                                                                                                                                                                                                                                                                                                                                                                                                                                                                                                                                                                                                                                                                                                                                                                                                                                                                                                                                                                                                                |
| Address: Herey St                                                         |                         |                       |                                       |                                             |                                                                                                                                                                                                                                                                                                                                                                                                                                                                                                                                                                                                                                                                                                                                                                                                                                                                                                                                                                                                                                                                                                                                                                                                                                                                                                                                                                                                                                                                                                                                                                                                                                                                                                                                                                                                                                                                                                                                                                                                                                                                                                                                |
| Parcel: OLF bloks boc                                                     |                         |                       |                                       | 60-30                                       |                                                                                                                                                                                                                                                                                                                                                                                                                                                                                                                                                                                                                                                                                                                                                                                                                                                                                                                                                                                                                                                                                                                                                                                                                                                                                                                                                                                                                                                                                                                                                                                                                                                                                                                                                                                                                                                                                                                                                                                                                                                                                                                                |
| Zoning: 1373 Subdivision: Adam                                            | is Pointe               | <i>L</i>              | Lot #                                 | 10 1                                        | Lot Size: 1576 Acro                                                                                                                                                                                                                                                                                                                                                                                                                                                                                                                                                                                                                                                                                                                                                                                                                                                                                                                                                                                                                                                                                                                                                                                                                                                                                                                                                                                                                                                                                                                                                                                                                                                                                                                                                                                                                                                                                                                                                                                                                                                                                                            |
| Flood Plain: Y Panel:                                                     |                         | Deed Bo               | ook/Page:                             | Plat Book/I                                 | Page: 301/110                                                                                                                                                                                                                                                                                                                                                                                                                                                                                                                                                                                                                                                                                                                                                                                                                                                                                                                                                                                                                                                                                                                                                                                                                                                                                                                                                                                                                                                                                                                                                                                                                                                                                                                                                                                                                                                                                                                                                                                                                                                                                                                  |
| DIRECTIONS TO THE PROPERTY FROM LILLII                                    |                         | 1                     | \ - 01                                |                                             | <u> </u>                                                                                                                                                                                                                                                                                                                                                                                                                                                                                                                                                                                                                                                                                                                                                                                                                                                                                                                                                                                                                                                                                                                                                                                                                                                                                                                                                                                                                                                                                                                                                                                                                                                                                                                                                                                                                                                                                                                                                                                                                                                                                                                       |
| 210 to Archer.                                                            |                         |                       |                                       |                                             | 1,pe.                                                                                                                                                                                                                                                                                                                                                                                                                                                                                                                                                                                                                                                                                                                                                                                                                                                                                                                                                                                                                                                                                                                                                                                                                                                                                                                                                                                                                                                                                                                                                                                                                                                                                                                                                                                                                                                                                                                                                                                                                                                                                                                          |
| - Right into Ado                                                          | ms rount                | 22,601101810          | <u> </u>                              |                                             |                                                                                                                                                                                                                                                                                                                                                                                                                                                                                                                                                                                                                                                                                                                                                                                                                                                                                                                                                                                                                                                                                                                                                                                                                                                                                                                                                                                                                                                                                                                                                                                                                                                                                                                                                                                                                                                                                                                                                                                                                                                                                                                                |
| PROPOSED USE:                                                             |                         |                       |                                       |                                             |                                                                                                                                                                                                                                                                                                                                                                                                                                                                                                                                                                                                                                                                                                                                                                                                                                                                                                                                                                                                                                                                                                                                                                                                                                                                                                                                                                                                                                                                                                                                                                                                                                                                                                                                                                                                                                                                                                                                                                                                                                                                                                                                |
| Sg. Family Dwelling (Size x ) # of                                        | Redrooms 3 #1           | Baths A Basem         | ent (w/wo hath)                       | NIA Garage V                                | Deck 1                                                                                                                                                                                                                                                                                                                                                                                                                                                                                                                                                                                                                                                                                                                                                                                                                                                                                                                                                                                                                                                                                                                                                                                                                                                                                                                                                                                                                                                                                                                                                                                                                                                                                                                                                                                                                                                                                                                                                                                                                                                                                                                         |
| Multi-Family Dwelling No. Units                                           |                         |                       |                                       | <del></del> =============================== |                                                                                                                                                                                                                                                                                                                                                                                                                                                                                                                                                                                                                                                                                                                                                                                                                                                                                                                                                                                                                                                                                                                                                                                                                                                                                                                                                                                                                                                                                                                                                                                                                                                                                                                                                                                                                                                                                                                                                                                                                                                                                                                                |
| ☐ Manufactured Home (Sizex) # c                                           |                         |                       |                                       |                                             |                                                                                                                                                                                                                                                                                                                                                                                                                                                                                                                                                                                                                                                                                                                                                                                                                                                                                                                                                                                                                                                                                                                                                                                                                                                                                                                                                                                                                                                                                                                                                                                                                                                                                                                                                                                                                                                                                                                                                                                                                                                                                                                                |
| Number of persons per household 500                                       | _                       | -                     |                                       |                                             |                                                                                                                                                                                                                                                                                                                                                                                                                                                                                                                                                                                                                                                                                                                                                                                                                                                                                                                                                                                                                                                                                                                                                                                                                                                                                                                                                                                                                                                                                                                                                                                                                                                                                                                                                                                                                                                                                                                                                                                                                                                                                                                                |
| Business Sq. Ft. Retail Space                                             |                         | Туре                  |                                       | **************************************      |                                                                                                                                                                                                                                                                                                                                                                                                                                                                                                                                                                                                                                                                                                                                                                                                                                                                                                                                                                                                                                                                                                                                                                                                                                                                                                                                                                                                                                                                                                                                                                                                                                                                                                                                                                                                                                                                                                                                                                                                                                                                                                                                |
| ☐ Industry Sq. Ft.                                                        |                         | Туре                  |                                       | ****                                        | ······································                                                                                                                                                                                                                                                                                                                                                                                                                                                                                                                                                                                                                                                                                                                                                                                                                                                                                                                                                                                                                                                                                                                                                                                                                                                                                                                                                                                                                                                                                                                                                                                                                                                                                                                                                                                                                                                                                                                                                                                                                                                                                         |
| ☐ Church Seating Capacity                                                 | Kitchen                 |                       |                                       |                                             |                                                                                                                                                                                                                                                                                                                                                                                                                                                                                                                                                                                                                                                                                                                                                                                                                                                                                                                                                                                                                                                                                                                                                                                                                                                                                                                                                                                                                                                                                                                                                                                                                                                                                                                                                                                                                                                                                                                                                                                                                                                                                                                                |
| ☐ Home Occupation (Sizex)                                                 | # Rooms                 | Use                   |                                       |                                             |                                                                                                                                                                                                                                                                                                                                                                                                                                                                                                                                                                                                                                                                                                                                                                                                                                                                                                                                                                                                                                                                                                                                                                                                                                                                                                                                                                                                                                                                                                                                                                                                                                                                                                                                                                                                                                                                                                                                                                                                                                                                                                                                |
| Additional Information:                                                   |                         | ····                  |                                       |                                             |                                                                                                                                                                                                                                                                                                                                                                                                                                                                                                                                                                                                                                                                                                                                                                                                                                                                                                                                                                                                                                                                                                                                                                                                                                                                                                                                                                                                                                                                                                                                                                                                                                                                                                                                                                                                                                                                                                                                                                                                                                                                                                                                |
| ☐ Accessory Building (Sizex)                                              |                         |                       |                                       |                                             |                                                                                                                                                                                                                                                                                                                                                                                                                                                                                                                                                                                                                                                                                                                                                                                                                                                                                                                                                                                                                                                                                                                                                                                                                                                                                                                                                                                                                                                                                                                                                                                                                                                                                                                                                                                                                                                                                                                                                                                                                                                                                                                                |
| ☐ Addition to Existing Building (Sizex_                                   | ) Use                   | <u> </u>              |                                       |                                             |                                                                                                                                                                                                                                                                                                                                                                                                                                                                                                                                                                                                                                                                                                                                                                                                                                                                                                                                                                                                                                                                                                                                                                                                                                                                                                                                                                                                                                                                                                                                                                                                                                                                                                                                                                                                                                                                                                                                                                                                                                                                                                                                |
| Other                                                                     |                         |                       | · · · · · · · · · · · · · · · · · · · |                                             |                                                                                                                                                                                                                                                                                                                                                                                                                                                                                                                                                                                                                                                                                                                                                                                                                                                                                                                                                                                                                                                                                                                                                                                                                                                                                                                                                                                                                                                                                                                                                                                                                                                                                                                                                                                                                                                                                                                                                                                                                                                                                                                                |
| Additional Information:                                                   |                         | ( ) (0)               |                                       |                                             | The Miles Manager and the Miles and the Mile |
| Water Supply: ( County ( ) Well (No. Sewage Supply: ( New Septic Tank ( ) |                         |                       | u Cowar                               | ( ) Other                                   |                                                                                                                                                                                                                                                                                                                                                                                                                                                                                                                                                                                                                                                                                                                                                                                                                                                                                                                                                                                                                                                                                                                                                                                                                                                                                                                                                                                                                                                                                                                                                                                                                                                                                                                                                                                                                                                                                                                                                                                                                                                                                                                                |
| Erosion & Sedimentation Control Plan Required?                            |                         | k () Count            | y Sewer                               | (_) Other                                   |                                                                                                                                                                                                                                                                                                                                                                                                                                                                                                                                                                                                                                                                                                                                                                                                                                                                                                                                                                                                                                                                                                                                                                                                                                                                                                                                                                                                                                                                                                                                                                                                                                                                                                                                                                                                                                                                                                                                                                                                                                                                                                                                |
| Property owner of this tract of land own land that of                     |                         | ured home w/in five   | huadred feet (500                     | )') of tract listed above                   | e? VES (NO)                                                                                                                                                                                                                                                                                                                                                                                                                                                                                                                                                                                                                                                                                                                                                                                                                                                                                                                                                                                                                                                                                                                                                                                                                                                                                                                                                                                                                                                                                                                                                                                                                                                                                                                                                                                                                                                                                                                                                                                                                                                                                                                    |
| Structures on this tract of land: Single family dwel                      | $\sim$ $\sim$           | practured fromes      | Other (spe                            | 1 -                                         | 1, —                                                                                                                                                                                                                                                                                                                                                                                                                                                                                                                                                                                                                                                                                                                                                                                                                                                                                                                                                                                                                                                                                                                                                                                                                                                                                                                                                                                                                                                                                                                                                                                                                                                                                                                                                                                                                                                                                                                                                                                                                                                                                                                           |
| Required Residential Property Line Setbacks:                              | •                       | Minimum               | Actual                                |                                             | 3                                                                                                                                                                                                                                                                                                                                                                                                                                                                                                                                                                                                                                                                                                                                                                                                                                                                                                                                                                                                                                                                                                                                                                                                                                                                                                                                                                                                                                                                                                                                                                                                                                                                                                                                                                                                                                                                                                                                                                                                                                                                                                                              |
|                                                                           | Front                   | 35                    | 35                                    |                                             |                                                                                                                                                                                                                                                                                                                                                                                                                                                                                                                                                                                                                                                                                                                                                                                                                                                                                                                                                                                                                                                                                                                                                                                                                                                                                                                                                                                                                                                                                                                                                                                                                                                                                                                                                                                                                                                                                                                                                                                                                                                                                                                                |
|                                                                           | Rear                    | 25                    | $\frac{ab}{1}$ ,                      |                                             |                                                                                                                                                                                                                                                                                                                                                                                                                                                                                                                                                                                                                                                                                                                                                                                                                                                                                                                                                                                                                                                                                                                                                                                                                                                                                                                                                                                                                                                                                                                                                                                                                                                                                                                                                                                                                                                                                                                                                                                                                                                                                                                                |
|                                                                           | Side                    | 10                    | <u> 304 38</u>                        |                                             |                                                                                                                                                                                                                                                                                                                                                                                                                                                                                                                                                                                                                                                                                                                                                                                                                                                                                                                                                                                                                                                                                                                                                                                                                                                                                                                                                                                                                                                                                                                                                                                                                                                                                                                                                                                                                                                                                                                                                                                                                                                                                                                                |
|                                                                           | Corner                  | 20                    | 43                                    |                                             |                                                                                                                                                                                                                                                                                                                                                                                                                                                                                                                                                                                                                                                                                                                                                                                                                                                                                                                                                                                                                                                                                                                                                                                                                                                                                                                                                                                                                                                                                                                                                                                                                                                                                                                                                                                                                                                                                                                                                                                                                                                                                                                                |
|                                                                           | Nearest Building        | 10                    | MA-                                   |                                             |                                                                                                                                                                                                                                                                                                                                                                                                                                                                                                                                                                                                                                                                                                                                                                                                                                                                                                                                                                                                                                                                                                                                                                                                                                                                                                                                                                                                                                                                                                                                                                                                                                                                                                                                                                                                                                                                                                                                                                                                                                                                                                                                |
| If permits are granted I agree to conform to all o                        | rdinances and the l     | aws of the State of   | North Carolina re                     | egulating such work a                       | and the specifications or                                                                                                                                                                                                                                                                                                                                                                                                                                                                                                                                                                                                                                                                                                                                                                                                                                                                                                                                                                                                                                                                                                                                                                                                                                                                                                                                                                                                                                                                                                                                                                                                                                                                                                                                                                                                                                                                                                                                                                                                                                                                                                      |
| plans submitted. I hereby swear that the foregoing                        | g statements are acc    | curate and correct to | the best of my ki                     | nowledge.                                   |                                                                                                                                                                                                                                                                                                                                                                                                                                                                                                                                                                                                                                                                                                                                                                                                                                                                                                                                                                                                                                                                                                                                                                                                                                                                                                                                                                                                                                                                                                                                                                                                                                                                                                                                                                                                                                                                                                                                                                                                                                                                                                                                |
| Man A                                                                     |                         |                       | Q (I                                  | . Ac                                        |                                                                                                                                                                                                                                                                                                                                                                                                                                                                                                                                                                                                                                                                                                                                                                                                                                                                                                                                                                                                                                                                                                                                                                                                                                                                                                                                                                                                                                                                                                                                                                                                                                                                                                                                                                                                                                                                                                                                                                                                                                                                                                                                |
| - Into It                                                                 |                         |                       | 7-110                                 | 2.02                                        | -                                                                                                                                                                                                                                                                                                                                                                                                                                                                                                                                                                                                                                                                                                                                                                                                                                                                                                                                                                                                                                                                                                                                                                                                                                                                                                                                                                                                                                                                                                                                                                                                                                                                                                                                                                                                                                                                                                                                                                                                                                                                                                                              |
| Signature of Owner or Owner's Adent                                       |                         |                       | Date                                  |                                             |                                                                                                                                                                                                                                                                                                                                                                                                                                                                                                                                                                                                                                                                                                                                                                                                                                                                                                                                                                                                                                                                                                                                                                                                                                                                                                                                                                                                                                                                                                                                                                                                                                                                                                                                                                                                                                                                                                                                                                                                                                                                                                                                |
| · V ( / **///his application                                              | n expires 6 month       | s trom the initial da | ite if no permits                     | have been issued**                          |                                                                                                                                                                                                                                                                                                                                                                                                                                                                                                                                                                                                                                                                                                                                                                                                                                                                                                                                                                                                                                                                                                                                                                                                                                                                                                                                                                                                                                                                                                                                                                                                                                                                                                                                                                                                                                                                                                                                                                                                                                                                                                                                |