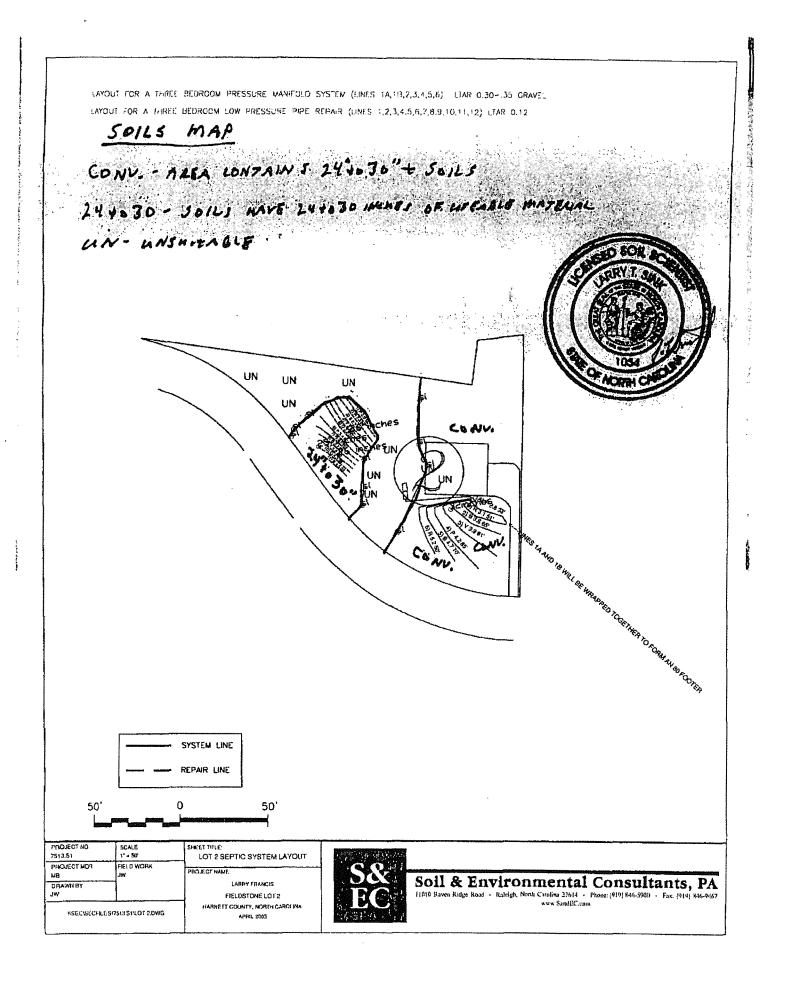

## **FIELDSTONE LOT 2**

Project No. 7513.S1

AND COMPANY

\$ }

×. 5

 $= 10^{10} \mathrm{eV}^3$ 

Street of

| n er ander  | OR 3 BEDR<br>FLAG |                     |               |                     | N. W. M. S. | FLAGGED     | April 1, 200:<br>DESIGN |
|-------------|-------------------|---------------------|---------------|---------------------|-------------------------------------------------|-------------|-------------------------|
| LINE #      | COLOR             | <u>BS</u>           | Ш             | <u>FS</u>           | LEVATIO                                         |             | LINE LENGTE             |
| TBM         | 1966              | 3.2                 | 2 <del></del> |                     | 100.00                                          |             | <u></u>                 |
| INSTR. 1    |                   |                     | 103.20        |                     | - 390 <b>M</b> ARA                              |             |                         |
| *1A         | PINK              | WRAP                | AROUND        | 2.80                | 100.40                                          | 33          | 30                      |
| *1 <b>B</b> | RED               | WRAP                | AROUND        | 3.10                | 100.10                                          | 51          | 50                      |
| *2          | BLUE              |                     |               | 3.60                | 99.60                                           | 65          | 65                      |
| *3          | YELLOW            |                     |               | 3,90                | 99.30                                           | 81          | 80                      |
| *4          | PINK              |                     |               | 4.20                | 99.00                                           | 85          | 85.                     |
| *5          | BLUE              |                     |               | 4.70                | 98,50                                           | 70          | 70                      |
| *6          | RED               |                     |               | 5.20                | 98.00                                           | 50          | 50                      |
|             |                   | 5.8                 |               |                     | 20100                                           |             | 50                      |
| 1           | PINK              |                     |               | 2.00                | 101.20                                          | 55          | 53                      |
| 2           | RED               |                     |               | 2.30                | 100.90                                          | 66          | 63                      |
| 3           | BLUE              |                     |               | 2.70                | 100,50                                          | 70          | 64                      |
| 4           | YELLOW            |                     |               | 3.00                | 100.20                                          | 72          | 69                      |
| 5           | ORANGE            |                     |               | 3.20                | 100.00                                          | 72          | 72                      |
| 6           | PINK              |                     |               | 3.40                | 99.80                                           | 66          | 60                      |
| 7           | RED               |                     |               | 3.50                | 99.70                                           | 60          | 60                      |
| 8           | BLUE              |                     |               | 3.70                | 99.50                                           | 55          | 50                      |
| 9           | YELLOW            |                     |               | 4.00                | 99.20                                           | 46          | 46                      |
| 10          | ORANGE            |                     |               | 4.30                | 98.90                                           | 38          | 34                      |
| 11          | BLUE              |                     |               | 4.50                | 98.70                                           | 33          | 29                      |
|             |                   |                     |               |                     | Total                                           | 1002        | 1030                    |
|             |                   |                     |               | SOIL                |                                                 |             |                         |
|             | LINE              | LTAR                | SYSTEM        | LTAR                | INNOVATIVE                                      | 2           |                         |
|             | <b>LENGTH</b>     | GPD/FT <sup>2</sup> | TYPE          | GPD/FT <sup>1</sup> | <b>SYSTEM</b>                                   | ISTRIBUTION |                         |
| * System    | 430'              | 0.31                | CONV.         | 0.31                | GRAVEL                                          | Pressure    |                         |
|             |                   |                     |               |                     |                                                 | Manifold    |                         |
| Repair      | 600'              | 0.12                | Innov.        | 0.12                | GRAVEL                                          | LOW         |                         |
|             |                   |                     |               |                     | PR                                              | ESSURE PIF  | ۶F                      |

Notes: \*\* TBMI BASE OF CORNER POST/TBM2 EDGE OF ROAD

\*\*TBM is assumed to be 100'.

\*\*All measures in feet.

•

\*\*Nitrification lines are demonstrated on contour via colored pin flags.

\*\*BS, HI, and FS indicate rod readings.