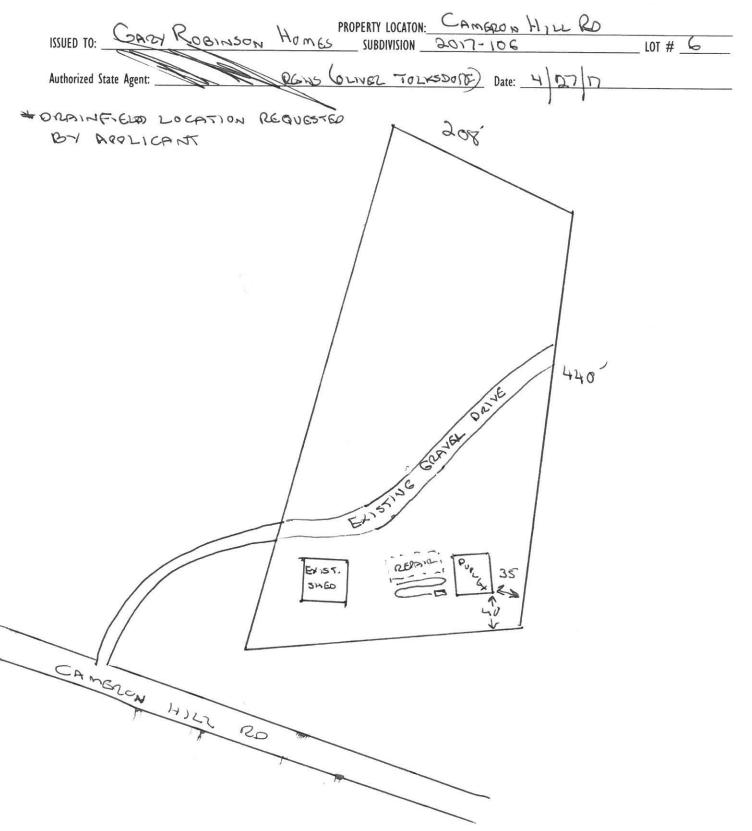

## Harnett County Department of Public Health

Improvement Permit

|                                                                                                                     | A building permit cannot be issued wi            | th only an Improvemen         | t Permit                                      |                                   |
|---------------------------------------------------------------------------------------------------------------------|--------------------------------------------------|-------------------------------|-----------------------------------------------|-----------------------------------|
| ISSUED TO: GART ROBINSON                                                                                            | PROPERTY LOCA  HOMES SUBDIVISION                 | MION: CAME                    | 2011 HILL RO                                  | LOT # 6                           |
| NEW REPAIR DEEP LEST CASE STANSING                                                                                  | 9N □                                             | Site Improvements re          | equired prior to Construction Autho           | rization Issuance:                |
| Type of Structure: 1000 200 (38 x 36                                                                                |                                                  |                               |                                               |                                   |
| Proposed Wastewater System Type: 25% RE                                                                             | DOCION JAZEN                                     |                               |                                               |                                   |
| Projected Daily Flow: 450 GPD Number of Decrease Number of Occur                                                    | pants: 8 max                                     |                               |                                               |                                   |
| Basement 🗆 Yes 🔀 No                                                                                                 | pantsmax                                         |                               |                                               |                                   |
| Pump Required: ☐Yes ☐ No May be requ                                                                                | uired based on final location and eleva          | ations of facilities          |                                               |                                   |
| Type of Water Supply:   Community Public                                                                            | ☐ Well Distance from well                        | feet feet                     | Permit valid for:                             | Five years                        |
| Permit conditions:                                                                                                  |                                                  |                               |                                               | ☐ No expiration                   |
|                                                                                                                     |                                                  |                               |                                               |                                   |
| Authorized State Agent::                                                                                            | RGHS Date:                                       | 4/20/10                       | CEE AT                                        | FACUED SITE SVETCH                |
| The issuance of this permit by the Health Department in no way guara                                                | intees the issuance of other permits. The permit | holder is responsible for the | ecking with appropriate governing hadies in   | TACHED SITE SKETCH                |
| site is subject to revocation if the site plan, plat, or the intended use                                           | changes. The Improvement Permit shall not be     | affected by a change in own   | ership of the site. This permit is subject to | compliance with the provisions of |
| the Laws and Rules for Sewage Treatment and Disposal and to condition                                               | as of this permit                                |                               |                                               |                                   |
|                                                                                                                     | Construction A.                                  | 46                            |                                               |                                   |
|                                                                                                                     | Construction Au                                  | r va sistema                  |                                               |                                   |
| The construction and installation requirements of Bules 1959, 1953                                                  | (Required for Build                              | ng Permit)                    |                                               |                                   |
| The construction and installation requirements of Rules .1950, .1952, . with the attached system layout.            |                                                  |                               | into this permit and shall be met. Systems    | shall be installed in accordance  |
| ISSUED TO: GAW ROBINSON                                                                                             |                                                  | LOCATION:                     | MEZON HILZ RO                                 | <u>i</u>                          |
| Facility Type: DUPLEX (38+36)                                                                                       | SUBDIVISIO                                       |                               | -105                                          | LOT # _6                          |
|                                                                                                                     | New Expans                                       | ion 🗆 Repair                  |                                               |                                   |
|                                                                                                                     | tures?   Yes KNO<br>SEDUCTION SYS                | 50                            |                                               | . ~~                              |
| (See note below, if applicable $\square$ )                                                                          | 1800010H 045                                     | ien                           | (Initial) Wastewater Flow:                    | 480 GPD                           |
| 25%                                                                                                                 | RED. 575.                                        | (h:\)                         |                                               |                                   |
| Installation Requirements/Conditions                                                                                | Number of trenches                               | _(Repair)                     |                                               |                                   |
| Septic Tank Size 1000 gallons                                                                                       | Exact length of each trench\                     | 50 feet                       | Trench Spacing: 9                             | Face on Course                    |
| Pump Tank Size gallons                                                                                              | Trenches shall be installed on co                |                               |                                               | reet on Center<br>inches          |
| 8                                                                                                                   | Maximum Trench Depth of:                         |                               | (Maximum soil cover shall r                   |                                   |
|                                                                                                                     | (Trench bottoms shall be level to                |                               | 36" above the trench bott                     |                                   |
|                                                                                                                     | in all directions)                               |                               | 30 above the trench bott                      | omj                               |
| Pump Requirements:ft. TDH vs                                                                                        |                                                  |                               |                                               | inches below pipe                 |
|                                                                                                                     |                                                  |                               | Aggregate Depth:                              | inches above nine                 |
| Conditions:                                                                                                         |                                                  |                               |                                               | inches total                      |
|                                                                                                                     |                                                  |                               |                                               | mence total                       |
| WATER LINES (INCLUDING IRRIGATION) MUST E                                                                           | E 10FT, FROM ANY PART OF SE                      | PTIC SYSTEM OR R              | FPAIR ARFA                                    |                                   |
| NO UTILITIES ALLOWED IN INITIAL OR REPAIR D                                                                         | RAIN FIFID ARFA                                  | I C S I S I E III O K I       | EL AIN AREA.                                  |                                   |
|                                                                                                                     |                                                  | , , , ,                       |                                               |                                   |
| **If applicable: I understand the system type specified                                                             | is different from the type specifie              | d on the application.         | I accept the specifications of t              | his permit.                       |
| Owner/Legal Representative Signature:  This Construction Authorization is subject to revocation if the site plan, p |                                                  |                               | Date:                                         |                                   |
| Inis Construction Authorization is subject to revocation if the site plan, p                                        | lat, or the intended use changes. The Construct  | ion Authorization shall not b | e transferred when there is a change in ov    | nership of the site. This         |
| Construction Authorization is subject to compliance with the provisions of                                          | the Laws and Rules for Sewage Treatment and      | Disposal and to the condition | ns of this permit. SEE                        | ATTACHED SITE SKETCH              |
| Australiand Control American                                                                                        |                                                  | 11-200-00                     | 1.)                                           |                                   |
| Authorized State Agent:                                                                                             | 11/1 BCHS                                        |                               | 4/27/17                                       |                                   |
|                                                                                                                     | Construction Authoriz                            | zation Expiration Da          | ate: 4/27/22                                  |                                   |

## Harnett County Department of Public Health Site Sketch

Department of Environment, Health and Natural Resources Division of Environmental Health On-Site Wastewater Section

Applicant:

Owner:

Sheet: Property ID: Lot #: File #: Code: